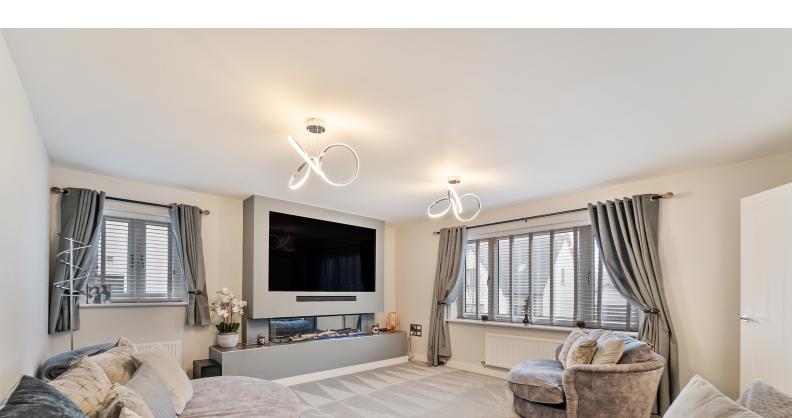

# Living Room

 $16' \ 6'' \ x \ 14' \ 10'' \ (5.03m \ x \ 4.52m)$  UPVC double glazed windows to front and side aspect, radiator and media wall.