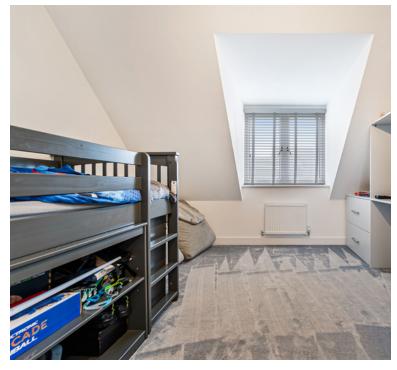

## **Bedroom Three**

 $11' \ 0" \ x \ 11' \ 6" \ (3.35m \ x \ 3.51m)$  UPVC double glazed window to rear aspect, radiator and built in storage area including shelves.