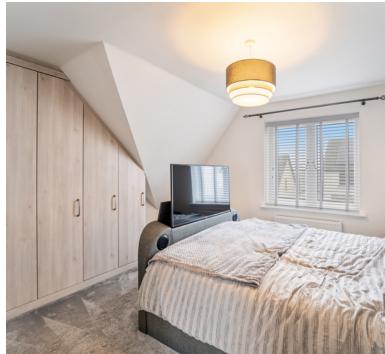

### **Bedroom One**

 $12' 10'' \times 10'' 8'' (3.91m \times 3.25m)$  UPVC double glazed windows to front aspect, built in wardrobes, radiator and door through to;