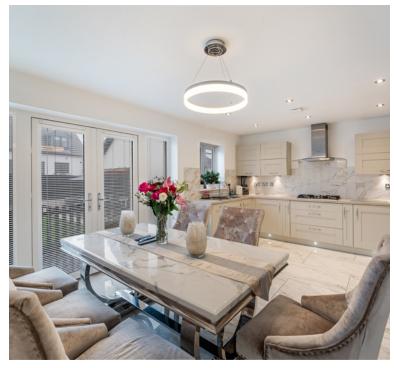

## Kitchen/Diner

16' 7" x 12' 2" (5.05m x 3.71m) UPVC double glazed french doors opening to rear garden, UPVC double glazed windows to rear aspect, range of wall to base units inset sink and drainer with mixer taps over, integrated dish washer, integrated fridge/freezer, integrated gas hob and eye level oven, radiator.