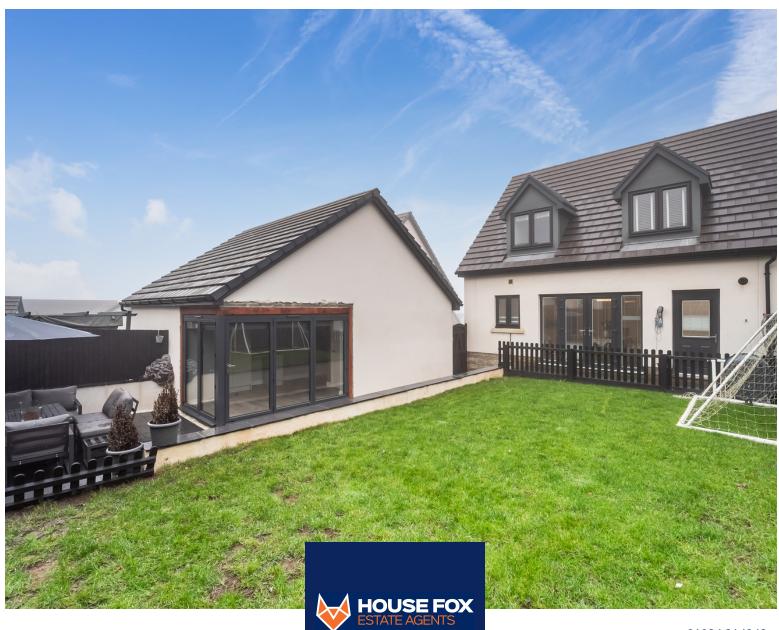

#### Garden

Fully enclosed rear garden laid to lawn with beautiful patio area, gate to driveway

# Converted Garage into Garden Room

The garage has been converted into a garden room which has multiple use as it has a shower room with low level WC, this room can be used as a office room, study or even a living area.

# **Parking**

Parking to side of property for two cars