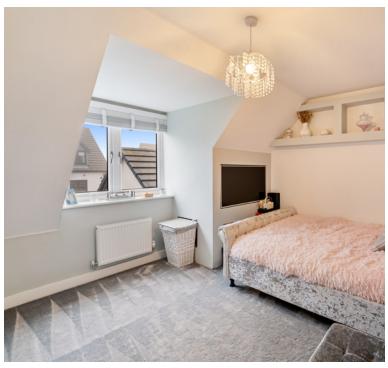

### **Bedroom Two**

12' 1" x 11' 6" (3.68m x 3.51m) UPVC double glazed window to rear aspect, built in wardrobes, radiator.