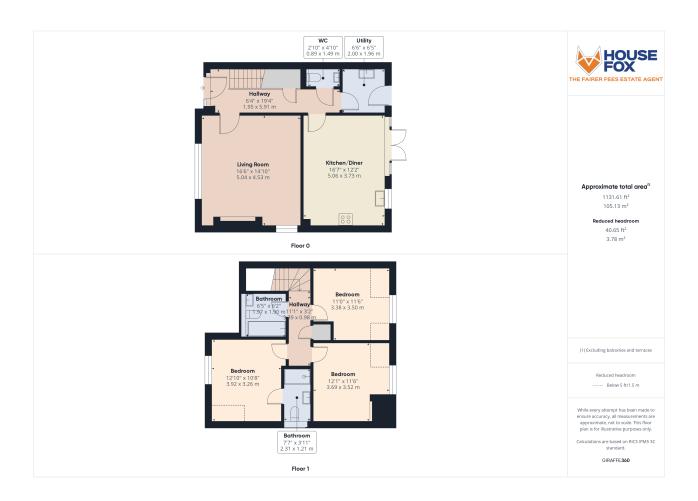

# **Entrance Hall**

Doors to living room, kitchen/diner, downstairs WC and utility, stairs rising to first floor landing.

# Living Room

 $16' \ 6'' \ x \ 14' \ 10'' \ (5.03m \ x \ 4.52m)$  UPVC double glazed windows to front and side aspect, radiator and media wall.

## Kitchen/Diner

16' 7" x 12' 2" (5.05m x 3.71m) UPVC double glazed french doors opening to rear garden, UPVC double glazed windows to rear aspect, range of wall to base units inset sink and drainer with mixer taps over, integrated dish washer, integrated fridge/freezer, integrated gas hob and eye level oven, radiator.

# **Utility Room**

6' 6''  $\times$  6'' 5''' (1.98m x 1.96m) Door to rear garden, worktop inset sink and drainer with mixer taps over, space an plumbing for washing machine and space for tumble dryer.

### **Downstairs WC**

Low level WC, wash hand basin and radiator.

### **Bedroom One**

 $12' 10'' \times 10'' 8'' (3.91m \times 3.25m)$  UPVC double glazed windows to front aspect, built in wardrobes, radiator and door through to;

## **En Suite**

UPVC double glazed obscure window to side aspect, low level WC, wash hand basin and enclosed shower with fitted waterfall shower attachment and handheld shower attachment, heated towel rail.

### **Bedroom Two**

12' 1" x 11' 6" (3.68m x 3.51m) UPVC double glazed window to rear aspect, built in wardrobes, radiator.

## **Bedroom Three**

 $11' \ 0" \ x \ 11' \ 6" \ (3.35m \ x \ 3.51m)$  UPVC double glazed window to rear aspect, radiator and built in storage area including shelves.

#### **Bathroom**

double glazed sky light, low level bath with handheld shower over, low level WC, wash hand basin and heated towel rail.