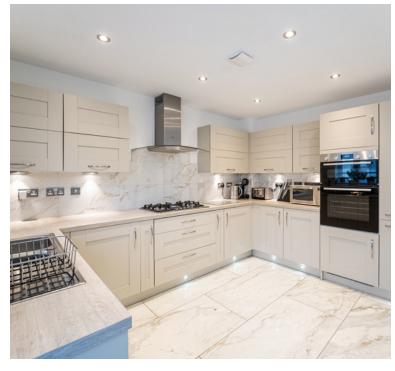

## Kitchen/Diner

16' 7" x 12' 2" (5.05m x 3.71m) UPVC double glazed french doors opening to rear garden, UPVC double glazed windows to rear aspect, range of wall to base units inset sink and drainer with mixer taps over, integrated dish washer, integrated fridge/freezer, integrated gas hob and eye level oven, radiator.