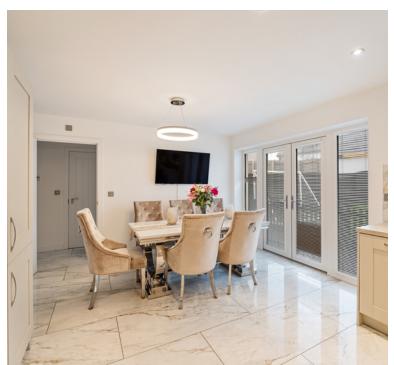

## Kitchen/Diner

16' 7" x 12' 2" (5.05m x 3.71m) UPVC double glazed french doors opening to rear garden, UPVC double glazed windows to rear aspect, range of wall to base units inset sink and drainer with mixer taps over, integrated dish washer, integrated fridge/freezer, integrated gas hob and eye level oven, radiator.