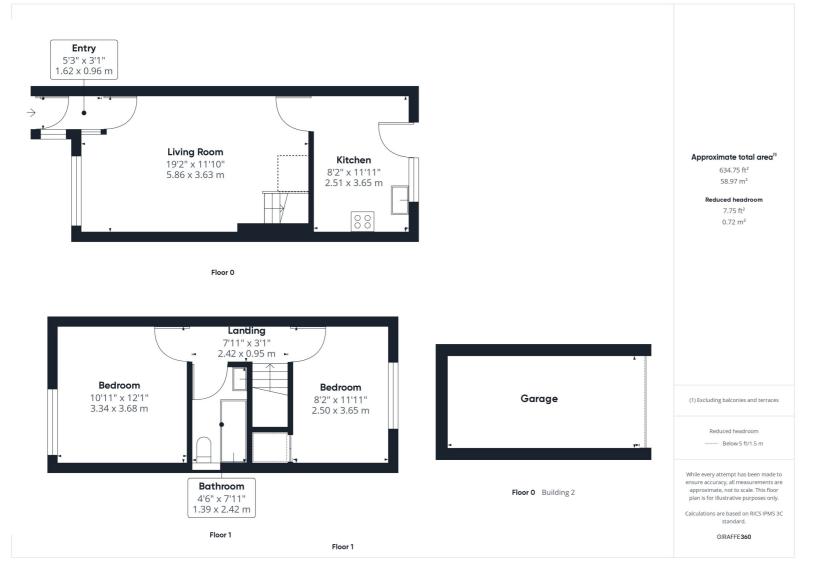

## Keats Way

95

+

. 93

country

Hitchin, Hertfordshire, SG40DP Guide Price £365,000 A well presented two bedroom terraced house benefitting from garage in a block and close proximity to Hitchin train station.

To the ground floor is an entrance porch, spacious living/dining room and modern fitted kitchen with door onto rear garden. The first floor offers two double bedrooms and bathroom with WC, wash hand basin and bath with shower attachment.

Outside is an enclosed rear garden mainly laid to lawn with patio space, front garden and nearby garage in a block.

Hitchin is a charming medieval market town and has many fine Tudor and Georgian buildings, particularly around the market square. Near to the market square stands the large medieval parish church of St Mary. The town provides good shopping as well as a swimming pool, football team, two theatres, a wide variety of restaurants and pubs and highly regarded girls and boys schools. There is also a mainline railway station providing direct access to Kings Cross and Cambridge.

- Two double bedrooms
- Terrace house
- Spacious living/dining room
- Garage en bloc
- Front and rear gardens
- 0.9 miles, 18 min walk to Hitchin train station (as per Google Maps)
- 1.2 miles, 25 mins walk to Hitchin town centre (as per Google Maps)