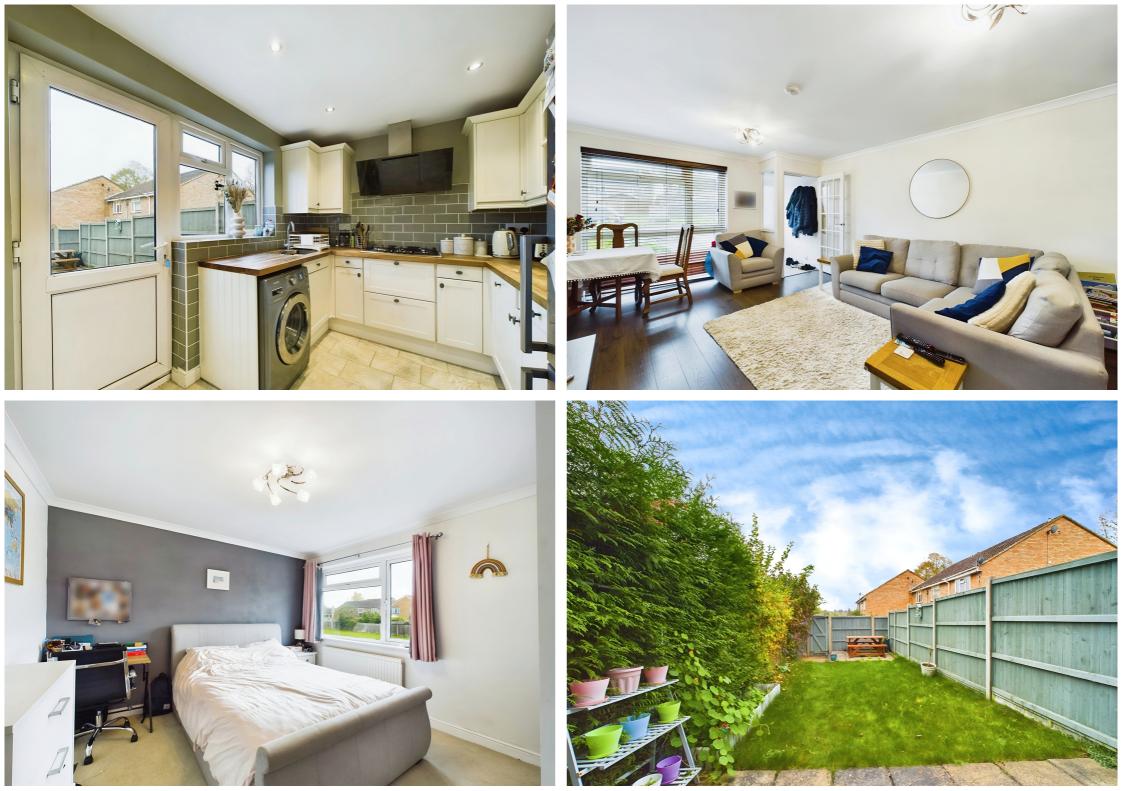

To the ground floor is an entrance porch, spacious living/dining room and modern fitted kitchen with door onto rear garden. The first floor offers two double bedrooms and bathroom with WC, wash hand basin and bath with shower attachment.

Outside is an enclosed rear garden mainly laid to lawn with patio space, front garden and nearby garage in a block.

Hitchin is a charming medieval market town and has many fine Tudor and Georgian buildings, particularly around the market square. Near to the market square stands the large medieval parish church of St Mary. The town provides good shopping as well as a swimming pool, football team, two theatres, a wide variety of restaurants and pubs and highly regarded girls and boys schools. There is also a mainline railway station providing direct access to Kings Cross and Cambridge.