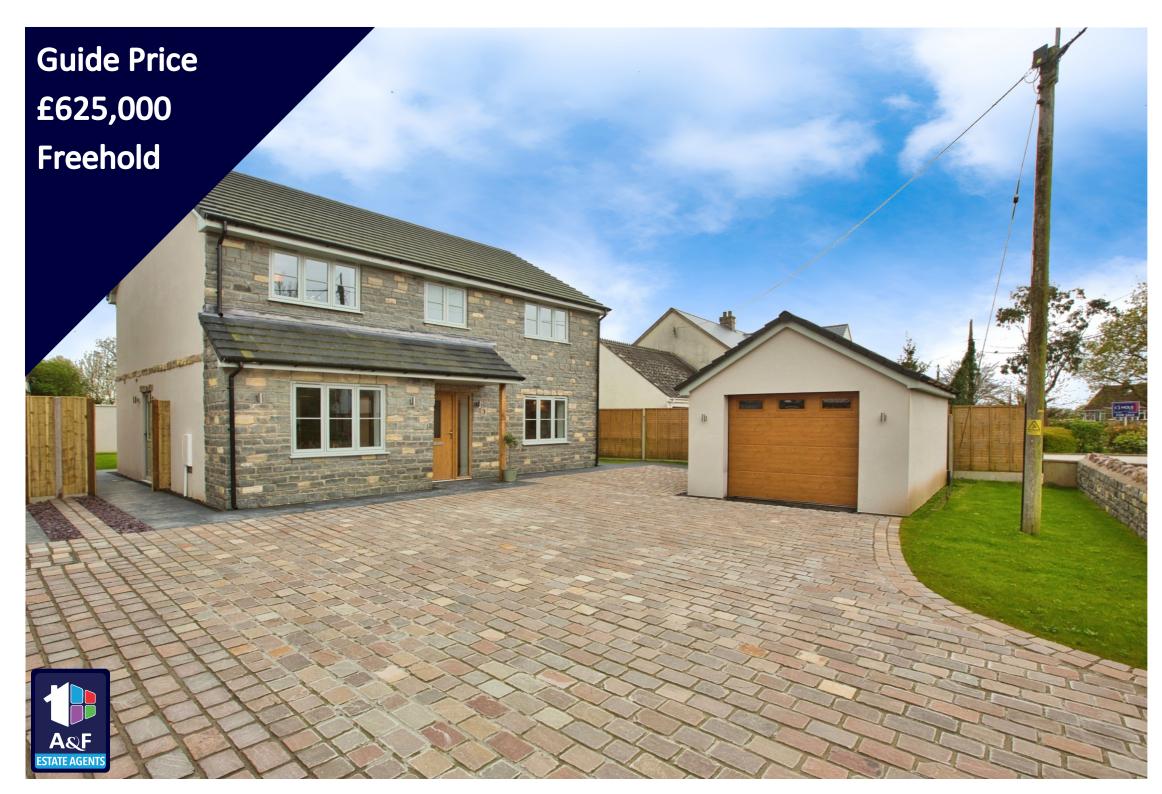

## Manor Farm Close, Rectory Way, Lympsham, BS24 0EN 4 Bedrooms, Detached House

- Brand New House
- Four Double Bedrooms
- Master Bedroom with En-Suite Shower Room
- Open Plan Living/Kitchen Area
- Underfloor Heating Downstairs

- Luxurious Bathrooms
- Egyptian Pearle Limestone Floor Tiles
- Detached Garage with Side Door and Electric Irish Oak
  Door
- Village Location, Great Commuter Links

Council Tax Band: Awaited; New-Build Material Information