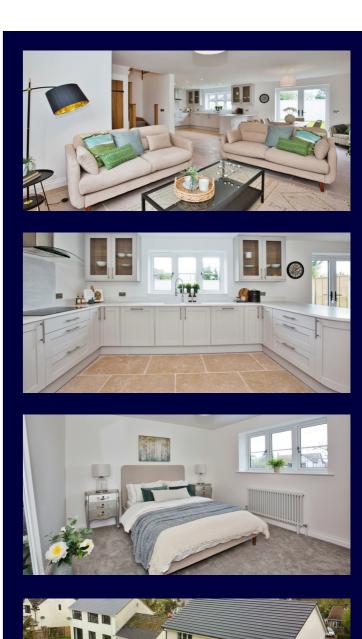

## Manor Farm Close, Rectory Way, Lympsham, BS24 0EN 4 Bedrooms, Detached House

- Brand New House
- Four Double Bedrooms
- Master Bedroom with En-Suite Shower Room
- Open Plan Living/Kitchen Area
- Underfloor Heating Downstairs

- Luxurious Bathrooms
- Egyptian Pearle Limestone Floor Tiles
- Detached Garage with Side Door and Electric Irish Oak
  Door
- Village Location, Great Commuter Links

Council Tax Band: Awaited; New-Build Material Information