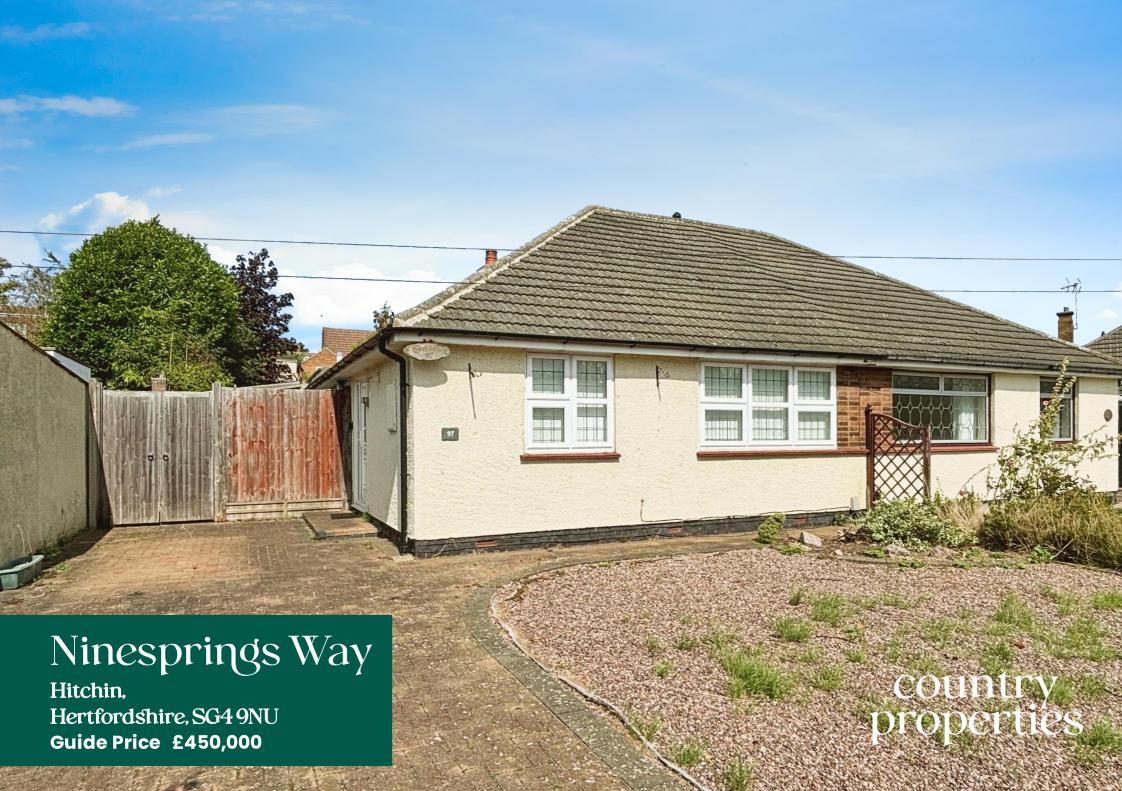

A charming semi detached bungalow offering two bedrooms and available with no onward chain.

The property offers a living room with double doors to the rear garden, a bright and airy extended kitchen/utility/dining space with patio doors to the rear patio, two spacious bedrooms and shower room including WC, wash hand basin and walk in shower.

- Extended bungalow
- Two bedroom semi detached
- No onward chain
- Front and rear gardens
- 1.2 miles, 25 mins walk to Hitchin town centre (as per Google Maps)
- 1.2 miles, 23 min walk to Hitchin train station (as per Google Maps)