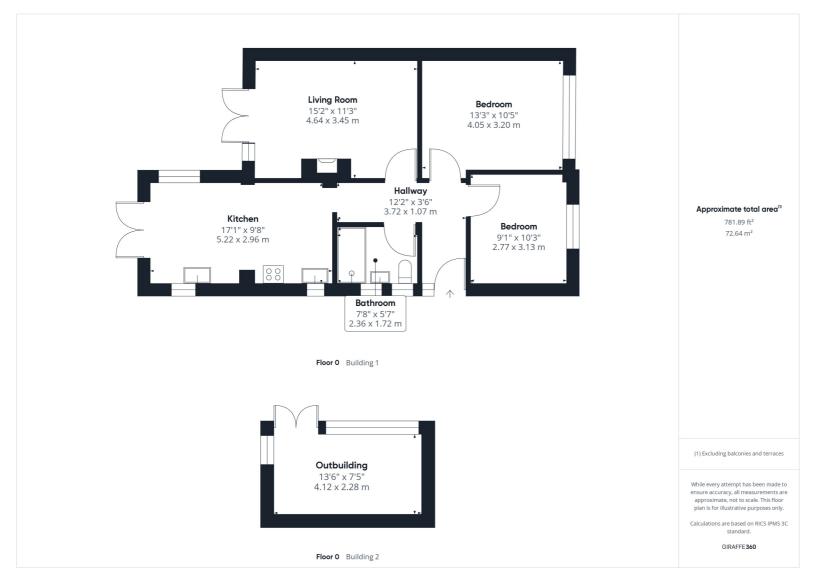

A charming semi detached bungalow offering two bedrooms and available with no onward chain.

The property offers a living room with double doors to the rear garden, a bright and airy extended kitchen/utility/dining space with patio doors to the rear patio, two spacious bedrooms and shower room including WC, wash hand basin and walk in shower.

To the outside is a rear garden mainly laid to lawn with patio space. To the side is a separate outbuilding and gates opening to the driveway. There is driveway parking for several vehicles and front garden space.