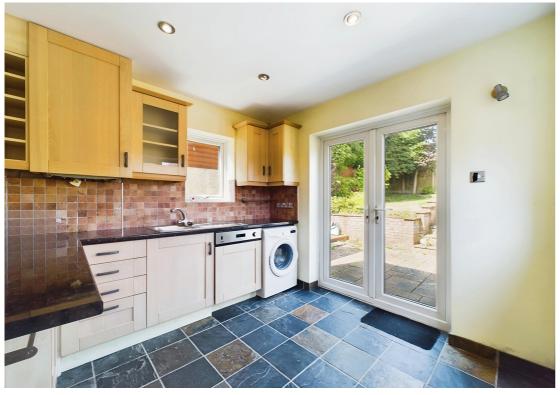

A charming semi detached bungalow offering two bedrooms and available with no onward chain.

The property offers a living room with double doors to the rear garden, a bright and airy extended kitchen/utility/dining space with patio doors to the rear patio, two spacious bedrooms and shower room including WC, wash hand basin and walk in shower.