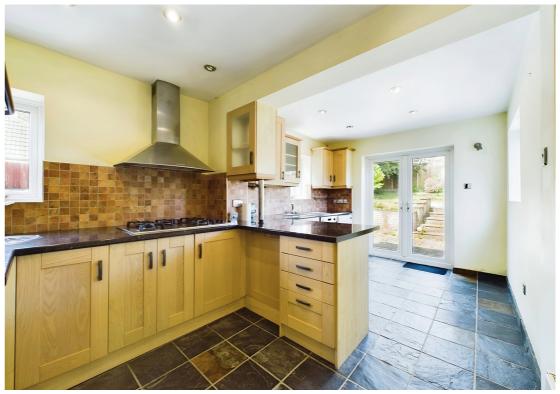

A charming semi detached bungalow offering two bedrooms and available with no onward chain.

The property offers a living room with double doors to the rear garden, a bright and airy extended kitchen/utility/dining space with patio doors to the rear patio, two spacious bedrooms and shower room including WC, wash hand basin and walk in shower.