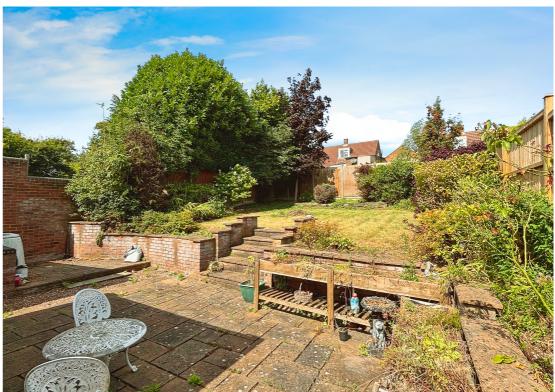

To the outside is a rear garden mainly laid to lawn with patio space. To the side is a separate outbuilding and gates opening to the driveway. There is driveway parking for several vehicles and front garden space.