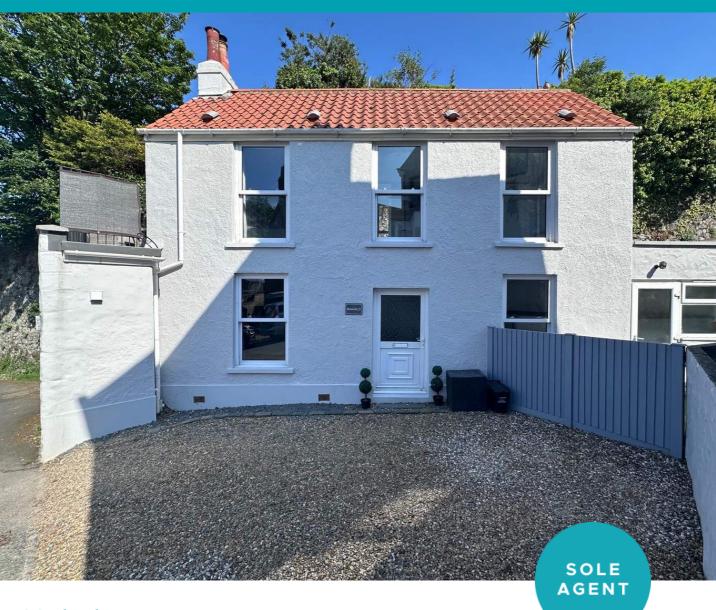

## Valnord Hill | St Peter Port | GY11HZ

This charming, detached home sits in a quiet road with the centre of town a short walk away. The property is presented in excellent condition and boasts a mix of traditional and modern features throughout. Accommodation comprises large lounge/diner, kitchen, two bedrooms, a utility room and a bathroom. The property has a small courtyard accessed from the kitchen but benefits from a rooftop patio with views across St Peter Port. A gravel driveway provides parking for two vehicles.

£560,000

2 BEDROOMS

1 BATHROOM

1 RECEPTION

### **Parking**

The graveled driveway provides parking for two vehicles.