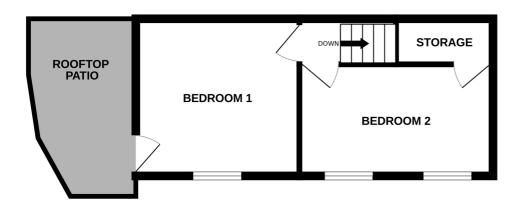

#### **Bedroom 1**

3.43m x 2.64m (11' 3" x 8' 8")

#### **Bedroom 2**

4.37m x 2.18m (14' 4" x 7' 2")

### 1ST FLOOR