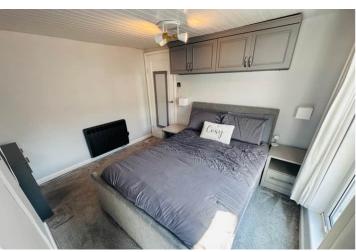

# **PHOTOS**

#### **Bedroom 1**

3.43m x 2.64m (11' 3" x 8' 8")

#### **Bedroom 2**

4.37m x 2.18m (14' 4" x 7' 2")