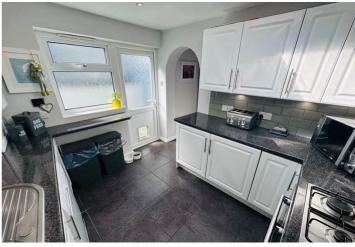

LOCAL MARKET TRP 93



## Mahalo

## Valnord Hill | St Peter Port | GY11HZ

This charming, detached home sits in a quiet road with the centre of town a short walk away. The property is presented in excellent condition and boasts a mix of traditional and modern features throughout. Accommodation comprises large lounge/diner, kitchen, two bedrooms, a utility room and a bathroom. The property has a small courtyard accessed from the kitchen but benefits from a rooftop patio with views across St Peter Port. A gravel driveway provides parking for two vehicles.

£560,000

2 BEDROOMS

1 BATHROOM

1 RECEPTION



# **PHOTOS**

















# **PHOTOS**

















#### **SPECIFICATIONS**





#### Lounge/Diner

7.47m x 3.23m (24' 6" x 10' 7")

#### **Kitchen**

3.25m x 2.64m (10' 8" x 8' 8")

#### **Utility**

2.18m x 1.32m (7' 2" x 4' 4")

### **Bathroom**

2.40m x 1.88m (7' 10" x 6' 2")

#### **First Floor Landing**

2.02m x 0.95m (6' 8" x 3' 1")

#### **Bedroom 1**

3.43m x 2.64m (11' 3" x 8' 8")

#### **Bedroom 2**

4.37m x 2.18m (14' 4" x 7' 2")

### Courtyard

The property has a small courtyard accessed from the kitchen but benefits from a rooftop patio with views across St Peter Port.

### **Parking**

The graveled driveway provides parking for two vehicles.

## **PRICE INCLUDES**

Curtains/blinds, carpets/flooring and light fittings

#### **SPECIAL FEATURES**

- Quiet town location
- Excellent condition
-