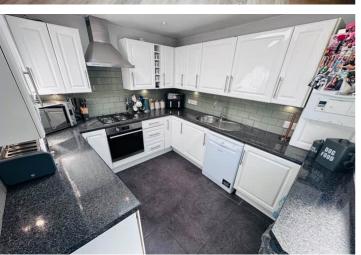

LOCAL MARKET TRP 93



## Mahalo

## Valnord Hill | St Peter Port | GY11HZ

This charming, detached home sits in a quiet road with the centre of town a short walk away. The property is presented in excellent condition and boasts a mix of traditional and modern features throughout. Accommodation comprises large lounge/diner, kitchen, two bedrooms, a utility room and a bathroom. The property has a small courtyard accessed from the kitchen but benefits from a rooftop patio with views across St Peter Port. A gravel driveway provides parking for two vehicles.

£560,000

2 BEDROOMS

1 BATHROOM

1 RECEPTION



# **PHOTOS**

















# **PHOTOS**

















#### **SPECIFICATIONS**





#### Lounge/Diner

7.47m x 3.23m (24' 6" x 10' 7")

#### **Kitchen**

3.25m x 2.64m (10' 8" x 8' 8")

#### **Utility**

2.18m x 1.32m (7' 2" x 4' 4")

### **Bathroom**

2.40m x 1.88m (7' 10" x 6' 2")

#### **First Floor Landing**

2.02m x 0.95m (6' 8" x 3' 1")

#### **Bedroom 1**

3.43m x 2.64m (11' 3" x 8' 8")

#### **Bedroom 2**

4.37m x 2.18m (14' 4" x 7' 2")

### Courtyard

The property has a small courtyard accessed from the kitchen but benefits from a rooftop patio with views across St Peter Port.

### **Parking**

The graveled driveway provides parking for two vehicles.

## **PRICE INCLUDES**

Curtains/blinds, carpets/flooring and light fittings

#### **SPECIAL FEATURES**

- Quiet town location
- Excellent condition