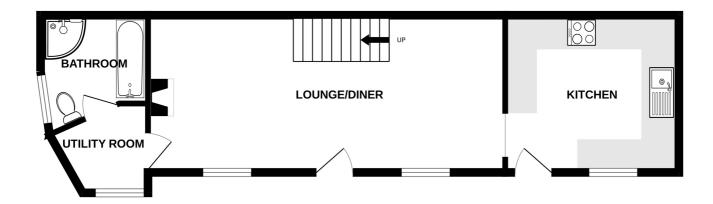

## **GROUND FLOOR**

#### Lounge/Diner

7.47m x 3.23m (24' 6" x 10' 7")

#### **Kitchen**

3.25m x 2.64m (10' 8" x 8' 8")

#### **Utility**

2.18m x 1.32m (7' 2" x 4' 4")

### **Bathroom**

2.40m x 1.88m (7' 10" x 6' 2")