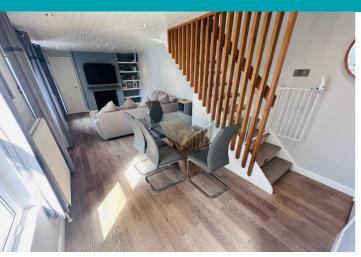

## Valnord Hill | St Peter Port | GY11HZ

This charming, detached home sits in a quiet road with the centre of town a short walk away. The property is presented in excellent condition and boasts a mix of traditional and modern features throughout. Accommodation comprises large lounge/diner, kitchen, two bedrooms, a utility room and a bathroom. The property has a small courtyard accessed from the kitchen but benefits from a rooftop patio with views across St Peter Port. A gravel driveway provides parking for two vehicles.

#### Lounge/Diner

7.47m x 3.23m (24' 6" x 10' 7")