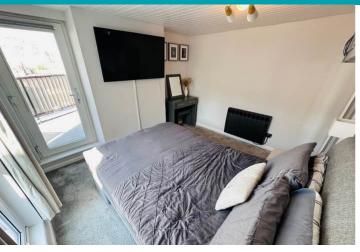

#### **Bedroom 1**

3.43m x 2.64m (11' 3" x 8' 8")

#### **Bedroom 2**

4.37m x 2.18m (14' 4" x 7' 2")