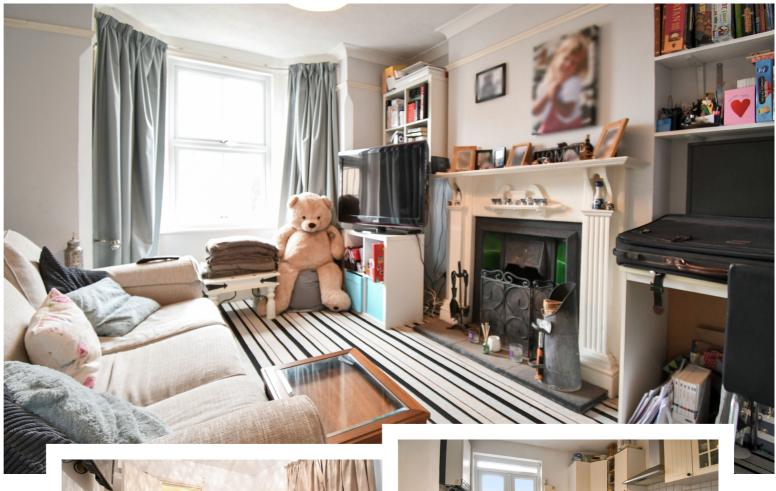

## Close to all amenities

Charming one bedroom ground floor apartment which has the bonus of either entering the apartment via the communal hallway or through the private courtyard. Inside the apartment the hallway has access to all rooms with delightful tiled flooring which is in keeping with the age of the property. The lounge has a large bay window and overlooks the front of the property. Beautiful feature fireplace. The kitchen/diner is to the rear with French doors opening out onto the private courtyard. The kitchen has a wide selection of cupboard space and room for fridge freezer. Built in oven and hob. Space for the dining table and chairs. The bedroom is to the rear and again a good size and this then leads to the bathroom. The bathroom like the bedroom is a good size and in nice condition. The bath has a rainfall shower over. Wash hand basin and low level WC. Obscure window to side. Just off the bathroom you have an area which houses the washing machine. Outside you have a fully enclosed area which is an ideal entertaining area with space for BBQ and table/chairs, Gate then leads to the grassed communal area and the parking.