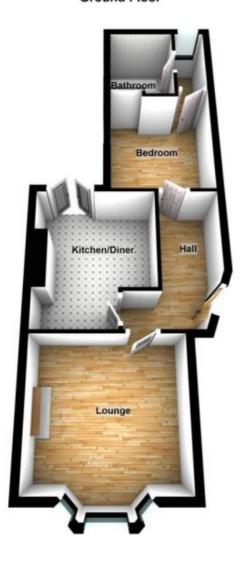

## Close to all amenities

Charming one bedroom ground floor apartment which has the bonus of either entering the apartment via the communal hallway or through the private courtyard. Inside the apartment the hallway has access to all rooms with delightful tiled flooring which is in keeping with the age of the property. The lounge has a large bay window and overlooks the front of the property. Beautiful feature fireplace. The kitchen/diner is to the rear with French doors opening out onto the private courtyard. The kitchen has a wide selection of cupboard space and room for fridge freezer. Built in oven and hob. Space for the dining table and chairs. The bedroom is to the rear and again a good size and this then leads to the bathroom. The bathroom like the bedroom is a good size and in nice condition. The bath has a rainfall shower over. Wash hand basin and low level WC. Obscure window to side. Just off the bathroom you have an area which houses the washing machine. Outside you have a fully enclosed area which is an ideal entertaining area with space for BBQ and table/chairs, Gate then leads to the grassed communal area and the parking.

## **Ground Floor**

01234 856684 | sales@waldens.co.uk | www.waldens.co.uk | 188-190 Bedford Road, Bedford, MK42 8BL

The information contained in the property details are designed to help you decide whether you would like to view the property and to avoid wasting your time in viewing unsuitable properties. We endeavour to ensure accurate information is detailed, but we are largely guided by information supplied to us by the seller. We are unable to check all aspects of the property as this would be prohibitive. Some of the photographs are taken using a wide- angled lens. Where a floor plan has been provided, this is for guidance purposes only.