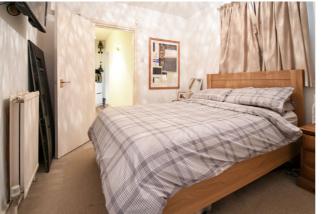

## Close to all amenities

Charming one bedroom ground floor apartment which has the bonus of either entering the apartment via the communal hallway or through the private courtyard. Inside the apartment the hallway has access to all rooms with delightful tiled flooring which is in keeping with the age of the property. The lounge has a large bay window and overlooks the front of the property. Beautiful feature fireplace. The kitchen/diner is to the rear with French doors opening out onto the private courtyard. The kitchen has a wide selection of cupboard space and room for fridge freezer. Built in oven and hob. Space for the dining table and chairs. The bedroom is to the rear and again a good size and this then leads to the bathroom. The bathroom like the bedroom is a good size and in nice condition. The bath has a rainfall shower over. Wash hand basin and low level WC. Obscure window to side. Just off the bathroom you have an area which houses the washing machine. Outside you have a fully enclosed area which is an ideal entertaining area with space for BBQ and table/chairs, Gate then leads to the grassed communal area and the parking.