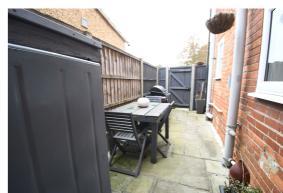

## Close to all amenities

Charming one bedroom ground floor apartment which has the bonus of either entering the apartment via the communal hallway or through the private courtyard. Inside the apartment the hallway has access to all rooms with delightful tiled flooring which is in keeping with the age of the property. The lounge has a large bay window and overlooks the front of the property. Beautiful feature fireplace. The kitchen/diner is to the rear with French doors opening out onto the private courtyard. The kitchen has a wide selection of cupboard space and room for fridge freezer. Built in oven and hob. Space for the dining table and chairs. The bedroom is to the rear and again a good size and this then leads to the bathroom. The bathroom like the bedroom is a good size and in nice condition. The bath has a rainfall shower over. Wash hand basin and low level WC. Obscure window to side. Just off the bathroom you have an area which houses the washing machine. Outside you have a fully enclosed area which is an ideal entertaining area with space for BBQ and table/chairs, Gate then leads to the grassed communal area and the parking.