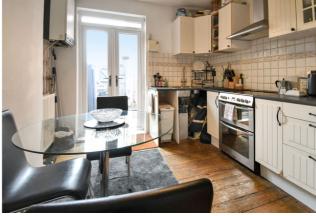

## Close to all amenities

Charming one bedroom ground floor apartment which has the bonus of either entering the apartment via the communal hallway or through the private courtyard. Inside the apartment the hallway has access to all rooms with delightful tiled flooring which is in keeping with the age of the property. The lounge has a large bay window and overlooks the front of the property. Beautiful feature fireplace. The kitchen/diner is to the rear with French doors opening out onto the private courtyard. The kitchen has a wide selection of cupboard space and room for fridge freezer. Built in oven and hob. Space for the dining table and chairs. The bedroom is to the rear and again a good size and this then leads to the bathroom. The bathroom like the bedroom is a good size and in nice condition. The bath has a rainfall shower over. Wash hand basin and low level WC. Obscure window to side. Just off the bathroom you have an area which houses the washing machine. Outside you have a fully enclosed area which is an ideal entertaining area with space for BBQ and table/chairs, Gate then leads to the grassed communal area and the parking.