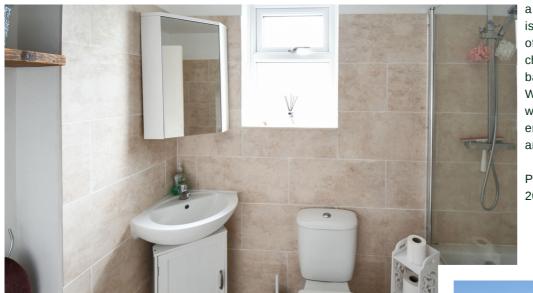

## Close to all amenities

Charming one bedroom ground floor apartment which has the bonus of either entering the apartment via the communal hallway or through the private courtyard. Inside the apartment the hallway has access to all rooms with delightful tiled flooring which is in keeping with the age of the property. The lounge has a large bay window and overlooks the front of the property. Beautiful feature fireplace. The kitchen/diner is to the rear with French doors opening out onto the private courtyard. The kitchen has a wide selection of cupboard space and room for fridge freezer. Built in oven and hob. Space for the dining table and chairs. The bedroom is to the rear and again a good size and this then leads to the bathroom. The bathroom like the bedroom is a good size and in nice condition. The bath has a rainfall shower over. Wash hand basin and low level WC. Obscure window to side. Just off the bathroom you have an area which houses the washing machine. Outside you have a fully enclosed area which is an ideal entertaining area with space for BBQ and table/chairs, Gate then leads to the grassed communal area and the parking.