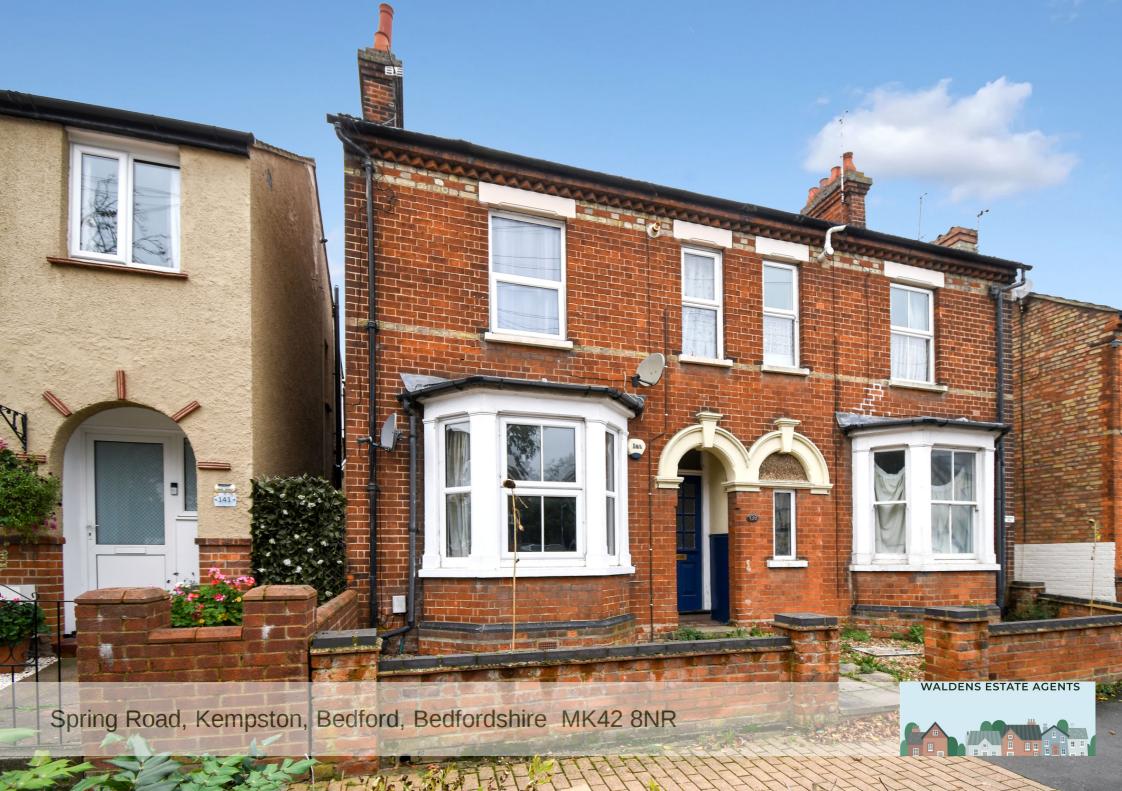

Spring Road Kempston Bedford Bedfordshire MK42 8NR

£145,000

A charming one bedroom ground floor apartment with it's own private courtyard.
Gas Central Heating.
Parking. Nicely presented.

- Ground Floor Apartment
- Beautiful decorative tiled flooring in hallway
- Gas Central Heating
- Lounge with feature fireplace
- Bathroom with Rainfall Shower
- Communal Gardens
- Parking
  - Council Tax Band A
  - Energy Efficiency Rating

## Close to all amenities

Charming one bedroom ground floor apartment which has the bonus of either entering the apartment via the communal hallway or through the private courtyard. Inside the apartment the hallway has access to all rooms with delightful tiled flooring which is in keeping with the age of the property. The lounge has a large bay window and overlooks the front of the property. Beautiful feature fireplace. The kitchen/diner is to the rear with French doors opening out onto the private courtyard. The kitchen has a wide selection of cupboard space and room for fridge freezer. Built in oven and hob. Space for the dining table and chairs. The bedroom is to the rear and again a good size and this then leads to the bathroom. The bathroom like the bedroom is a good size and in nice condition. The bath has a rainfall shower over. Wash hand basin and low level WC. Obscure window to side. Just off the bathroom you have an area which houses the washing machine. Outside you have a fully enclosed area which is an ideal entertaining area with space for BBQ and table/chairs, Gate then leads to the grassed communal area and the parking.