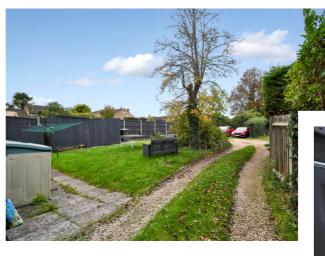

## Close to all amenities

Charming one bedroom ground floor apartment which has the bonus of either entering the apartment via the communal hallway or through the private courtyard. Inside the apartment the hallway has access to all rooms with delightful tiled flooring which is in keeping with the age of the property. The lounge has a large bay window and overlooks the front of the property. Beautiful feature fireplace. The kitchen/diner is to the rear with French doors opening out onto the private courtyard. The kitchen has a wide selection of cupboard space and room for fridge freezer. Built in oven and hob. Space for the dining table and chairs. The bedroom is to the rear and again a good size and this then leads to the bathroom. The bathroom like the bedroom is a good size and in nice condition. The bath has a rainfall shower over. Wash hand basin and low level WC. Obscure window to side. Just off the bathroom you have an area which houses the washing machine. Outside you have a fully enclosed area which is an ideal entertaining area with space for BBQ and table/chairs, Gate then leads to the grassed communal area and the parking.