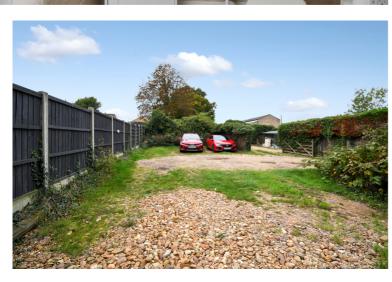

## Close to all amenities

Charming one bedroom ground floor apartment which has the bonus of either entering the apartment via the communal hallway or through the private courtyard. Inside the apartment the hallway has access to all rooms with delightful tiled flooring which is in keeping with the age of the property. The lounge has a large bay window and overlooks the front of the property. Beautiful feature fireplace. The kitchen/diner is to the rear with French doors opening out onto the private courtyard. The kitchen has a wide selection of cupboard space and room for fridge freezer. Built in oven and hob. Space for the dining table and chairs. The bedroom is to the rear and again a good size and this then leads to the bathroom. The bathroom like the bedroom is a good size and in nice condition. The bath has a rainfall shower over. Wash hand basin and low level WC. Obscure window to side. Just off the bathroom you have an area which houses the washing machine. Outside you have a fully enclosed area which is an ideal entertaining area with space for BBQ and table/chairs, Gate then leads to the grassed communal area and the parking.