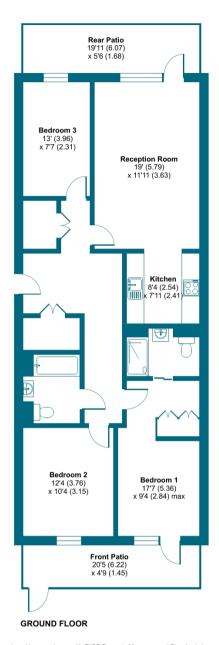

## Purbeck Gardens, London, SE26

Approximate Area = 1041 sq ft / 96.7 sq m

For identification only - Not to scale

Floor plan produced in accordance with RICS Property Measurement Standards incorporating International Property Measurement Standards (IPMS2 Residential). © nichecom 2024. Produced for Grafton Estate Agents. REF: 1083279