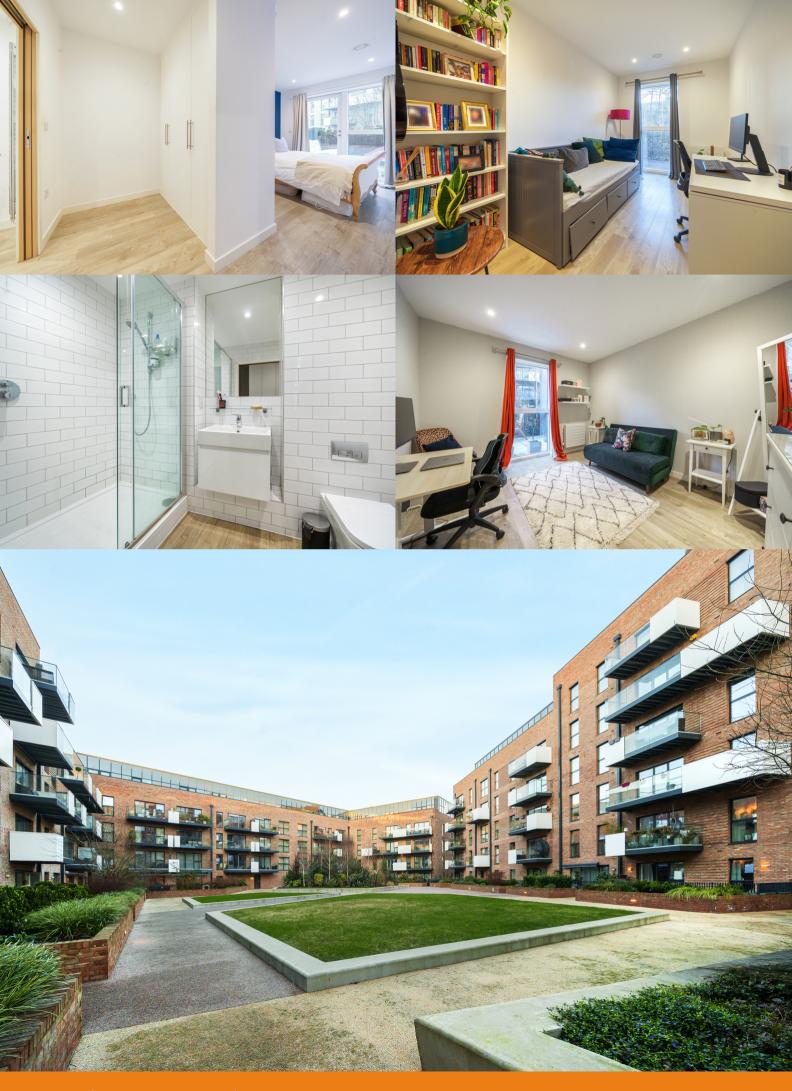

This modern ground floor apartment comprises of a large entrance hall with multiple storage options and secure video entrance system, an open plan living/kitchen area with modern integrated appliances and access to a large private terrace, modern family bathroom and three double bedrooms.

The master bedroom further benefits from having a modern en-suite bathroom, dressing area with built in wardrobes and doors leading to an additional private terrace, overlooking pleasant communal gardens.