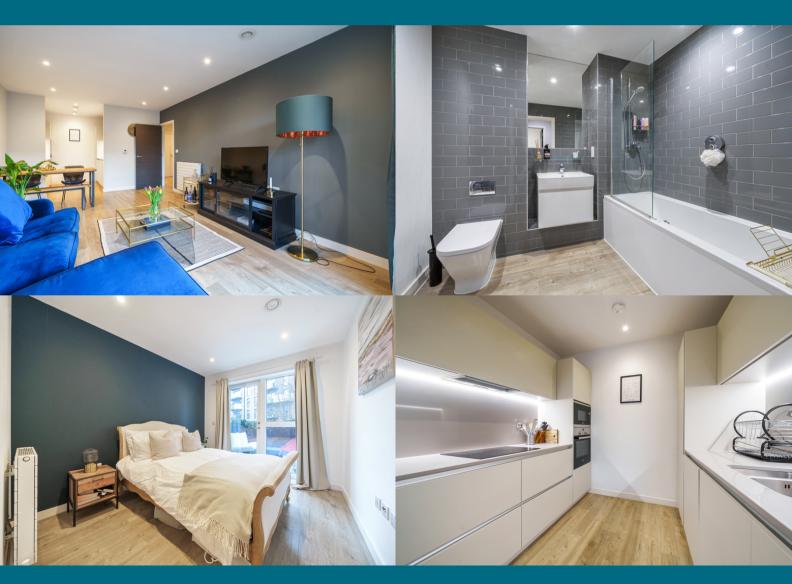

This modern ground floor apartment comprises of a large entrance hall with multiple storage options and secure video entrance system, an open plan living/kitchen area with modern integrated appliances and access to a large private terrace, modern family bathroom and three double bedrooms.

The master bedroom further benefits from having a modern en-suite bathroom, dressing area with built in wardrobes and doors leading to an additional private terrace, overlooking pleasant communal gardens.