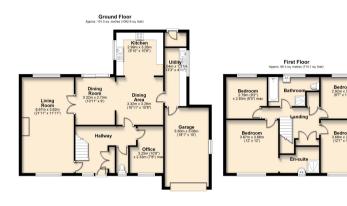

## PROPERTY DESCRIPTION

\*\*NO CHAIN\*\*\*\*SPACIOUS DETACHED FAMILY HOME IN GREAT LOCATION\*\* Situated in the popular village location of Morton this detached family home offers fantastic potentially with an already generously sized home on a fantastic size plot. The home briefly comprises an entrance hall, spacious lounge, dining room, kitchen diner, utility room, study and ground floor W.C. The first floor offers four generous bedrooms serviced by a family bathroom suite. The master bedroom has the added benefit of an en-suite shower room. Externally the home resides behind a fenced boundary leading onto a block paved drive providing off road parking for numerous vehicles whilst giving access to the garage. The rear garden is fully enclosed and private being mainly laid to lawn. Viewings are highly recommended!

Total area: approx. 167.9 sq. metres (1807.0 sq. feet)

Roc plans are intended to give a general indication of the layout only. All language and distensions are not intended to born part any contend or warranty.