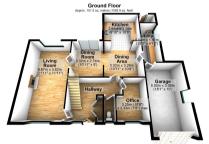

## PROPERTY DESCRIPTION

\*\*NO CHAIN\*\*\*\*SPACIOUS DETACHED FAMILY HOME IN GREAT LOCATION\*\* Situated in the popular village location of Morton this detached family home offers fantastic potentially with an already generously sized home on a fantastic size plot. The home briefly comprises an entrance hall, spacious lounge, dining room, kitchen diner, utility room, study and ground floor W.C. The first floor offers four generous bedrooms serviced by a family bathroom suite. The master bedroom has the added benefit of an en-suite shower room. Externally the home resides behind a fenced boundary leading onto a block paved drive providing off road parking for numerous vehicles whilst giving access to the garage. The rear garden is fully enclosed and private being mainly laid to lawn. Viewings are highly recommended!

Total area: approx. 167.9 sq. metres (1807.0 sq. feet)

Roc plans are intended to give a general indication of the layout only. All language and distensions are not intended to born part any contend or warranty.