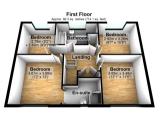

## PROPERTY DESCRIPTION

\*\*NO CHAIN\*\*\*\*SPACIOUS DETACHED FAMILY HOME IN GREAT LOCATION\*\* Situated in the popular village location of Morton this detached family home offers fantastic potentially with an already generously sized home on a fantastic size plot. The home briefly comprises an entrance hall, spacious lounge, dining room, kitchen diner, utility room, study and ground floor W.C. The first floor offers four generous bedrooms serviced by a family bathroom suite. The master bedroom has the added benefit of an en-suite shower room. Externally the home resides behind a fenced boundary leading onto a block paved drive providing off road parking for numerous vehicles whilst giving access to the garage. The rear garden is fully enclosed and private being mainly laid to lawn. Viewings are highly recommended!

Total area: approx. 167.9 sq. metres (1807.0 sq. feet)

Roc plans are intended to give a general indication of the layout only. All language and distensions are not intended to born part any contend or warranty.