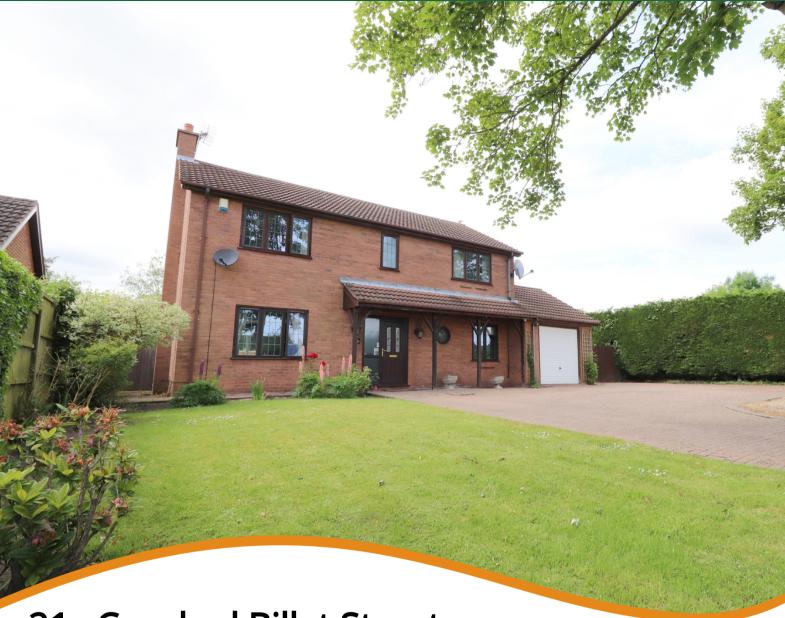

## 21c Crooked Billet Street, Morton, Gainsborough, Lincolnshire. DN21 3AH

- NO CHAIN
- SOUGHT AFTER VILLAGE LOCATION OF MORTON
- DETACHED FAMILY HOME ON A FANTASTIC PLOT
- SPACIOUS LOUNGE, DINING ROOM, KITCHEN DINER & STUDY
- FOUR GENEROUS BEDROOMS WITH MASTER EN-SUITE
- PRIVATE & ENCLOSED REAR GARDEN
- AMPLE OFF ROAD PARKING FOR NUMEROUS VEHICLES & GARAGE

## PROPERTY DESCRIPTION

\*\*NO CHAIN\*\*\*\*SPACIOUS DETACHED FAMILY HOME IN GREAT LOCATION\*\* Situated in the popular village location of Morton this detached family home offers fantastic potentially with an already generously sized home on a fantastic size plot. The home briefly comprises an entrance hall, spacious lounge, dining room, kitchen diner, utility room, study and ground floor W.C. The first floor offers four generous bedrooms serviced by a family bathroom suite. The master bedroom has the added benefit of an en-suite shower room. Externally the home resides behind a fenced boundary leading onto a block paved drive providing off road parking for numerous vehicles whilst giving access to the garage. The rear garden is fully enclosed and private being mainly laid to lawn. Viewings are highly recommended!