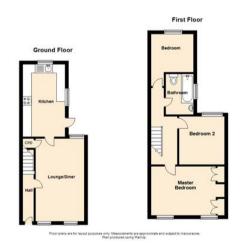

#### **Entrance Hall**

### Lounge

6.5m x 3.5m (21' 4" x 11' 6")

#### Kitchen

4.32m x 2.3m (14' 2" x 7' 7")

#### **Bedroom Three**

2.4m x 2m (7' 10" x 6' 7")

#### **Bedroom Two**

2.7m x 3.0m (8' 10" x 9' 10")

#### **Master Bedroom**

4.1m x 3.3m (13' 5" x 10' 10")

#### **Family Bathroom**

2.35m x 2.35m (7' 9" x 7' 9")