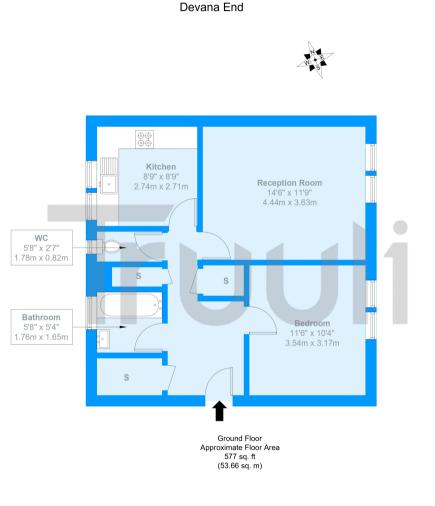

Approximate Gross Internal Area = 53.66 sq m / 577 sq ft

The Floor plan is not to scale and measurements and areas shown are approximate and therefore should be used for illustrative purposes only. The plan has been prepared in accordance with the RICS code of Measuring Practice and whilst we have confidence in the information produced it must not be relied on. Maximum lengths and widths are represented on the floor plan. If there is any aspect of particular importance, you should carry out or commission your own inspection of the property. Copyright @ BleuPlan