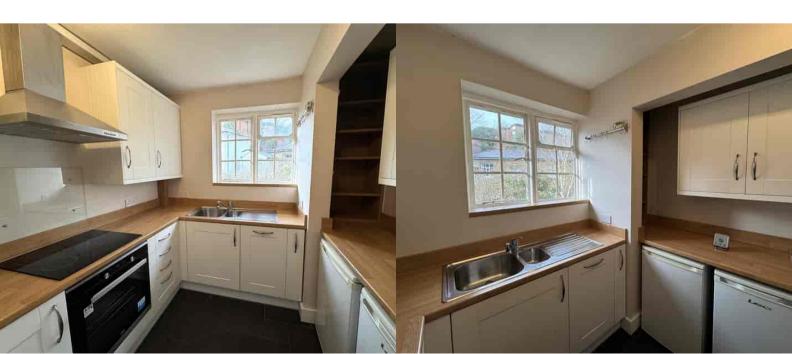

#### Kitchen

Front aspect window, range of eye and base level units, space for appliances.