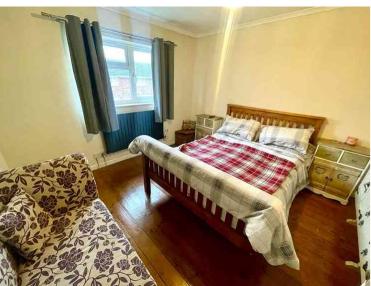

## Bedroom 1

12' 2" x 8' 10" (3.71m x 2.69m)

UPVC window to front aspect, independent electric radiator, coving to cieling.

#### Bedroom 2

11' 2" x 11' 2" (3.40m x 3.40m)

UPVC window to front aspect, independent electric radiator, cupboard with hanging and shelving, timber flooring.

#### Bedroom 3

10' 6" x 6' 11" (3.20m x 2.11m)
UPVC window to rear aspect, independent electric radiator.