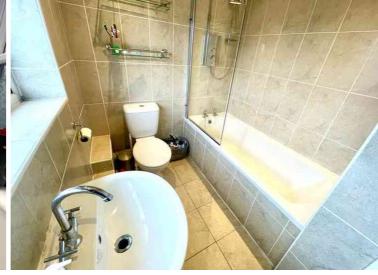

## **Family Bathroom**

Re-fitted in a three piece suite comprising low level WC, panel bath with folding shower screen and independent shower unit fitted over, pedestal wash hand basin with mixer tap, full ceramic tiling, heated towel rail, UPVC window to rear aspect, extractor, recessed lighting.