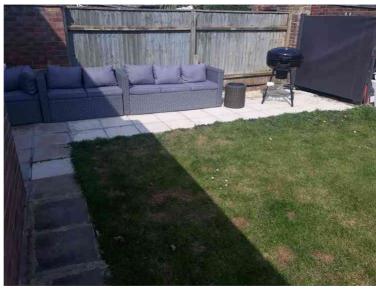

## Outside

The front garden is enclosed brick walling and fronts a pleasant area of green. The rear garden is primarily lawned with some prepared borders and is enclosed by a combination of panel fencing and brick walling with gated access to the communal parking area to the rear.