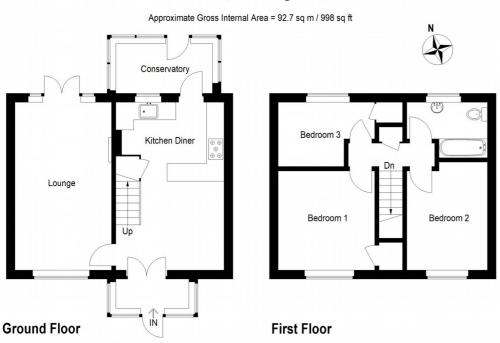

# Silver Birch Close, Huntingdon, PE29 7BW

This plan is for layout guidance only. Not drawn to scale unless stated. Windows and door openings are approximate. Whilst every care is taken in the preparation of this plan, please check all dimensions, shapes and compass bearings before making any decisions reliant upon them. (ID634531)

# Kitchen/Dining Room

18' 4" x 12' 2" (5.59m x 3.71m)

Re-fitted in a range of base and wall mounted units with work surfaces and tiling, electric and gas cooker points, inset sink unit with mixer tap, UPVC window to rear aspect, under stairs storage cupboard, appliance spaces, independent electric radiator, internal door to

## **Living Room**

18' 8" x 10' 6" (5.69m x 3.20m)

A double aspect room with UPVC windows to front and rear aspects, TV point, telephone point, central fire place with inset gas fire, independent electric radiator, coving to ceiling.

## Bedroom 1

12' 2" x 8' 10" (3.71m x 2.69m)

UPVC window to front aspect, independent electric radiator, coving to cieling.

#### Bedroom 2

11' 2" x 11' 2" (3.40m x 3.40m)

UPVC window to front aspect, independent electric radiator, cupboard with hanging and shelving, timber flooring.

#### Bedroom 3

10' 6" x 6' 11" (3.20m x 2.11m)
UPVC window to rear aspect, independent electric radiator.

## **Family Bathroom**

Re-fitted in a three piece suite comprising low level WC, panel bath with folding shower screen and independent shower unit fitted over, pedestal wash hand basin with mixer tap, full ceramic tiling, heated towel rail, UPVC window to rear aspect, extractor, recessed lighting.