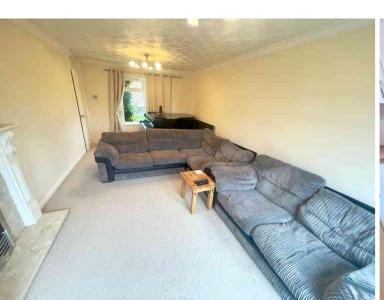

## **Living Room**

18' 8" x 10' 6" (5.69m x 3.20m)

A double aspect room with UPVC windows to front and rear aspects, TV point, telephone point, central fire place with inset gas fire, independent electric radiator, coving to ceiling.