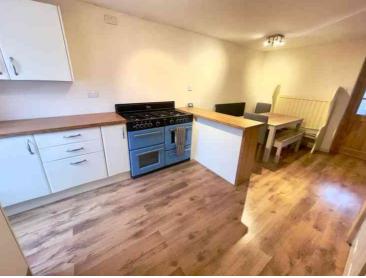

# Kitchen/Dining Room

18' 4" x 12' 2" (5.59m x 3.71m)

Re-fitted in a range of base and wall mounted units with work surfaces and tiling, electric and gas cooker points, inset sink unit with mixer tap, UPVC window to rear aspect, under stairs storage cupboard, appliance spaces, independent electric radiator, internal door to