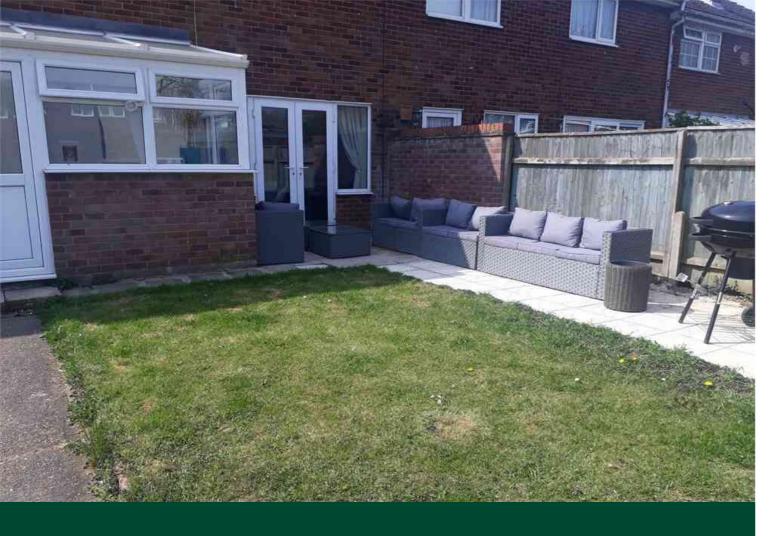

## Outside

The front garden is enclosed brick walling and fronts a pleasant area of green. The rear garden is primarily lawned with some prepared borders and is enclosed by a combination of panel fencing and brick walling with gated access to the communal parking area to the rear.