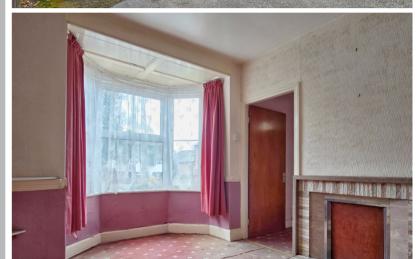

## Sitting Room

12' 0" x 9' 8" (3.66m x 2.95m)

Snug

11' 10" x 9' 0" (3.61m x 2.74m)

Breakfast Room

11' 11" x 11' 8" (3.63m x 3.56m)

Kitchen

11' 2" x 10' 7" (3.40m x 3.23m)

Utility

Shower Room

Lounge

16' 0" x 11' 2" (4.88m x 3.40m)

Conservatory

19' 3" x 7' 1" (5.87m x 2.16m)

First Floor

Landing