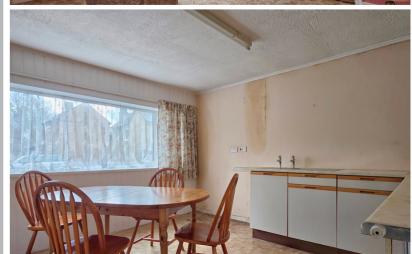

## Sitting Room

12' 0" x 9' 8" (3.66m x 2.95m)

Snug

11' 10" x 9' 0" (3.61m x 2.74m)

Breakfast Room

11' 11" x 11' 8" (3.63m x 3.56m)

Kitchen

11' 2" x 10' 7" (3.40m x 3.23m)