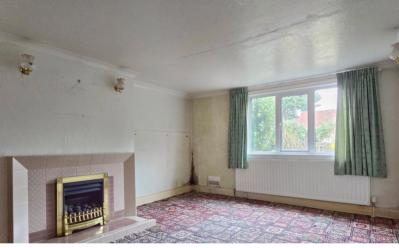

Utility

Shower Room

Lounge

16' 0" x 11' 2" (4.88m x 3.40m)

Conservatory

19' 3" x 7' 1" (5.87m x 2.16m)

First Floor

Landing