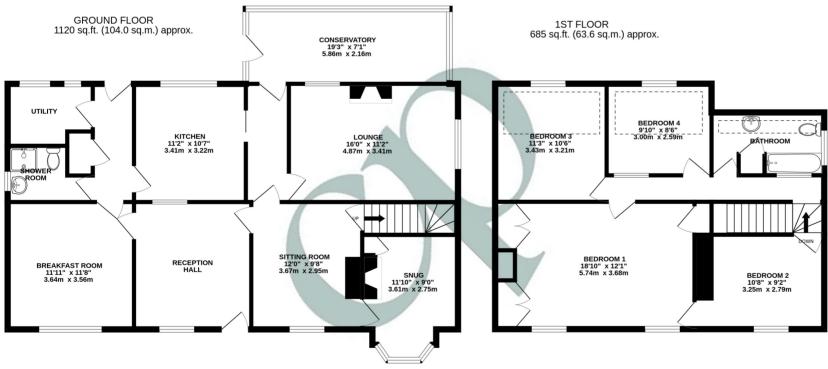

TOTAL FLOOR AREA: 1804 sq.ft. (167.6 sq.m.) approx.

Whilst every attempt has been made to ensure the accuracy of the floorplan contained here, measurements of doors, windows, rooms and any other items are approximate and no responsibility is taken for any error, omission or mis-statement. This plan is for illustrative purposes only and should be used as such by any prospective purchaser. The services, systems and appliances shown have not been tested and no guarantee as to their operability or efficiency can be given.

## **Ground Floor**

Reception Hall

## Sitting Room

12' 0" x 9' 8" (3.66m x 2.95m)

Snug

11' 10" x 9' 0" (3.61m x 2.74m)

Breakfast Room

11' 11" x 11' 8" (3.63m x 3.56m)

Kitchen

11' 2" x 10' 7" (3.40m x 3.23m)

Utility

Shower Room

Lounge

16' 0" x 11' 2" (4.88m x 3.40m)

Conservatory

19' 3" x 7' 1" (5.87m x 2.16m)

First Floor

Landing

Bedroom One

18' 10" x 12' 1" (5.74m x 3.68m)

Bedroom Two

10' 8" x 9' 2" (3.25m x 2.79m)

Bedroom Three

11' 3" x 10' 6" (3.43m x 3.20m)

Bedroom Four

9'10" x 8' 6" (3.00m x 2.59m)

Bathroom