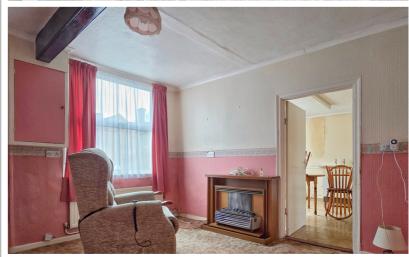

## Sitting Room

12' 0" x 9' 8" (3.66m x 2.95m)

Snug

11' 10" x 9' 0" (3.61m x 2.74m)

Breakfast Room

11' 11" x 11' 8" (3.63m x 3.56m)

Kitchen

11' 2" x 10' 7" (3.40m x 3.23m)