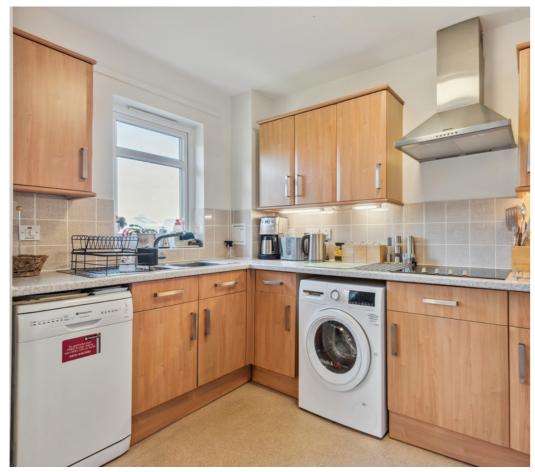

Surrounded by attractive, well maintained gardens and offering a reassuring combination of retirement living together with fellow retirees, the apartment offers a fully fitted kitchen with a washer/dryer, a wet room, and views overlooking playing fields to the rear.