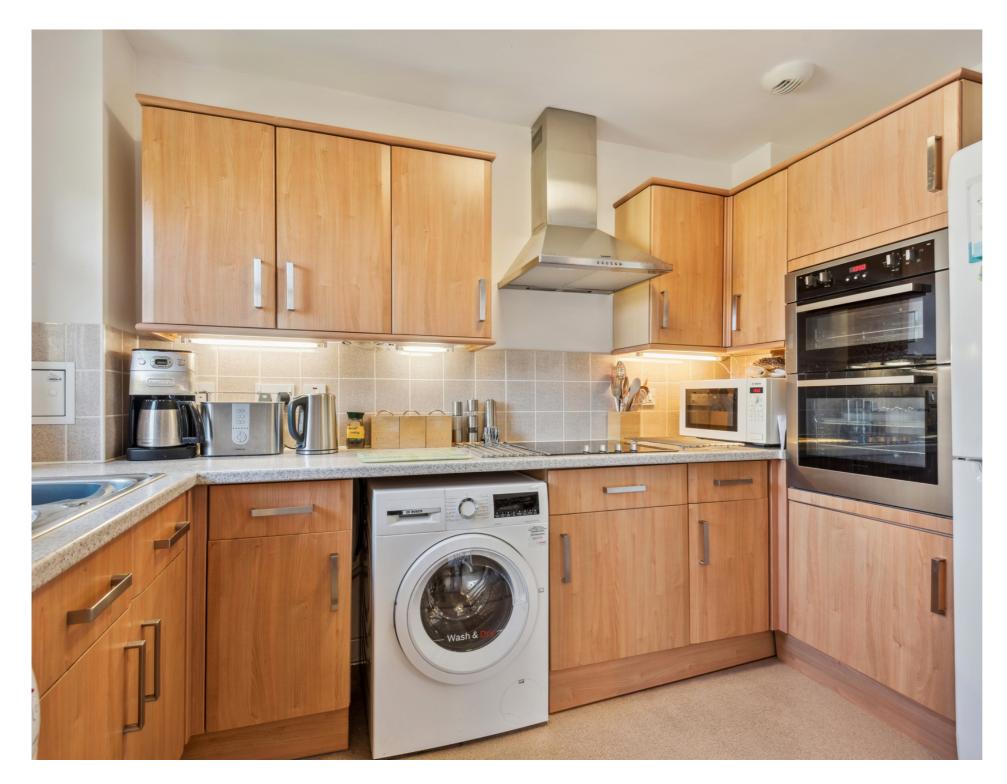

Surrounded by attractive, well maintained gardens and offering a reassuring combination of retirement living together with fellow retirees, the apartment offers a fully fitted kitchen with a washer/dryer, a wet room, and views overlooking playing fields to the rear.