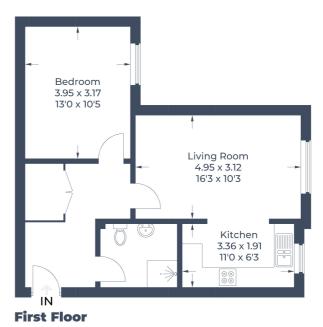

Viewing comes highly recommended and should be at your earliest convenience.

£260,000 Leasehold

Approximate Gross Internal Area = 50.6 sq m / 545 sq ft

Illustration for identification purposes only, measurements are approximate, not to scale.