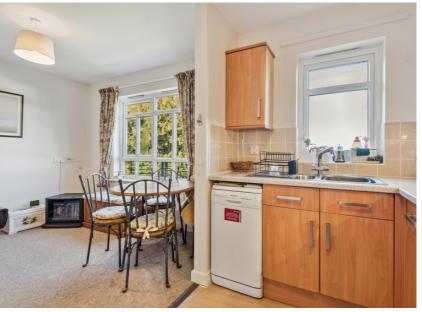

Surrounded by attractive, well maintained gardens and offering a reassuring combination of retirement living together with fellow retirees, the apartment offers a fully fitted kitchen with a washer/dryer, a wet room, and views overlooking playing fields to the rear.