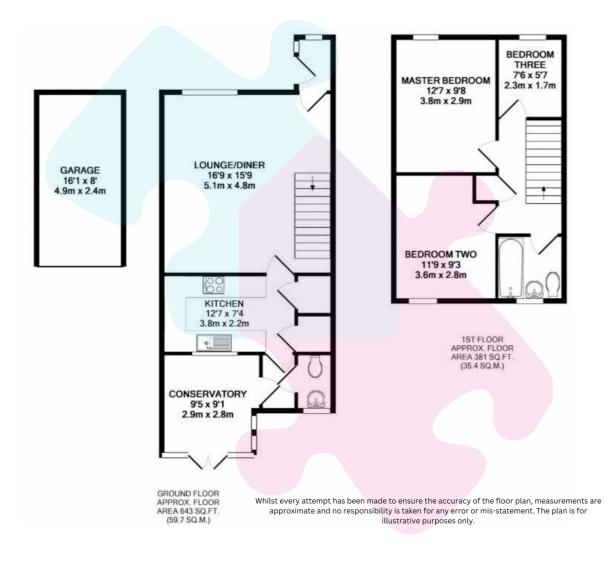

Accommodation comprises three bedrooms, a large lounge/diner, a fitted kitchen and a conservatory. Further benefits include a downstairs cloakroom, family bathroom, gas central heating and Upvc double glazing. There is also a single garage located in a nearby block behind the house. Outside to the rear is a secluded garden with patio area and rear access to the garage block.