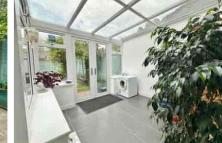

Accommodation comprises three bedrooms, a large lounge/diner, a fitted kitchen and a conservatory. Further benefits include a downstairs cloakroom, family bathroom, gas central heating and Upvc double glazing. There is also a single garage located in a nearby block behind the house. Outside to the rear is a secluded garden with patio area and rear access to the garage block.