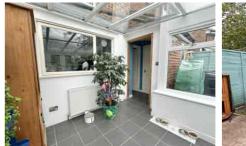

Accommodation comprises three bedrooms, a large lounge/diner, a fitted kitchen and a conservatory. Further benefits include a downstairs cloakroom, family bathroom, gas central heating and Upvc double glazing. There is also a single garage located in a nearby block behind the house. Outside to the rear is a secluded garden with patio area and rear access to the garage block.