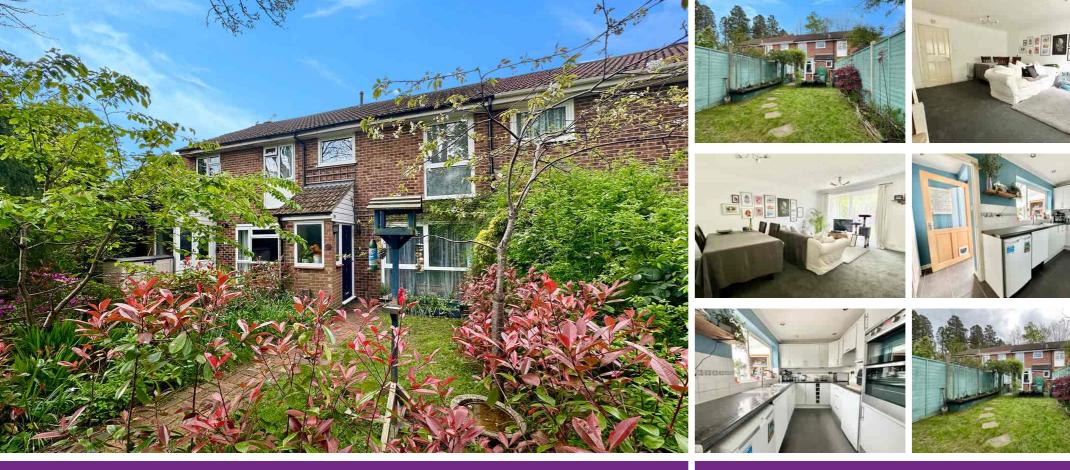

## Longlands Way, CAMBERLEY, Surrey GU15 1RH

\*OFFERED FOR SALE WITH NO ONWARD CHAIN\* Jigsaw Estates are pleased to present to the market this mid terrace property situated on the ever popular Heatherside development within walking distance of a number of excellent local schools and local amenities.

Accommodation comprises three bedrooms, a large lounge/diner, a fitted kitchen and a conservatory. Further benefits include a downstairs cloakroom, family bathroom, gas central heating and Upvc double glazing. There is also a single garage located in a nearby block behind the house. Outside to the rear is a secluded garden with patio area and rear access to the garage block.

The property is nestled in a quiet walkway and in only a few minutes you can walk across to the local Sainsbury's, visit the playpark and playing fields on the development or stroll down to the Wheatsheaf pub. Heatherside is the ideal location for everyone from first time buyers, young families or someone looking to downsize.