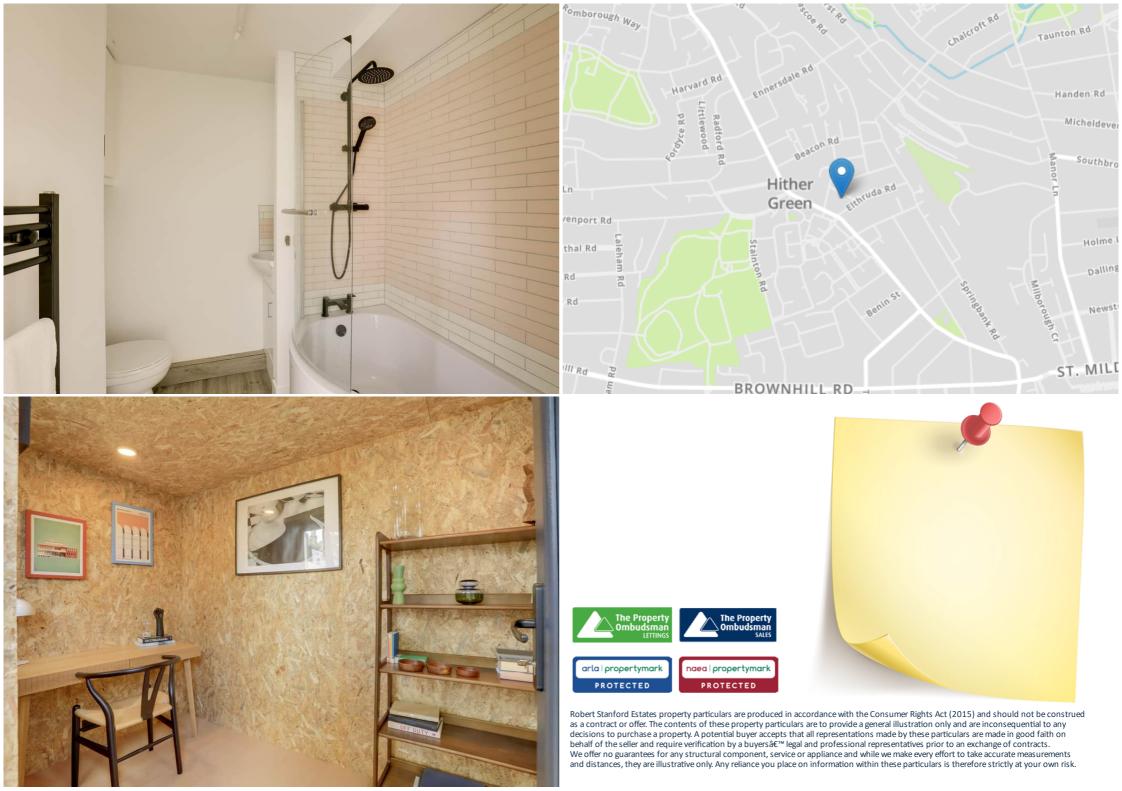

### Bathroom

6' 7" x 4' 7" (2.01m x 1.40m) Track lighting, partially tiled walls, panel enclosed bath with overhead shower, towel rail, vanity unit with basin, W/C, laminate flooring.

OUTSIDE

Garden

Garden room, paved seating area, artificial lawn.

The area benefits from excellent transport links, with Hither Green Station just a short walk away, offering fast connections to London Bridge, Charing Cross, and Cannon Street. A range of local amenities, including a GP practice, pharmacy, Anytime Fitness gym, as well as a variety of shops, supermarkets, and dining options, are all within easy reach. The beautiful open spaces of Mountsfield Park, perfect for leisurely strolls and outdoor activities, are also nearby.