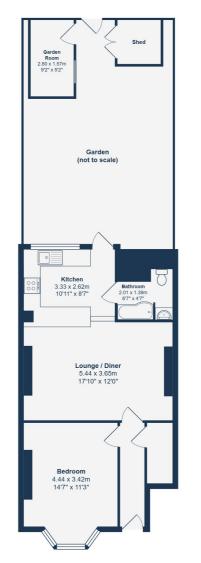

#### **GROUND FLOOR**

#### **Bedroom**

14' 7" x 11' 3" (4.45m x 3.43m) Pendant lighting, double glazed bay window, shutters, radiator, laminate flooring.

#### Lounge/Diner

17' 10" x 12' 0" (5.44m x 3.66m) Track lighting, radiator, laminate flooring.

#### Kitchen

10' 11" x 8' 7" (3.33m x 2.62m) Track lighting, matching wall and base units, double glazed window to rear, laminate worktops, integrated oven, electric hob, double glazed door to rear, laminate flooring.

### Bathroom

6' 7" x 4' 7" (2.01m x 1.40m) Track lighting, partially tiled walls, panel enclosed bath with overhead shower, towel rail, vanity unit with basin, W/C, laminate flooring.

OUTSIDE

Garden

Garden room, paved seating area, artificial lawn.

Ground Floor

Total Area: 52.5 m<sup>2</sup> ... 565 ft<sup>2</sup> (excluding garden room & shed) Drawn for Stanfords Sales & Lettings This floorplan is for illustrative purposes only. While very effort has been made to ensure the accuracy of the plan, the dimensions and total area are approximated only and should not be relied upon.