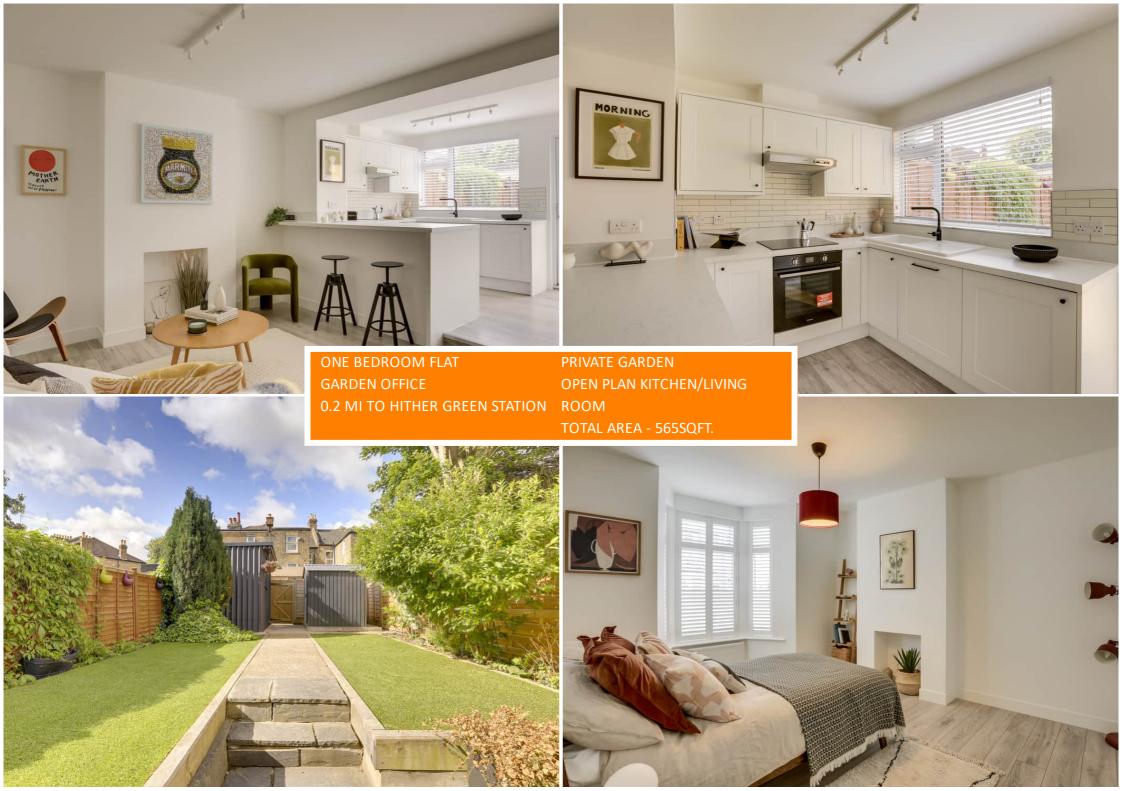

# Read all about it...

Offered to the market with no onward chain, this impressive one-bedroom ground-floor maisonette has been refurbished to a high standard, offering a stylish, move-in-ready home with a modern and elegant feel and direct access to a private garden with home office.

With its own private entrance, this beautifully presented property boasts parquet flooring throughout, creating a seamless flow between the rooms. The bright and airy open-plan lounge and kitchen features sleek contemporary units and integrated appliances, providing both style and functionality—an ideal space for everyday living and entertaining. The home also offers a well-proportioned bedroom, open plan kitchen/lounge and a sleek, modern bathroom.

#### **Bedroom**

14' 7" x 11' 3" (4.45m x 3.43m) Pendant lighting, double glazed bay window, shutters, radiator, laminate flooring.

#### Lounge/Diner

17' 10" x 12' 0" (5.44m x 3.66m) Track lighting, radiator, laminate flooring.

#### Kitchen

10' 11" x 8' 7" (3.33m x 2.62m) Track lighting, matching wall and base units, double glazed window to rear, laminate worktops, integrated oven, electric hob, double glazed door to rear, laminate flooring.