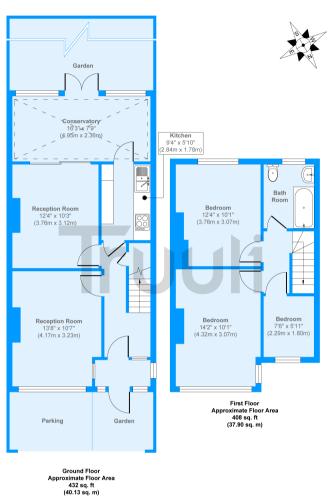

## **Westcombe Avenue**

Approx. Gross Internal Floor Area 840 sq. ft / 78.03 sq. m Produced by Elements Property