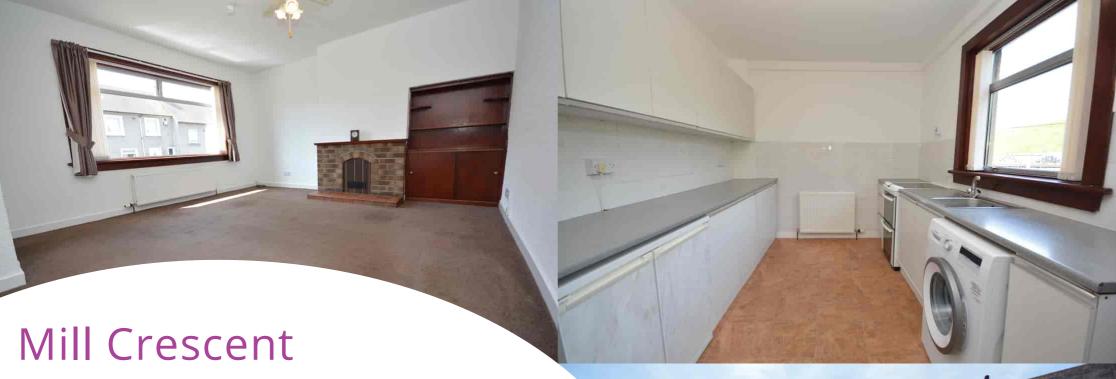

# Lounge

 $4.32 \,\mathrm{m} \times 4.07 \,\mathrm{m}$  (14' 2" x 13' 4") Generously proportioned main apartment boasting fresh white décor, fire place with a feature brick surround, fitted carpet, double glazed window to the front and door access to the kitchen.

#### Kitchen

4.04m x 2.71m (13' 3" x 8' 11") The fully fitted kitchen is complete with a selection of wall and base storage units with complementary work surface, plumbing and space for cooker, washing machine and fridge freezer, walk in pantry style storage cupboard, stainless steel sink and drainer, vinyl flooring, double glazed window to the rear and door leading to the rear garden.