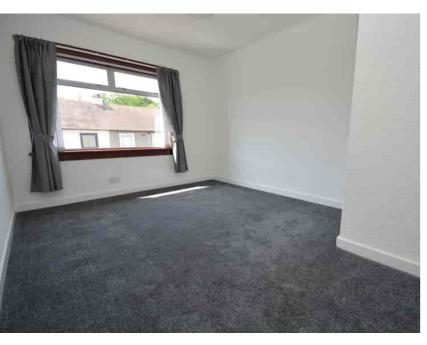

## Bedroom One

4.14m  $\times$  3.06m (13' 7"  $\times$  10' 0") A generous double bedroom with fresh white décor, newly fitted grey carpeting and a double glazed window to the front.

## Bedroom Two

4.31m x 2.67m (14' 2" x 8' 9") Rear facing double bedroom comprising of fresh white décor, practical storage cupboard, newly fitted carpet and a double glazed window.

## Bedroom Three

3.27m x 3.12m (10' 9" x 10' 3") Bedroom three is a spacious double with fresh white décor, storage cupboard, newly fitted carpet and a double glazed window to the front.