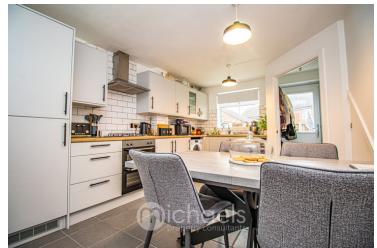

ultants are pleased to present to the market this well presented and deceptively spacious three bedroom terraced house situated within the popular Maltings Park Development. New to the market and offered for sale with a complete onward chain, we feel this contemporary home lends itself well to both first time buyers and buy to let investors alike. The internal accommodation comprises and entrance hall, a cloakroom, a kitchen/diner, a double aspect lounge with French doors out to the rear garden, three well appointed bedrooms with an en suite to the master, a family bathroom. Outside, there is a low maintenance rear garden, a single garage, and off road parking.



### Property Details.

#### Entrance Hall

#### Cloakroom

#### Lounge



16' 8" x 10' 5" (5.08m x 3.17m)

#### Kitchen/Diner



16'0" x 10'1" (4.88m x 3.07m)

First Floor Landing

#### **Bedroom One**



10' 4" x 10' 2" (3.15m x 3.10m)

#### En Suite



**Bedroom Two** 



10' 5" x 9' 5" (3.17m x 2.87m)

### Property Details.

#### **Bedroom Three**



7' 8" x 7' 1" (2.34m x 2.16m)

#### Bathroom



**Rear Garden** 



Garage & Parking

### Property Details.

#### Floorplans

#### Location



#### **Energy Ratings**

We have not carried out a structural survey and the services, appliances and specific fittings have not been tested. All photographs, measurements, floor plans and distances referred to are given as a guide only and should not be relied upon for the purchase of carpets or any other fixtures or fittings. Gardens, roof terraces, balconies and communal gardens as well as tenure and lease details cannot