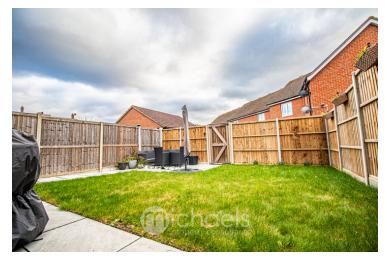

both first time buyers and buy to let investors alike. The internal accommodation comprises and entrance hall, a cloakroom, a kitchen/diner, a double aspect lounge with French doors out to the rear garden, three well appointed bedrooms with an en suite to the master, a family bathroom. Outside, there is a low maintenance rear garden, a single garage, and off road parking.



### Property Details.

#### Entrance Hall

#### Cloakroom

#### Lounge



16' 8" x 10' 5" (5.08m x 3.17m)

#### Kitchen/Diner



16'0" x 10'1" (4.88m x 3.07m)

First Floor Landing

#### **Bedroom One**



10' 4" x 10' 2" (3.15m x 3.10m)

#### En Suite



**Bedroom Two** 



10' 5" x 9' 5" (3.17m x 2.87m)

### Property Details.

#### **Bedroom Three**



7' 8" x 7' 1" (2.34m x 2.16m)

#### Bathroom



**Rear Garden** 



Garage & Parking

### Property Details.

#### Floorplans

#### Location



#### **Energy Ratings**

We have not carried out a structural survey and the services, appliances and specific fittings have not been tested. All photographs, measurements, floor plans and distances referred to are given as a guide only and should not be relied upon for the purchase of carpets or any other fixtures or fittings. Gardens, roof terraces, balconies and communal gardens as well as tenure and lease details cannot have their accuracy guaranteed for intending purchasers. Lease details, service ground rent (where applicable) are given as a guide only and should be checked and confirmed by your solicitor prior to exchange of contracts.