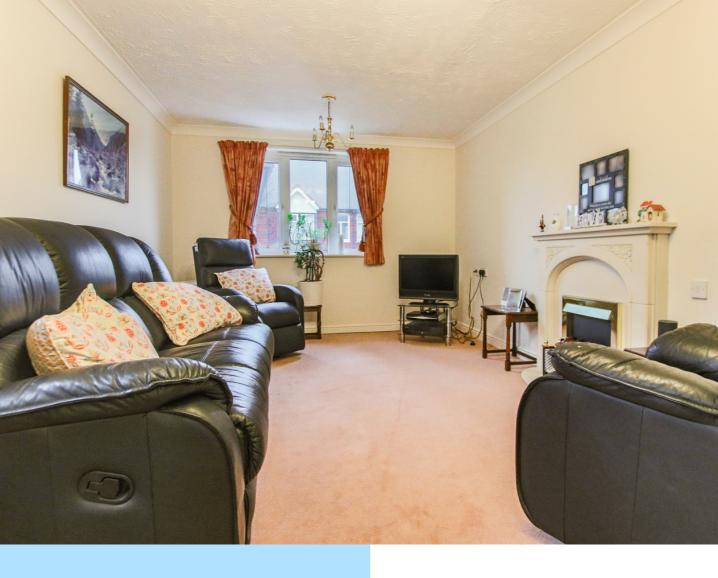

The ground floor consists of a welcoming residents lounge where there are kitchen facilities and access through to the residents garden. The apartment is located on the first floor and benefits from a generous entrance hall where there are doors leading to all rooms. The main lounge / dining area is a spacious and bright room benefiting from double aspect windows and access to the kitchen. The separate kitchen is fitted with a range of wall and base level units providing ample storage and work surface. There is space for a selection of appliances and a window. Both bedrooms are double rooms with the main bedroom benefiting from built in wardrobes. The modern shower room is fitted with a double walk-in shower, low level WC, wash hand basin, fully tiled walls and window.

### First Floor Entrance Hall

Kitchen

8' 11" x 6' 1" (2.72m x 1.85m)

Lounge/Dining Room

18' 7" x 10' 6" (5.66m x 3.20m)

**Main Bedroom** 17' 9" x 9' 2" (5.41m x 2.79m)

Bedroom 2

14' 10" x 8' 8" (4.52m x 2.64m)