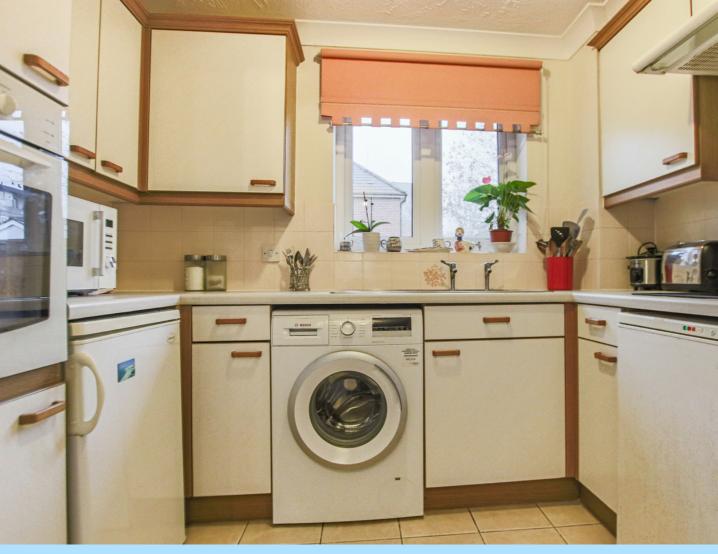

The ground floor consists of a welcoming residents lounge where there are kitchen facilities and access through to the residents garden. The apartment is located on the first floor and benefits from a generous entrance hall where there are doors leading to all rooms. The main lounge / dining area is a spacious and bright room benefiting from double aspect windows and access to the kitchen. The separate kitchen is fitted with a range of wall and base level units providing ample storage and work surface. There is space for a selection of appliances and a window. Both bedrooms are double rooms with the main bedroom benefiting from built in wardrobes. The modern shower room is fitted with a double walk-in shower, low level WC, wash hand basin, fully tiled walls and window.