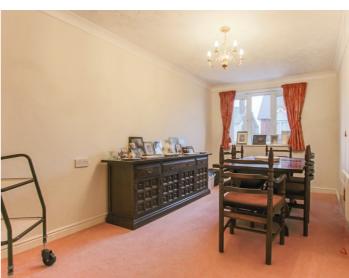

The ground floor consists of a welcoming residents lounge where there are kitchen facilities and access through to the residents garden. The apartment is located on the first floor and benefits from a generous entrance hall where there are doors leading to all rooms. The main lounge / dining area is a spacious and bright room benefiting from double aspect windows and access to the kitchen. The separate kitchen is fitted with a range of wall and base level units providing ample storage and work surface. There is space for a selection of appliances and a window. Both bedrooms are double rooms with the main bedroom benefiting from built in wardrobes. The modern shower room is fitted with a double walk-in shower, low level WC, wash hand basin, fully tiled walls and window.