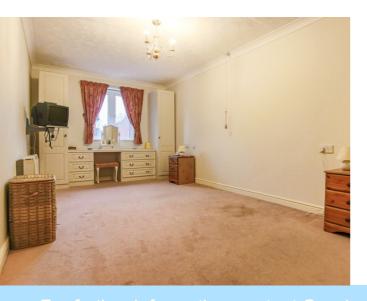

The ground floor consists of a welcoming residents lounge where there are kitchen facilities and access through to the residents garden. The apartment is located on the first floor and benefits from a generous entrance hall where there are doors leading to all rooms. The main lounge / dining area is a spacious and bright room benefiting from double aspect windows and access to the kitchen. The separate kitchen is fitted with a range of wall and base level units providing ample storage and work surface. There is space for a selection of appliances and a window. Both bedrooms are double rooms with the main bedroom benefiting from built in wardrobes. The modern shower room is fitted with a double walk-in shower, low level WC, wash hand basin, fully tiled walls and window.

### First Floor Entrance Hall

Kitchen

8' 11" x 6' 1" (2.72m x 1.85m)

Lounge/Dining Room

18' 7" x 10' 6" (5.66m x 3.20m)

**Main Bedroom** 17' 9" x 9' 2" (5.41m x 2.79m)

Bedroom 2

14' 10" x 8' 8" (4.52m x 2.64m)