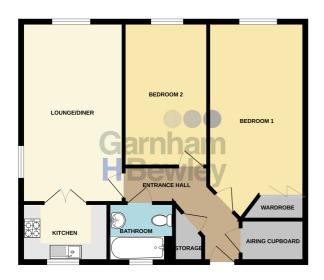

### First Floor Entrance Hall

Kitchen

8' 11" x 6' 1" (2.72m x 1.85m)

Lounge/Dining Room

18' 7" x 10' 6" (5.66m x 3.20m)

**Main Bedroom** 17' 9" x 9' 2" (5.41m x 2.79m)

Bedroom 2

14' 10" x 8' 8" (4.52m x 2.64m)

Shower Room

6' 9" x 5' 11" (2.06m x 1.80m)

FIRST FLOOR 715 sq.ft. (66.5 sq.m.) approx.