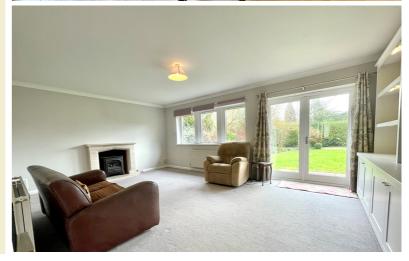

#### Sitting Room

Window to front aspect. Fireplace with log effect gas fire. Door to garden.