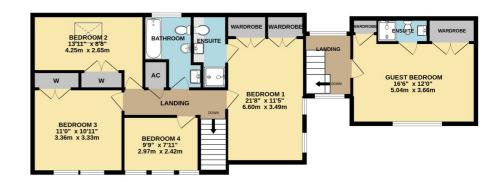

# **First Floor**

# Landing One

Windows to front and rear aspects.

#### Master Bedroom

Window to side aspect. Eaves storage. Radiator. Two double walk-in wardrobes.

#### Master En-Suite

Window to rear aspect. Wash hand basin. Low level W.C. Wall mounted heated towel rail. Shower cubicle.

#### **Bedroom Two**

Window to rear aspect. Built-in wardrobe. Radiator.

#### **Bedroom Three**

Window to front aspect. Built-in wardrobe. Radiator.

#### **Bedroom Four**

Three windows to front aspect. Radiator.

#### **Bedroom Five**

Window to front aspect. Radiator. Built-in storage cupboard.

#### **Bedroom Five En-Suite**

Shower cubicle. Low level W.C. Wash hand basin.

#### **Family Bathroom**

Bath. Window to rear aspect. Low level W.C. Wall mounted heated towel rail. Wash hand basin with vanity units below and above.

### Landing Two

Hatch to loft vault. Airing cupboard. Housing hot water cylinder.

#### **Rear Garden**

Timber shed. Patio area and lawn.

Whilst every attempt has been made to ensure the accuracy of the floorplan contained here, measurements of doors, windows, rooms and any other items are approximate and no responsibility is taken for any error, omission or mis-statement. This plan is for illustrative purposes only and should be used as such by any prospective purchaser. The services, systems and appliances shown have not been tested and no guarantee as to their operability or efficiency can be given. Made with Metropix ©2022

#### **1ST FLOOR**