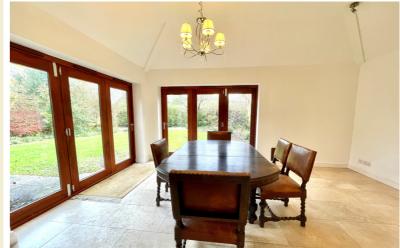

#### **Breakfast Room**

Bi folding doors to side and rear aspects. Underfloor heating.