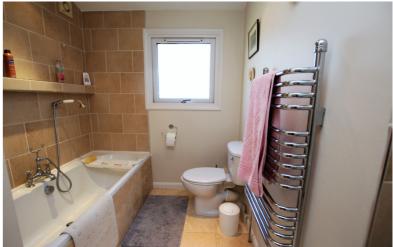

#### **Family Bathroom**

Bath. Window to rear aspect. Low level W.C. Wall mounted heated towel rail. Wash hand basin with vanity units below and above.