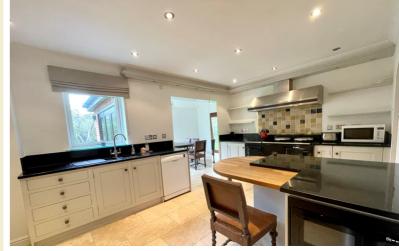

#### **Kitchen**

Matching wall and base units. Aga with extractor over. Breakfast bar. Integrated dishwasher, fridge and microwave. Window to rear aspect. Reveal to breakfast room.

#### **Breakfast Room**

Bi folding doors to side and rear aspects. Underfloor heating.