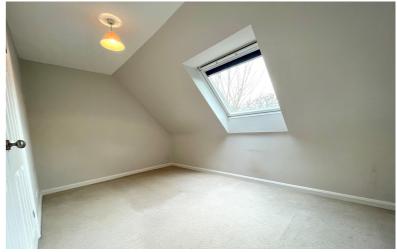

#### **Bedroom Four**

Three windows to front aspect. Radiator.

#### **Bedroom Five**

Window to front aspect. Radiator. Built-in storage cupboard.

#### **Bedroom Five En-Suite**

Shower cubicle. Low level W.C. Wash hand basin.