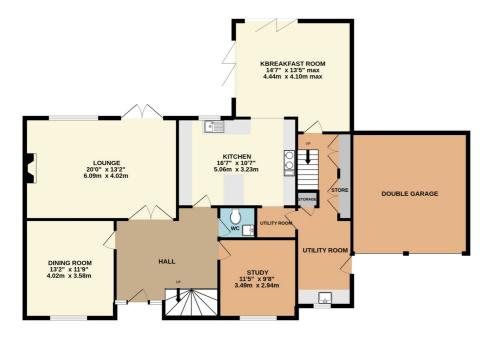

# **Downstairs**

# **Entrance Hall**

Stairs to First Floor. Radiator.

# **Dining Room**

Window to front Aspect . Radiator.

#### Sitting Room

Window to front aspect. Fireplace with log effect gas fire. Door to garden.

#### Study

Window to front aspect. Radiator.

#### Cloakroom

Low level W.C. Wash hand basin. Radiator.

#### **Kitchen**

Matching wall and base units. Aga with extractor over. Breakfast bar. Integrated dishwasher, fridge and microwave. Window to rear aspect. Reveal to breakfast room.

#### **Breakfast Room**

Bi folding doors to side and rear aspects. Underfloor heating.

#### **Utility Room**

Space for fridge freezer. Range of wallmounted cupboards. Butler sink. Radiator. Door to side aspect. Stairs to first floor. Under stairs cupboard. Door to breakfast room.

#### **Double Garage**

Electric roller doors. Plumbing for washing machine. Wall mounted combi-boiler. Dexion racking for storage.

#### **Rear Garden**

Timber shed. Patio area and lawn.

Whilst every attempt has been made to ensure the accuracy of the floorplan contained here, measurements of doors, windows, rooms and any other items are approximate and no responsibility is taken for any error, omission or mis-statement. This plan is for illustrative purposes only and should be used as such by any prospective purchaser. The services, systems and appliances shown have not been tested and no guarantee as to their operability or efficiency can be given. Made with Metropix ©2022