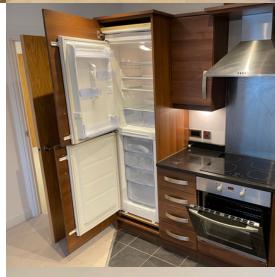

### Kitchen

3.80m x 6.25m (12' 6" x 20' 6") - open plan and including lounge area.

Open plan with granite worktops and integrated appliances including oven, hob and extractor, fridge and freezer, dishwasher, washer/dryer.