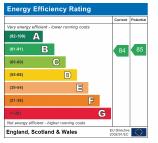

#### Bedroom 1

4.53m x 3.62m (14' 10" x 11' 11")

With front elevation over looking the church. Carpets. Access to en-suite.

# En-suite to Bed 1

Very stylish Shower cubicle, wash basin and wc. Travertine tiling. Heated towel rail.