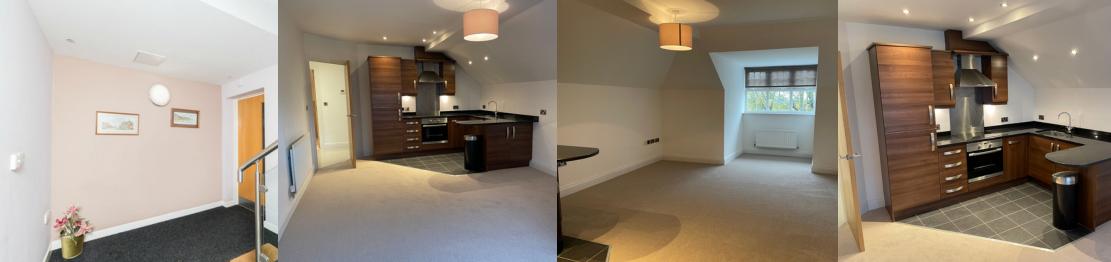

### Hallway

3.59m x 2.06m (11' 9" x 6' 9")

Cupboard housing boiler. Entry phone system.

# Lounge (Reception)

 $3.80 \, \text{m} \times 6.25 \, \text{m}$  (12' 6"  $\times$  20' 6") - Open plan and including kitchen area

Open plan lounge with luxury kitchen recessed to the rear. Window over looking the church and grounds. Carpet and floor tiles included throughout.

### Kitchen

3.80m x 6.25m (12' 6" x 20' 6") - open plan and including lounge area.

Open plan with granite worktops and integrated appliances including oven, hob and extractor, fridge and freezer, dishwasher, washer/dryer.