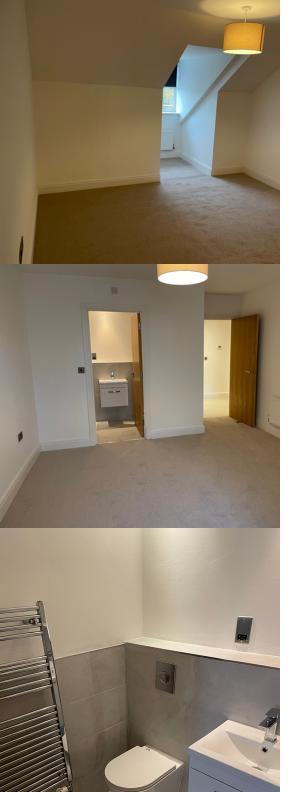

# Lounge (Reception)

 $3.80 \, \text{m} \times 6.25 \, \text{m}$  (12' 6"  $\times$  20' 6") - Open plan and including kitchen area

Open plan lounge with luxury kitchen recessed to the rear. Window over looking the church and grounds. Carpet and floor tiles included throughout.

### Bedroom 2

2.89m x 4.88m (9' 6" x 16')

Rear elevation over looking the court yard. Carpets throughout.