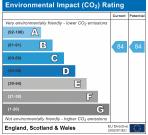

# En-suite to Bed 1

Very stylish Shower cubicle, wash basin and wc. Travertine tiling. Heated towel rail.

### Bathroom

2.22m x 2.10m (7' 3" x 6' 11")

House bathroom designed to a very high finish including white bathroom suite with wc and wash basin. Chrome heated towel rail.