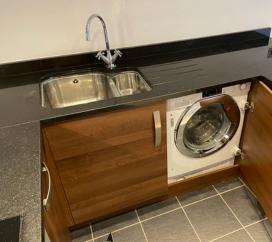

### Kitchen

3.80m x 6.25m (12' 6" x 20' 6") - open plan and including lounge area.

Open plan with granite worktops and integrated appliances including oven, hob and extractor, fridge and freezer, dishwasher, washer/dryer.