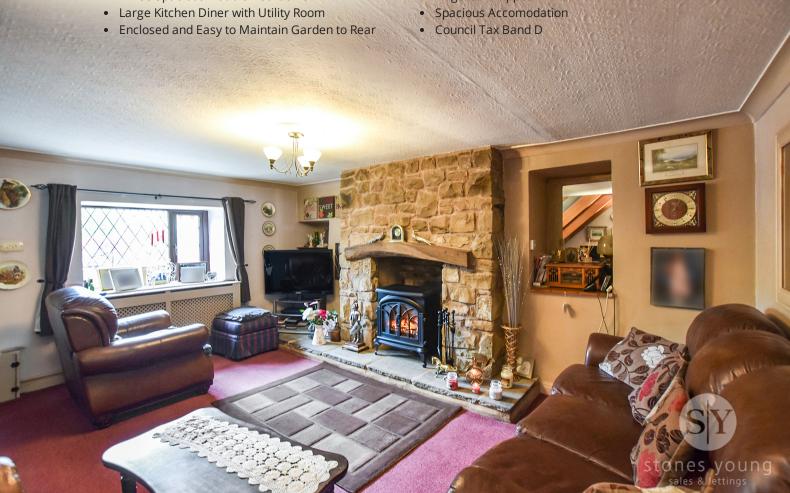

#### Lounge

16' 11" x 15' 05" (5.16m x 4.70m)

Electric fire with with stone hearth and surround, carpet flooring, stairs to first floor, ceiling coving, built in shelving, double glazed brown Pvc window, panel radiator, TV point