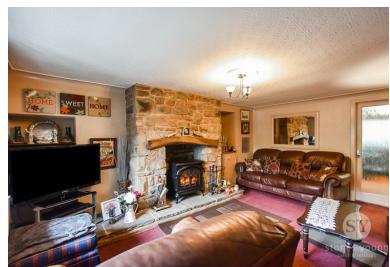

#### Lounge

16' 11" x 15' 05" (5.16m x 4.70m)

Electric fire with with stone hearth and surround, carpet flooring, stairs to first floor, ceiling coving, built in shelving, double glazed brown Pvc window, panel radiator, TV point