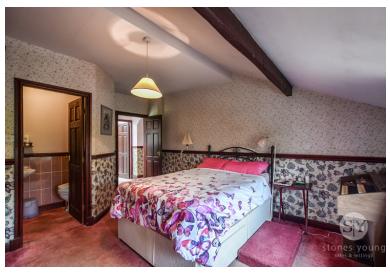

# Master Bedroom

16' 07" x 13' 04" (5.05m x 4.06m)

Double with carpet flooring, fitted furnishings, dado rail, double glazed brown pvc window, wood beam, panel radiator

#### **En-Suite**

08' 06" x 04' 02" (2.59m x 1.27m)

Three piece suite in white with mainsfed shower enclosure, carpet flooring, built in storage, dado rail, tiled splash backs