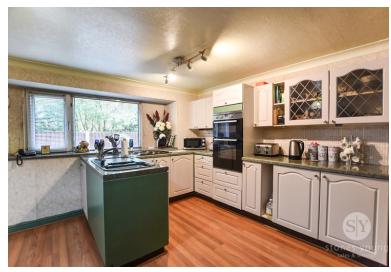

#### Kitchen/Diner

13' 07" x 12' 07" (4.14m x 3.84m)

Range of fitted wall and base units with contrasting work surfaces, sink and drainer, tiled splash backs, laminate flooring, ceiling coving, space for dining, integrated Indesit double oven with Algor induction hob, space for fridge freezer, double glazed upvc window, panel radiator