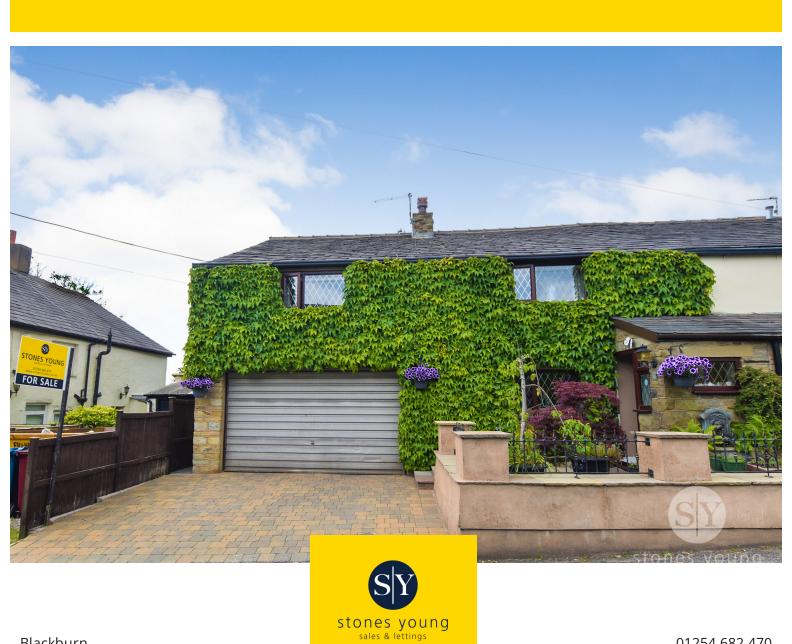

# 4 Abbott Brow, Mellor, Blackburn, Lancashire. BB2 7HU £250,000 Freehold REDUCED

## PROPERTY DESCRIPTION

\*SPACIOUS THREE DOUBLE BEDROOM SEMI DETACHED COTTAGE IN MELLOR\* This charismatic family home is proudly positioned within the blissful village of Mellor, that has a variety of amenities and transport links all within walking distance. Preserving throughout some of the properties original, charming features, this property truly must be seen to appreciate what is being offered to the market.

This extended property is completed by having driveway parking to the front along with an attached, single garage with electric remote controlled door. The rear garden has full decked terrain, which allows for easy maintenance and is fully enclosed by fence panelling and trees, for additional privacy and security. Situated within the heart of this communal village, local amenities include a shop, butchers, post office and well established pubs and restaurants. Frequent transport links allow for easy commuting to the town centre, and the neighbouring town of Clitheroe, with a variety of walking routes all on your doorstep. This property has been a happy family home for its current owners for the past 30 years and so it is now time for its new owners to make some happy memories of their own.

#### **FEATURES**

- Charismatic Semi Detached Home
- Admirable Location of Mellor
- Three Spacious Double Bedrooms
- Driveway Parking with Attached Single Garage
- En-Suite Shower Room to Master
- Huge Curb Appeal