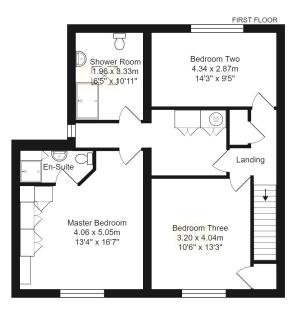

## First Floor

## Landing

Carpet flooring, built in storage, cupboard housing tank, double glazed upvc frosted window, dado rail, access to loft via ladder

# Master Bedroom

16' 07" x 13' 04" (5.05m x 4.06m)

Double with carpet flooring, fitted furnishings, dado rail, double glazed brown pvc window, wood beam, panel radiator

#### **En-Suite**

08' 06" x 04' 02" (2.59m x 1.27m)

Three piece suite in white with mainsfed shower enclosure, carpet flooring, built in storage, dado rail, tiled splash backs

#### **Bedroom Two**

14' 03" x 09' 05" (4.34m x 2.87m)

Double with carpet flooring, orginal wood beam, double glazed upvc window, original wood beam

## **Bedroom Three**

13' 03" x 10' 06" (4.04m x 3.20m)

Double with carpet flooring, original wood beam, double glazed brown pvc window, built in storage, panel radiator

## **Shower Room**

10' 11" x 06' 05" (3.33m x 1.96m)

Three piece suite in white with mains fed shower enclosure, lino flooring, velux window, panel radiator, tiled splash backs, dado rail, towel radiator

# Abbott Brow, Blackburn

Total Area: 145.6 m² ... 1567 ft²

All measurements are approximate and for display purposes only.

These particulars are intended to give a fair and reliable description of the property but no responsibility for any inaccuracy or error can be accepted and do not constitute an offer or contract. We have not tested any services or appliances (including central heating if fitted) referred to in these particulars and the purchasers are advised to satisfy themselves as to the working order and condition. If a property is unoccupied at any time there may be reconnection charges for any switched off/disconnected or drained services or appliances. All measurements are approximate.