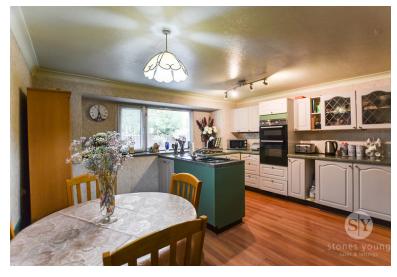

#### Kitchen/Diner

13' 07" x 12' 07" (4.14m x 3.84m)

Range of fitted wall and base units with contrasting work surfaces, sink and drainer, tiled splash backs, laminate flooring, ceiling coving, space for dining, integrated Indesit double oven with Algor induction hob, space for fridge freezer, double glazed upvc window, panel radiator