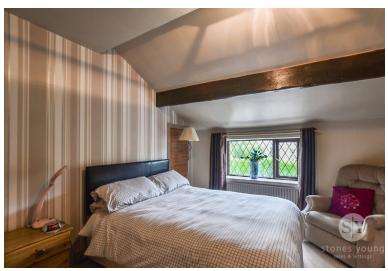

# Master Bedroom

16' 07" x 13' 04" (5.05m x 4.06m)

Double with carpet flooring, fitted furnishings, dado rail, double glazed brown pvc window, wood beam, panel radiator