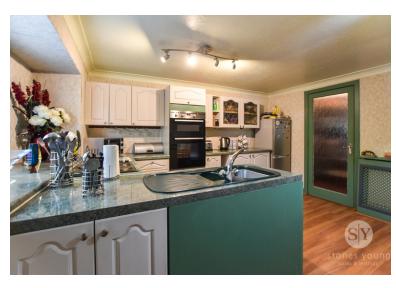

#### Kitchen/Diner

13' 07" x 12' 07" (4.14m x 3.84m)

Range of fitted wall and base units with contrasting work surfaces, sink and drainer, tiled splash backs, laminate flooring, ceiling coving, space for dining, integrated Indesit double oven with Algor induction hob, space for fridge freezer, double glazed upvc window, panel radiator