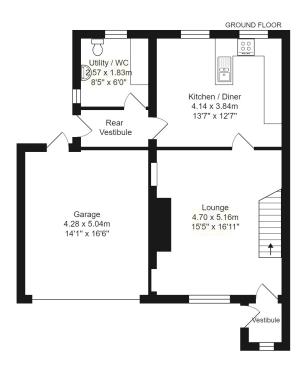

# **Ground Floor**

## Vestibule

Tiled flooring, x2 double glazed upvc windows, double glazed upvc front door

#### Lounge

16' 11" x 15' 05" (5.16m x 4.70m)

Electric fire with with stone hearth and surround, carpet flooring, stairs to first floor, ceiling coving, built in shelving, double glazed brown Pvc window, panel radiator, TV point

#### Kitchen/Diner

13' 07" x 12' 07" (4.14m x 3.84m)

Range of fitted wall and base units with contrasting work surfaces, sink and drainer, tiled splash backs, laminate flooring, ceiling coving, space for dining, integrated Indesit double oven with Algor induction hob, space for fridge freezer, double glazed upvc window, panel radiator

#### Rear Vestibule

Tiled flooring, double glazed upvc door to rear

# Utility Room/Downstairs W/C

08' 05" x 06' 00" (2.57m x 1.83m)

Fitted wall and base units with contrasting work surfaces, tiled flooring, double glazed upvc frosted window, double glazed upvc window, plumbed for washing machine, space for tumble dryer, cupboard housing boiler, two piece suite in pink

## Garage

16' 08" x 14' 00" (5.08m x 4.27m)

# Abbott Brow, Blackburn

Total Area: 145.6 m² ... 1567 ft²

All measurements are approximate and for display purposes only.

These particulars are intended to give a fair and reliable description of the property but no responsibility for any inaccuracy or error can be accepted and do not constitute an offer or contract. We have not tested any services or appliances (including central heating if fitted) referred to in these particulars and the purchasers are advised to satisfy themselves as to the working order and condition. If a property is unoccupied at any time there may be reconnection charges for any switched off/disconnected or drained services or appliances. All measurements are approximate.