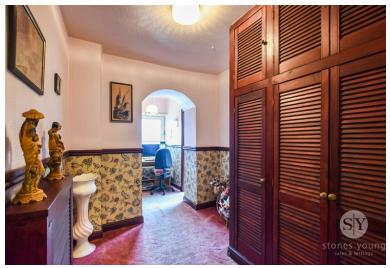

## Landing

Carpet flooring, built in storage, cupboard housing tank, double glazed upvc frosted window, dado rail, access to loft via ladder