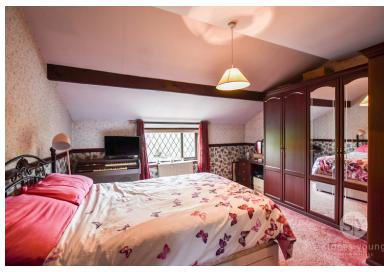

# Master Bedroom

16' 07" x 13' 04" (5.05m x 4.06m)

Double with carpet flooring, fitted furnishings, dado rail, double glazed brown pvc window, wood beam, panel radiator