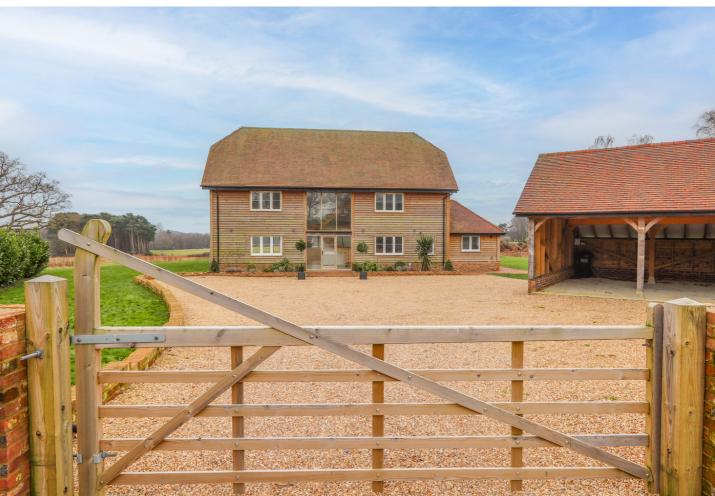

## Masters Barn, Catsfield, East Sussex TN33 9DU

oieo £1,400,000 freehold

Set down a long private driveway and enjoying southerly views over farmland is this brand new detached barn style property with generous accommodation, circa 350 sq.m. with up to 4 reception rooms and 6 bedrooms. There is extensive parking, a double car barn and approximately I acre of ground with an additional 7 acres available by separate negotiation.

Detached Barn Style Home

4 Reception Rooms

6 Bedrooms

South Facing Gardens

Approx. I Acre

Further Land Available

Close to Village

Detached Car Barn