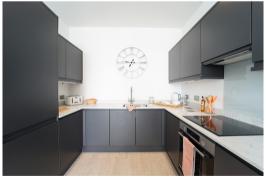

The apartment is a wonderful size, and comprises 17ft lounge with Karndean flooring and door onto the garden area, 15ft kitchen/dining room fitted with Bosch appliances and Karndean flooring, 2 double bedrooms with brand new carpets, utility room, luxury bathroom with Vileroy & Boch fitments, plus modern electric heating, double glazing, parking space with electric charging point, area of garden.