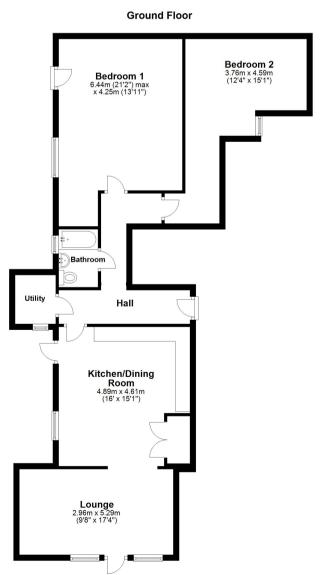

The apartment is a wonderful size, and comprises 17ft lounge with Karndean flooring and door onto the garden area, 15ft kitchen/dining room fitted with Bosch appliances and Karndean flooring, 2 double bedrooms with brand new carpets, utility room, luxury bathroom with Vileroy & Boch fitments, plus modern electric heating, double glazing, parking space with electric charging point, area of garden.