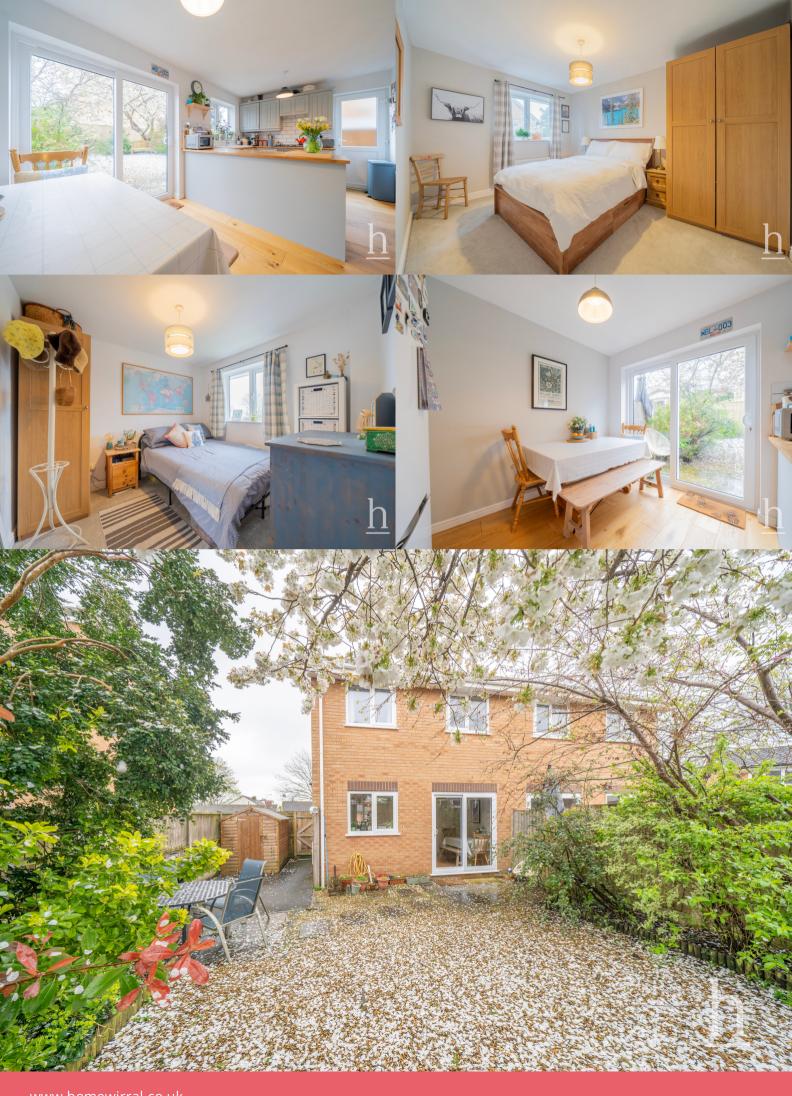

## Kitchen/Diner

15' 4" x 9' 7" (4.67m x 2.92m)

#### Bedroom

12' 0" x 9' 0" (3.66m x 2.74m)

### Bedroom

9' 0" x 8' 10" (2.74m x 2.69m)

#### Bedroom

6' 0" x 9' 10" (1.83m x 3.00m)