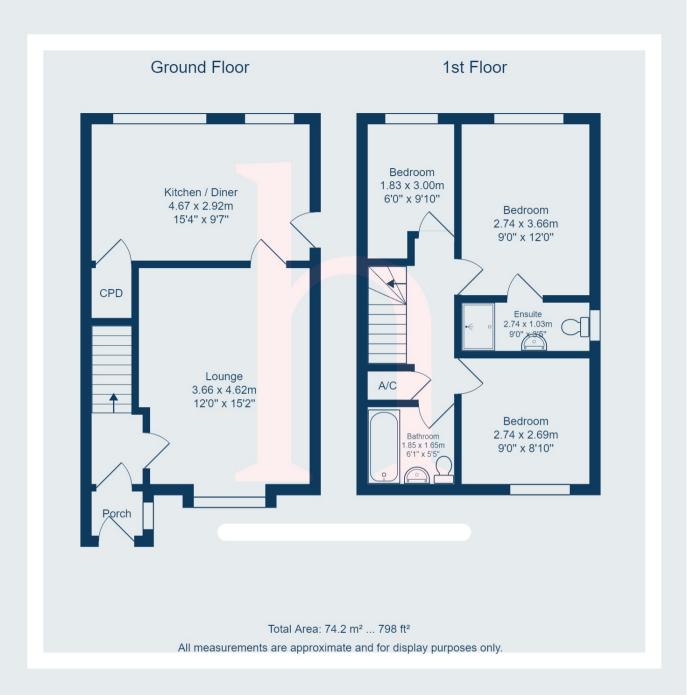

# **Ground Floor**

## Porch

## Lounge

15' 2" x 12' 0" (4.62m x 3.66m)

## Kitchen/Diner

15' 4" x 9' 7" (4.67m x 2.92m)

## First Floor

#### Bedroom

12' 0" x 9' 0" (3.66m x 2.74m)

#### **En-Suite**

3' 5" x 9' 0" (1.04m x 2.74m)

### Bedroom

9' 0" x 8' 10" (2.74m x 2.69m)

#### Bedroom

6' 0" x 9' 10" (1.83m x 3.00m)

#### Bathroom

6' 1" x 5' 5" (1.85m x 1.65m)