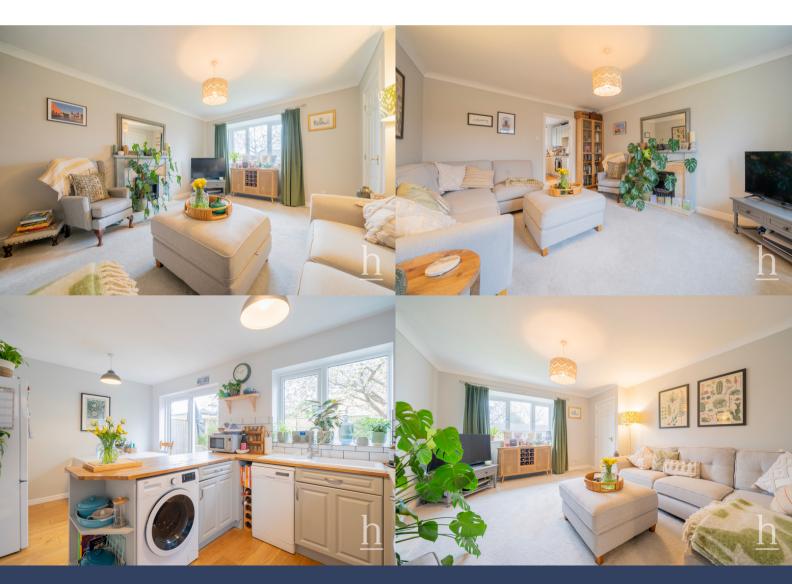

## Lounge

15' 2" x 12' 0" (4.62m x 3.66m)

## Kitchen/Diner

15' 4" x 9' 7" (4.67m x 2.92m)