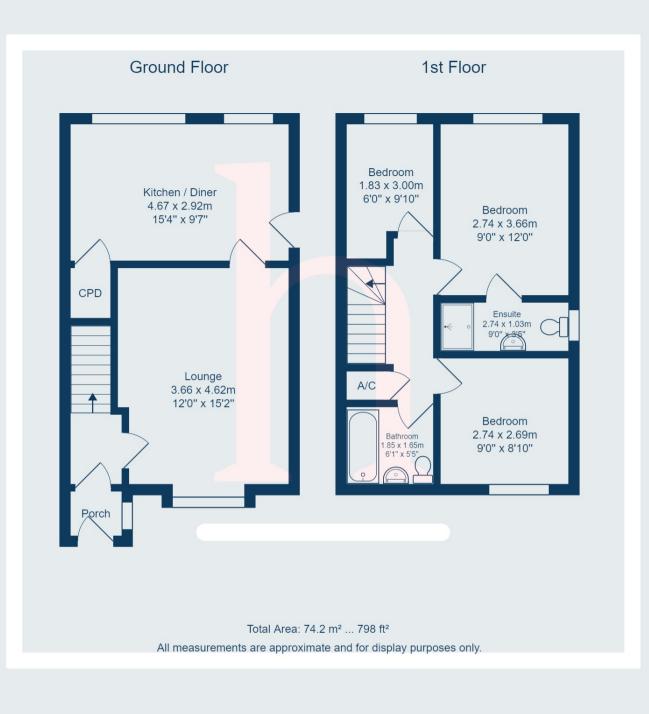

## **Ground Floor**

Porch

**Lounge** 15' 2" x 12' 0" (4.62m x 3.66m)

**Kitchen/Diner** 15' 4" x 9' 7" (4.67m x 2.92m)

## First Floor

**Bedroom** 12' 0" x 9' 0" (3.66m x 2.74m)

**En-Suite** 3' 5" x 9' 0" (1.04m x 2.74m)

**Bedroom** 9' 0" x 8' 10" (2.74m x 2.69m)

**Bedroom** 6' 0" x 9' 10" (1.83m x 3.00m)

**Bathroom** 6' 1" x 5' 5" (1.85m x 1.65m)