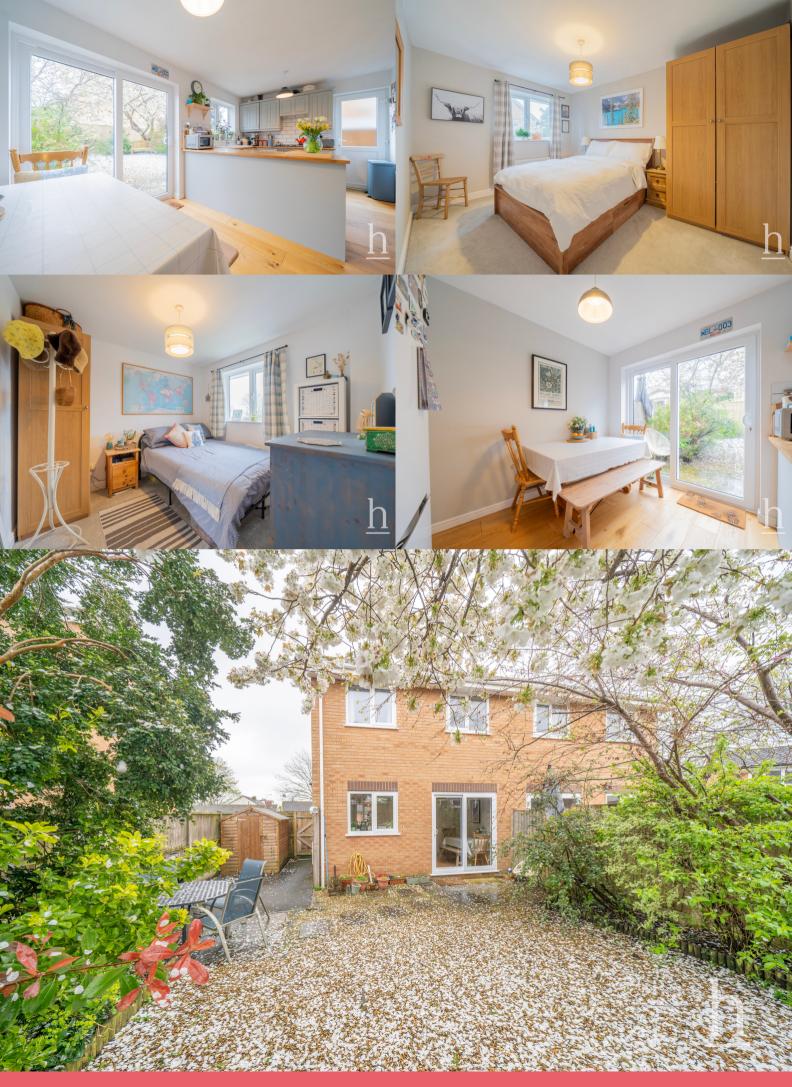

## First Floor

**Bedroom** 12' 0" x 9' 0" (3.66m x 2.74m)

**En-Suite** 3' 5" x 9' 0" (1.04m x 2.74m)

**Bedroom** 9' 0" x 8' 10" (2.74m x 2.69m)

**Bedroom** 6' 0" x 9' 10" (1.83m x 3.00m)

**Bathroom** 6' 1" x 5' 5" (1.85m x 1.65m)