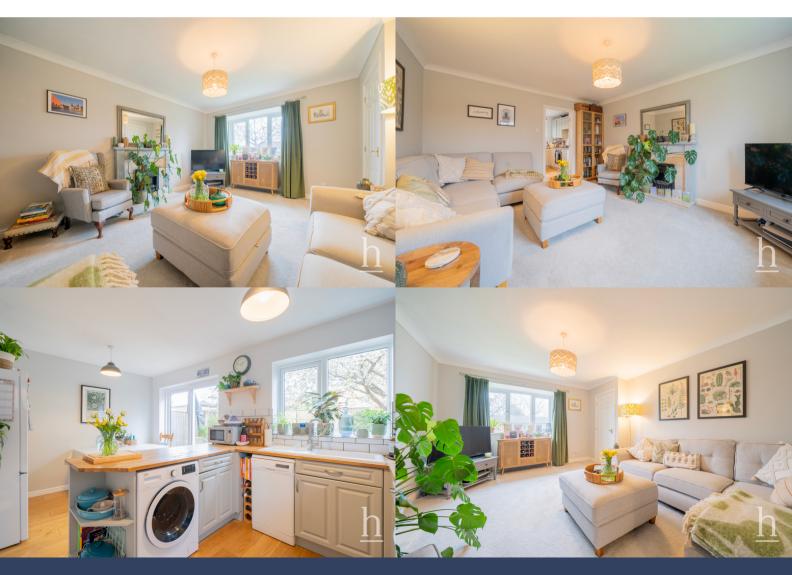

## **Ground Floor**

Porch

**Lounge** 15' 2" x 12' 0" (4.62m x 3.66m)

**Kitchen/Diner** 15' 4" x 9' 7" (4.67m x 2.92m)