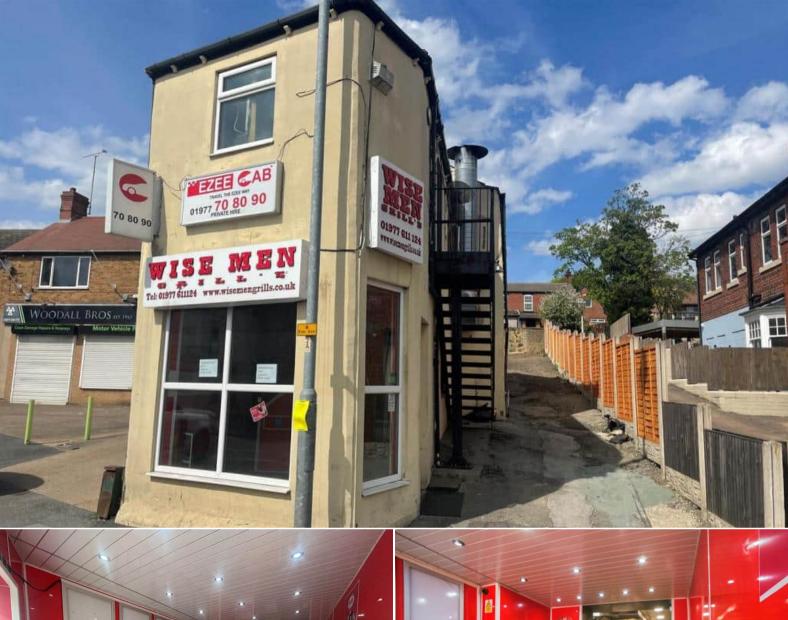

## Cross Hill Pontefract

Bettermove are proud to welcome to the market this exciting high street commercial unit for sale in Hemsworth, available with no forward chain.

The property is a freehold title with a ground floor takeaway unit which is currently vacant, and first floor taxi rank which is currently tenanted, and will be sold with the tenants in situ for immediate investment.

The ground floor comprises a takeaway with all kitchen equipment sold as seen, including grill, pizza oven, fryers and fridges. The first floor consists of an office currently used as a taxi rank with several rooms and two WCs available. There is ample land at the back of the property included which can be used as off street parking.

Located in the popular town of Hemsworth, the property is situated among several other high street commercial units including shops, supermarkets and pubs. Transport connections can be found from the A628, A638, M1, A1, Fitzwilliam and Moorthorpe rail stations.