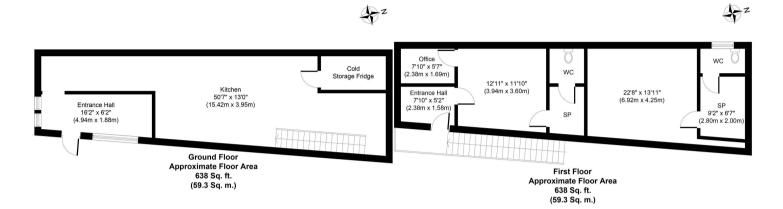

The ground floor comprises a takeaway with all kitchen equipment sold as seen, including grill, pizza oven, fryers and fridges. The first floor consists of an office currently used as a taxi rank with several rooms and two WCs available. There is ample land at the back of the property included which can be used as off street parking.

Whilst every attempt has been made to ensure the accuracy of the floor plan contained here, measurements of doors, windows, rooms and any other items are approximate and no responsibility is taken for any error, orisions), or mis-statement. This plan is for illustrative purposes only and should be used as such by any prospective purchaser or tenant. The services, systems and appliances shown have not been tested and no guarantees as to their operability or efficiency can be given.

The services, systems and appliances shown have not been tested and no guarantees as to their operability or efficiency can be given.

What cary altered has been made to ensure the accuracy of his flow place crafted his, researched to go, subvisions, provinces, provinces and any other terms are approximate and no responsibility a listens for any prince, precision, or mis clastered. This glas is for instantive proposes only and extended to such that you proprietly purchaser or termst. The services, systems and applicances shown have not been tested and no guarantee as to their operability or efficiency can be given.