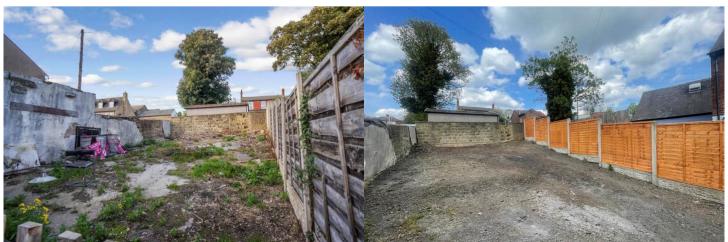

The ground floor comprises a takeaway with all kitchen equipment sold as seen, including grill, pizza oven, fryers and fridges. The first floor consists of an office currently used as a taxi rank with several rooms and two WCs available. There is ample land at the back of the property included which can be used as off street parking.

Located in the popular town of Hemsworth, the property is situated among several other high street commercial units including shops, supermarkets and pubs. Transport connections can be found from the A628, A638, M1, A1, Fitzwilliam and Moorthorpe rail stations.