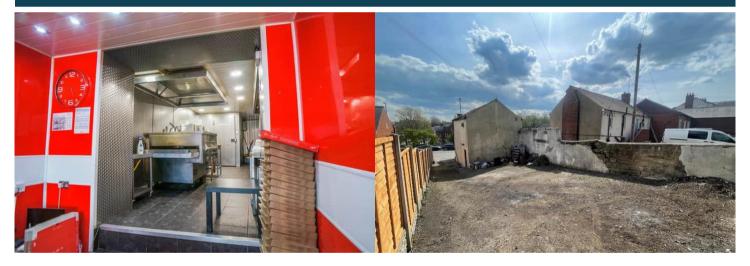

The ground floor comprises a takeaway with all kitchen equipment sold as seen, including grill, pizza oven, fryers and fridges. The first floor consists of an office currently used as a taxi rank with several rooms and two WCs available. There is ample land at the back of the property included which can be used as off street parking.