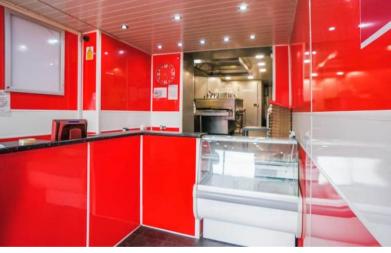

The ground floor comprises a takeaway with all kitchen equipment sold as seen, including grill, pizza oven, fryers and fridges. The first floor consists of an office currently used as a taxi rank with several rooms and two WCs available. There is ample land at the back of the property included which can be used as off street parking.