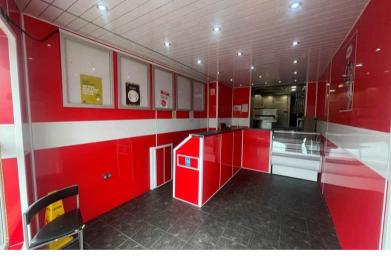

The ground floor comprises a takeaway with all kitchen equipment sold as seen, including grill, pizza oven, fryers and fridges. The first floor consists of an office currently used as a taxi rank with several rooms and two WCs available. There is ample land at the back of the property included which can be used as off street parking.