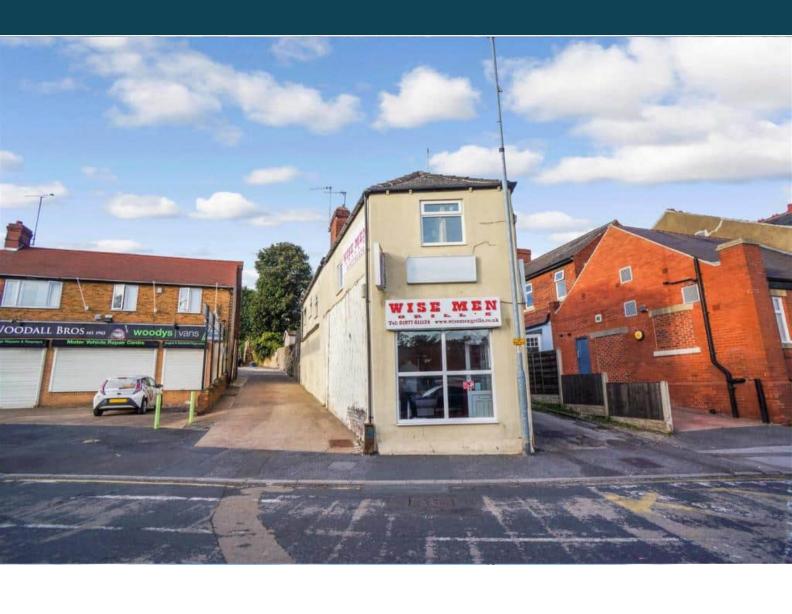

## Cross Hill Pontefract

Bettermove are proud to welcome to the market this exciting high street commercial unit for sale in Hemsworth, available with no forward chain.

The property is a freehold title with a ground floor takeaway unit which is currently vacant, and first floor taxi rank which is currently tenanted, and will be sold with the tenants in situ for immediate investment.

The ground floor comprises a takeaway with all kitchen equipment sold as seen, including grill, pizza oven, fryers and fridges. The first floor consists of an office currently used as a taxi rank with several rooms and two WCs available. There is ample land at the back of the property included which can be used as off street parking.

Located in the popular town of Hemsworth, the property is situated among several other high street commercial units including shops, supermarkets and pubs. Transport connections can be found from the A628, A638, M1, A1, Fitzwilliam and Moorthorpe rail stations.