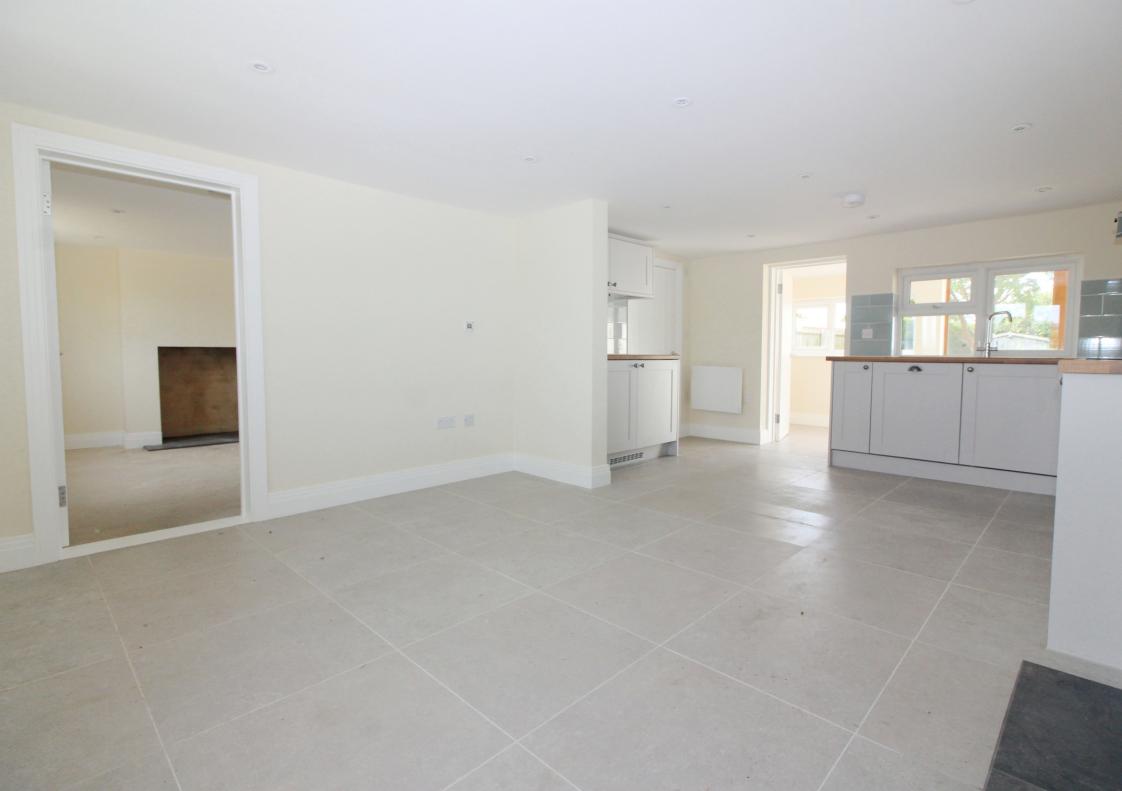

# **Step Inside**

Cotton End Road

#### Cotton End Road

Abt. 13' 6" x 19' 3" (4.11m x 5.87m) Double glazed windows. Selection of wall and base units. One and a half sink with drainer and swan neck taps. Tiled splash back. Tiled flooring. Electric heating. Spotlights.