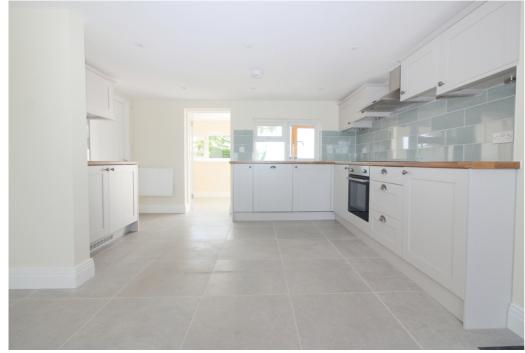

#### Cotton End Road

Abt. 13' 6" x 19' 3" (4.11m x 5.87m) Double glazed windows. Selection of wall and base units. One and a half sink with drainer and swan neck taps. Tiled splash back. Tiled flooring. Electric heating. Spotlights.