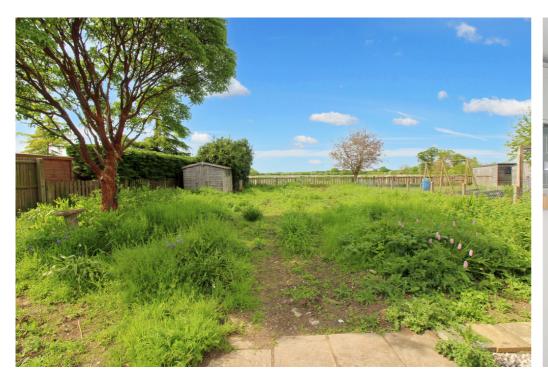

299 Cotton End Road, Wilstead, Bedford, MK45 3DT Guide Price £475,000 Freehold













# **Step Inside**

Cotton End Road



### **About Wilstead**

Cotton End Road













# **Step Outside**

#### Cotton End Road

Abt. 13' 6" x 19' 3" (4.11m x 5.87m) Double glazed windows. Selection of wall and base units. One and a half sink with drainer and swan neck taps. Tiled splash back. Tiled flooring. Electric heating. Spotlights.







#### Approx Gross Internal Area 108 sq m / 1160 sq ft



Ground Floor
Approx 60 sq m / 642 sq ft

This floorplan is only for illustrative purposes and is not to scale. Measurements of rooms, doors, windows, and any items are approximate and no responsibility is taken for any error, omission or mis-statement. Icons of items such as bathroom suites are representations only and may not look like the real items. Made with Made Snappy 360.