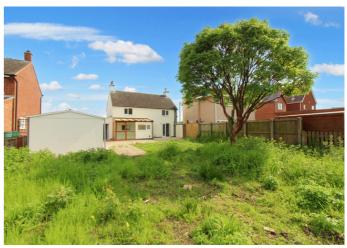

299 Cotton End Road, Wilstead, Bedford, MK45 3DT Guide Price £475,000 Freehold













# **Step Inside**

Cotton End Road



### **About Wilstead**

Cotton End Road













# **Step Outside**

#### Cotton End Road

Abt. 13' 6" x 19' 3" (4.11m x 5.87m) Double glazed windows. Selection of wall and base units. One and a half sink with drainer and swan neck taps. Tiled splash back. Tiled flooring. Electric heating. Spotlights.







#### Approx Gross Internal Area 108 sq m / 1160 sq ft



Ground Floor
Approx 60 sq m / 642 sq ft

This floorplan is only for illustrative purposes and is not to scale. Measurements of rooms, doors, windows, and any items are approximate and no responsibility is taken for any error, omission or mis-statement. Icons of items such as bathroom suites are representations only and may not look like the real items. Made with Made Snappy 360.



These particulars are a guide only and do not constitute an offer or a contract. The floorplan is for general identification purposes only and not to scale. All measurements and areas quoted are approximate and should not be relied upon if ordering furniture, white goods or carpets. Satchells have not tested any appliances or carried out any surveys, and