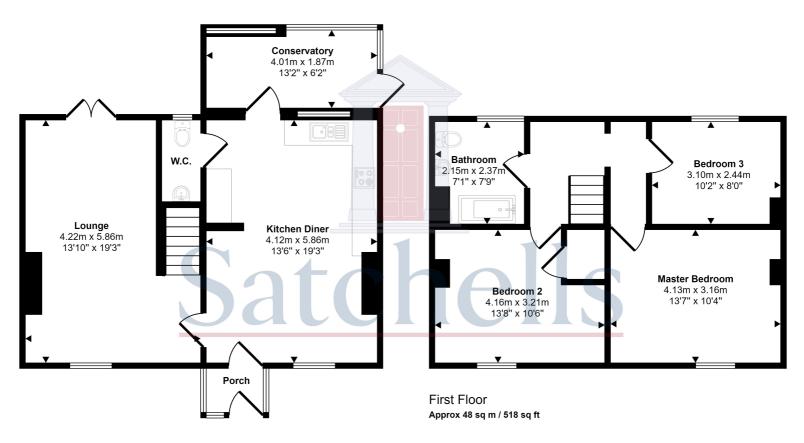

#### Cotton End Road

Abt. 13' 6" x 19' 3" (4.11m x 5.87m) Double glazed windows. Selection of wall and base units. One and a half sink with drainer and swan neck taps. Tiled splash back. Tiled flooring. Electric heating. Spotlights.

#### Approx Gross Internal Area 108 sq m / 1160 sq ft

Ground Floor
Approx 60 sq m / 642 sq ft

This floorplan is only for illustrative purposes and is not to scale. Measurements of rooms, doors, windows, and any items are approximate and no responsibility is taken for any error, omission or mis-statement. Icons of items such as bathroom suites are representations only and may not look like the real items. Made with Made Snappy 360.