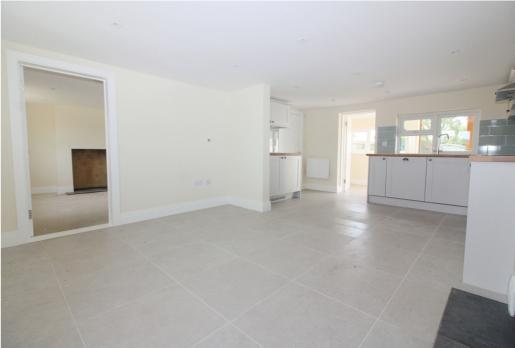

# **Step Inside**

Cotton End Road

#### Cotton End Road

Abt. 13' 6" x 19' 3" (4.11m x 5.87m) Double glazed windows. Selection of wall and base units. One and a half sink with drainer and swan neck taps. Tiled splash back. Tiled flooring. Electric heating. Spotlights.