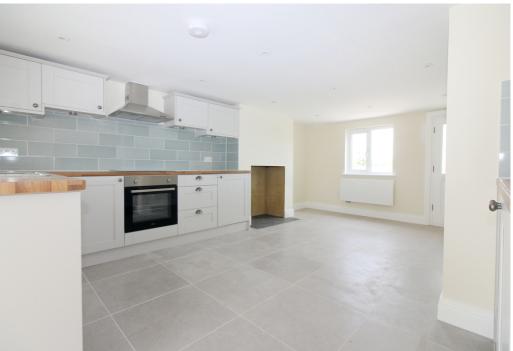

#### Cotton End Road

Abt. 13' 6" x 19' 3" (4.11m x 5.87m) Double glazed windows. Selection of wall and base units. One and a half sink with drainer and swan neck taps. Tiled splash back. Tiled flooring. Electric heating. Spotlights.