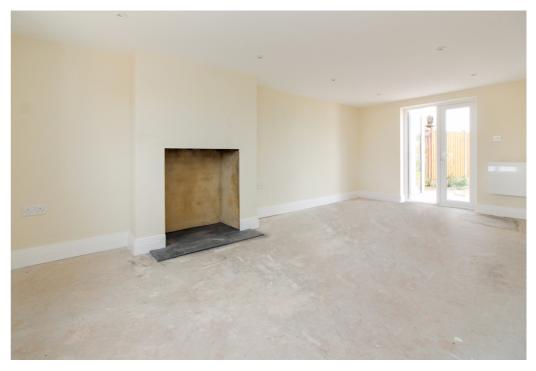

299 Cotton End Road, Wilstead, Bedford, MK45 3DT Guide Price £475,000 Freehold













# **Step Inside**

Cotton End Road



### **About Wilstead**

Cotton End Road













# **Step Outside**

#### Cotton End Road

Abt. 13' 6" x 19' 3" (4.11m x 5.87m) Double glazed windows. Selection of wall and base units. One and a half sink with drainer and swan neck taps. Tiled splash back. Tiled flooring. Electric heating. Spotlights.







#### Approx Gross Internal Area 108 sq m / 1160 sq ft



Ground Floor
Approx 60 sq m / 642 sq ft

This floorplan is only for illustrative purposes and is not to scale. Measurements of rooms, doors, windows, and any items are approximate and no responsibility is taken for any error, omission or mis-statement. Icons of items such as bathroom suites are representations only and may not look like the real items. Made with Made Snappy 360.



These particulars are a guide only and do