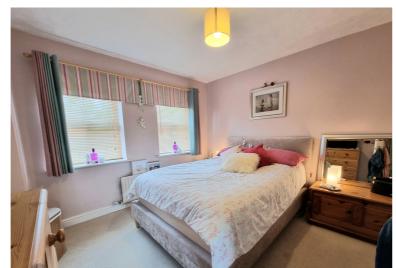

#### Bedroom One

10' 10" x 10' 8" (3.30m x 3.25m) Built-in wardrobes, double glazed window to the front, radiator.

#### Bedroom Two

10' 6" x 6' 10" (3.20m x 2.08m) Double glazed window to the rear, radiator.