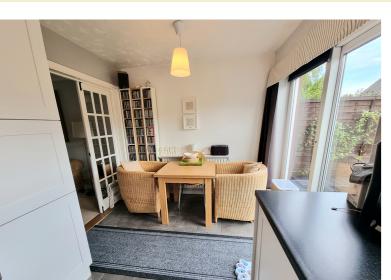

#### Kitchen/Diner

14' 0" x 8' 10" (4.27m x 2.69m) A range of base and wall mounted units with work surfaces over, stainless steel sink and drainer, double oven with gas hob and extractor fan over, built-in fridge and freezer, space and plumbing for washing machine, patio door to garden, double glazed window to the rear, radiator.

#### Lounge

14' 4" x 10' 4" (4.37m x 3.15m) Under stairs cupboard, double glazed window to the front, radiator, double multi-glazed French doors into: