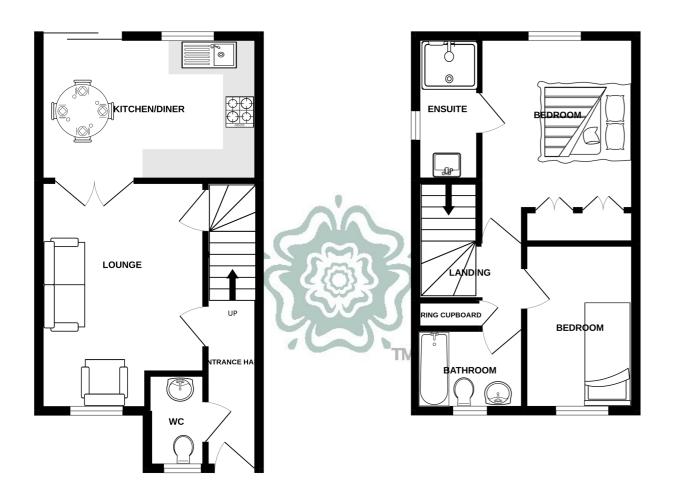

## **Floor Plans**

GROUND FLOOR 351 sq.ft. (32.6 sq.m.) approx.

1ST FLOOR 326 sq.ft. (30.2 sq.m.) approx.

TOTAL FLOOR AREA : 676 sq.ft. (62.8 sq.m.) approx made to ensure the accuracy of the floorp

All measurements are approximate and quoted in metric with imperial equivalents and for general guidance only and whilst every attempt has been made to ensure accuracy, they must not be relied on. The fixtures, fittings and appliances referred to have not been tested and therefore no guarantee can be given and that they are in working order. Internal photographs are reproduced for general information and it must not be inferred that any item shown is included with the property. For a free valuation, contact the numbers listed on the brochure.

#### **Ground Floor**

#### **First Floor**