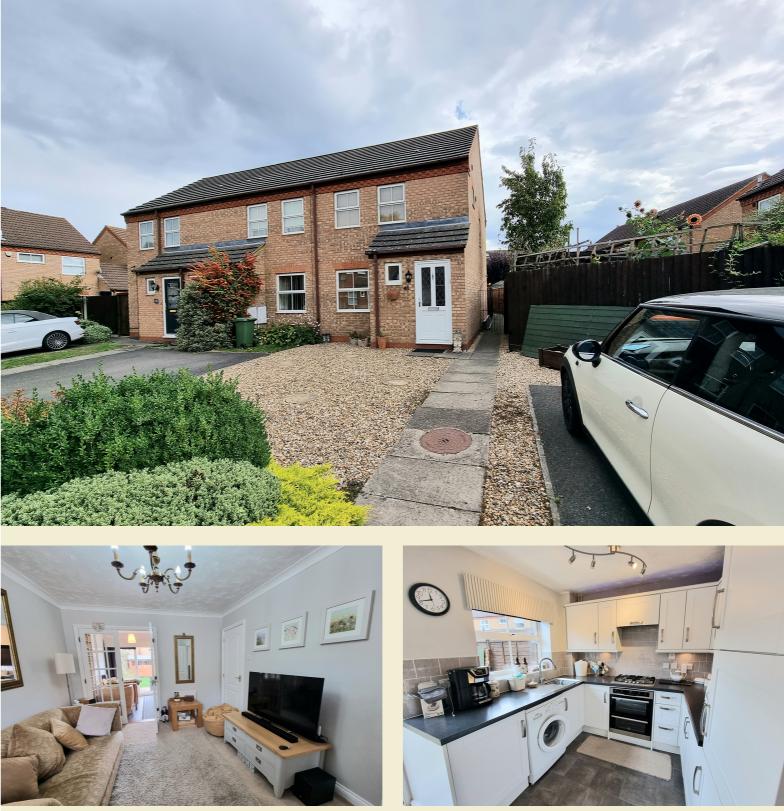

### 48, Fisher Close

Barton-le-Clay, Bedfordshire, **MK45 4NF** Offers in Excess of £300,000

A truly stunning two bedroom end of terrace home with two parking spaces located within excellent school catchments and to be sold with no upper chain.

#### Lounge

14' 4" x 10' 4" (4.37m x 3.15m) Under stairs cupboard, double glazed window to the front, radiator, double multi-glazed French doors into:

#### Kitchen/Diner

14' 0" x 8' 10" (4.27m x 2.69m) A range of base and wall mounted units with work surfaces over, stainless steel sink and drainer, double oven with gas hob and extractor fan over, built-in fridge and freezer, space and plumbing for washing machine, patio door to garden, double glazed window to the rear, radiator.