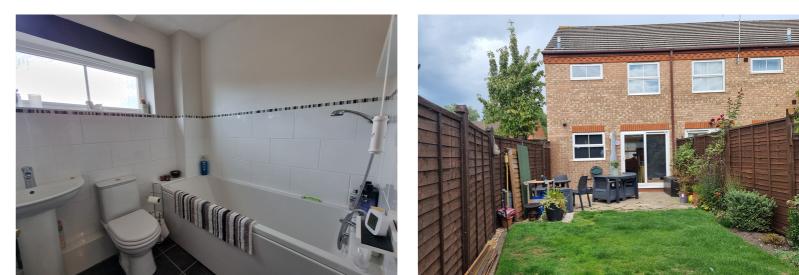

#### Bathroom

A suite comprising of a panelled bath with shower over, low level WC, wash hand basin, heated towel rail, double glazed window to the rear.

#### **Rear Garden**

Mainly laid to lawn with patio seating area, access to front, wooden shed, timber fencing to sides and rear.