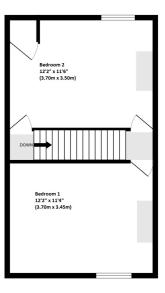

# **Description**

\*Guide Price £240,000 - £250,000\* Set on Cookham Hill this two bedroom mid terraced house would make the perfect home for a first time buyer or investor due to its proximity to historic Rochester town centre with mainline station and riverside walks. The lounge is a cosy place to relax after a long day and the kitchen diner provides a great entertaining space. Leading off of the utility room, you will find a well sized bathroom and upstairs you will find 2 well sized double rooms. Call the Greyfox Sales Team today to arrange your viewing.

1ST FLOOR