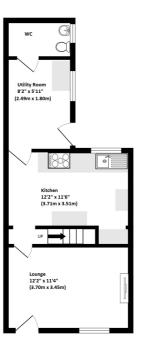

# **Description**

\*Guide Price £240,000 - £250,000\* Set on Cookham Hill this two bedroom mid terraced house would make the perfect home for a first time buyer or investor due to its proximity to historic Rochester town centre with mainline station and riverside walks. The lounge is a cosy place to relax after a long day and the kitchen diner provides a great entertaining space. Leading off of the utility room, you will find a well sized bathroom and upstairs you will find 2 well sized double rooms. Call the Greyfox Sales Team today to arrange your viewing.