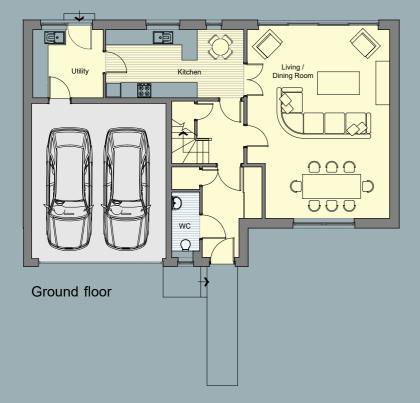

### 'House Type A' - 4 Bedroom Villa

Drawing not to scale Dimensions are approximate

| Accommodation Schedule |      |           |                 |  |
|------------------------|------|-----------|-----------------|--|
| Room                   | Sq.m | Metric    | Imperial        |  |
|                        |      |           |                 |  |
| Living / dining room   | 40.9 | 7.4 x 5.6 | 24'-2" x 18'-3" |  |
| Kitchen                | 14.6 | 2.7 x 5.4 | 8'-8" x 17'-7"  |  |
| Utility                | 7.4  | 2.7 x 2.8 | 8'-8" x 9'-1"   |  |
| WC                     | 2.6  | 2.3 x 1.1 | 7'-5" x 3'-6"   |  |
| Garage                 | 33.1 | 6.2 x 5.3 | 20'-3" x 17'-3" |  |
|                        |      |           |                 |  |
| Bedroom 01             | 18.8 | 3.0 x 4.5 | 9'-8" x 14'-7"  |  |
| En-suite 01            | 4.4  | 1.7 x 2.6 | 5'-5" x 8'-5"   |  |
| Bathroom               | 4.1  | 1.7 x 2.4 | 5'-5" x 7'-8"   |  |
| Bedroom 02             | 14.1 | 2.9 x 4.2 | 9'-5" x 13'-7"  |  |
| Bedroom 03             | 18.3 | 3.0 x 4.5 | 9'-8" x 14'-7"  |  |
| Study                  | 7.4  | 2.5 x 3.1 | 8'-2" x 10'-1"  |  |
| En-suite 04            | 3.5  | 1.8 x 1.9 | 5'-9" x 6'-2"   |  |
| Bedroom 04             | 16.0 | 3.0 x 4.2 | 9'-8"x 13'-7"   |  |
|                        |      |           |                 |  |
|                        |      |           |                 |  |

| Gross Floor A                              | rea   |  |
|--------------------------------------------|-------|--|
|                                            | Sq.m  |  |
|                                            |       |  |
| Gross internal ground                      | 83.7  |  |
| Gross internal first                       | 104.8 |  |
| Gross internal total                       | 188.5 |  |
|                                            |       |  |
| Gross internal ground (including garage)   | 119.4 |  |
| Gross internal first                       | 104.8 |  |
| Gross internal total<br>(including ground) | 224.2 |  |