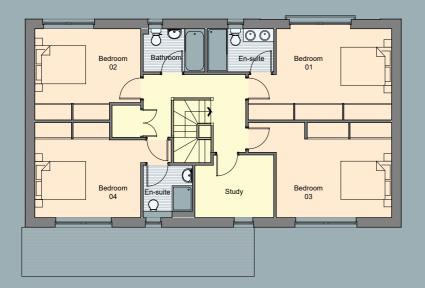

#### First floor

| Accommodation Schedule |      |           |                 |  |
|------------------------|------|-----------|-----------------|--|
| Room                   | Sq.m | Metric    | Imperial        |  |
|                        |      |           |                 |  |
| Living / dining room   | 40.9 | 7.4 x 5.6 | 24'-2" x 18'-3" |  |
| Kitchen                | 14.6 | 2.7 x 5.4 | 8'-8" x 17'-7"  |  |
| Utility                | 7.4  | 2.7 x 2.8 | 8'-8" x 9'-1"   |  |
| WC                     | 2.6  | 2.3 x 1.1 | 7'-5" x 3'-6"   |  |
| Garage                 | 33.1 | 6.2 x 5.3 | 20'-3" x 17'-3" |  |
|                        |      |           |                 |  |
| Bedroom 01             | 18.8 | 3.0 x 4.5 | 9'-8" x 14'-7"  |  |
| En-suite 01            | 4.4  | 1.7 x 2.6 | 5'-5" x 8'-5"   |  |
| Bathroom               | 4.1  | 1.7 x 2.4 | 5'-5" x 7'-8"   |  |
| Bedroom 02             | 14.1 | 2.9 x 4.2 | 9'-5" x 13'-7"  |  |
| Bedroom 03             | 18.3 | 3.0 x 4.5 | 9'-8" x 14'-7"  |  |
| Study                  | 7.4  | 2.5 x 3.1 | 8'-2" x 10'-1"  |  |
| En-suite 04            | 3.5  | 1.8 x 1.9 | 5'-9" x 6'-2"   |  |
| Bedroom 04             | 16.0 | 3.0 x 4.2 | 9'-8"x 13'-7"   |  |
|                        |      |           |                 |  |
| Gross Floor Area       |      |           |                 |  |
|                        | Sq.m |           |                 |  |
|                        |      |           |                 |  |

|                                            | Sq.m  |  |
|--------------------------------------------|-------|--|
|                                            |       |  |
| Gross internal ground                      | 83.7  |  |
| Gross internal first                       | 104.8 |  |
| Gross internal total                       | 188.5 |  |
|                                            |       |  |
| Gross internal ground (including garage)   | 119.4 |  |
| Gross internal first                       | 104.8 |  |
| Gross internal total<br>(including ground) | 224.2 |  |