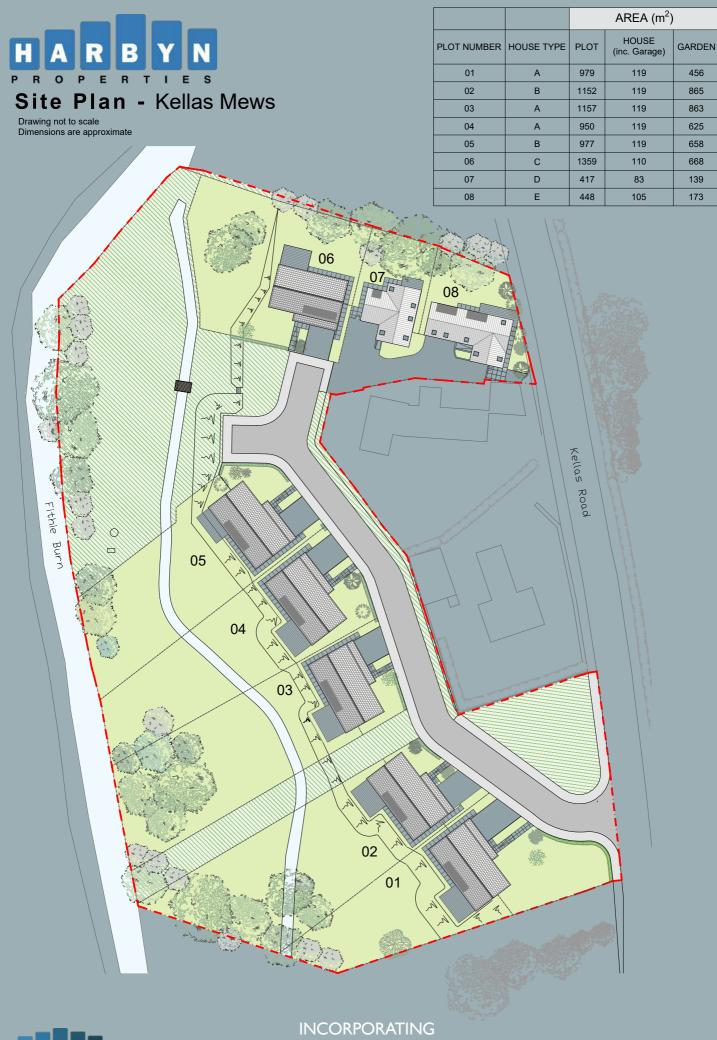

Kellas Mews (including Pitkerro Mill Gardens) Kellas Road Broughty Ferry DD5 3NX

#### Kellas Mews

| Plot | Туре      | No of Beds     | Price                |
|------|-----------|----------------|----------------------|
| 1    | A (225m2) | 4 Bed Detached | Fixed Price £499,950 |
| 2    | B (225m2) | 4 Bed Detached | Fixed Price £499,950 |
| 3    | A (225m2) | 4 Bed Detached | Fixed Price £499,950 |
| 4    | A (225M2) | 4 Bed Detached | Fixed Price £499,950 |
| 5    | B (225m2) | 4 Bed Detached | RESERVED             |
| 6    | C (206m2) | 4 Bed Detached | Fixed Price £499,950 |

### **Pitkerro Mill Gardens**

| Plot | Туре      | No of Beds     | Price                |
|------|-----------|----------------|----------------------|
| 7    | D (168m2) | 4 Bed Detached | Fixed Price £499,950 |
| 8    | E (214m2) | 5 Bed Detached | Fixed Price £499,950 |