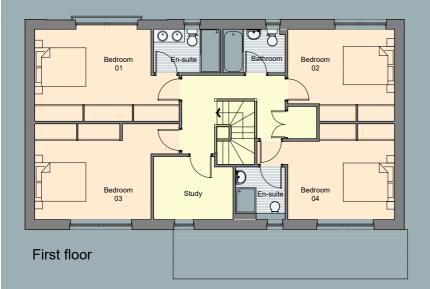

### 'House Type A' - 4 Bedroom Villa

Drawing not to scale Dimensions are approximate

| Accommodation Schedule |      |           |                 |  |
|------------------------|------|-----------|-----------------|--|
| Room                   | Sq.m | Metric    | Imperial        |  |
|                        |      |           |                 |  |
| Living / dining room   | 40.9 | 7.4 x 5.6 | 24'-2" x 18'-3" |  |
| Kitchen                | 14.6 | 2.7 x 5.4 | 8'-8" x 17'-7"  |  |
| Utility                | 7.4  | 2.7 x 2.8 | 8'-8" x 9'-1"   |  |
| WC                     | 2.6  | 2.3 x 1.1 | 7'-5" x 3'-6"   |  |
| Garage                 | 33.1 | 6.2 x 5.3 | 20'-3" x 17'-3" |  |
|                        |      |           |                 |  |
| Bedroom 01             | 18.8 | 3.0 x 4.5 | 9'-8" x 14'-7"  |  |
| En-suite 01            | 4.4  | 1.7 x 2.6 | 5'-5" x 8'-5"   |  |
| Bathroom               | 4.1  | 1.7 x 2.4 | 5'-5" x 7'-8"   |  |
| Bedroom 02             | 14.1 | 2.9 x 4.2 | 9'-5" x 13'-7"  |  |
| Bedroom 03             | 18.3 | 3.0 x 4.5 | 9'-8" x 14'-7"  |  |
| Study                  | 7.4  | 2.5 x 3.1 | 8'-2" x 10'-1"  |  |
| En-suite 04            | 3.5  | 1.8 x 1.9 | 5'-9" x 6'-2"   |  |
| Bedroom 04             | 16.0 | 3.0 x 4.2 | 9'-8"x 13'-7"   |  |
|                        |      |           |                 |  |
|                        |      |           |                 |  |

| Gross Floor A                              | rea   |  |
|--------------------------------------------|-------|--|
|                                            | Sq.m  |  |
|                                            |       |  |
| Gross internal ground                      | 83.7  |  |
| Gross internal first                       | 104.8 |  |
| Gross internal total                       | 188.5 |  |
|                                            |       |  |
| Gross internal ground (including garage)   | 119.4 |  |
| Gross internal first                       | 104.8 |  |
| Gross internal total<br>(including ground) | 224.2 |  |