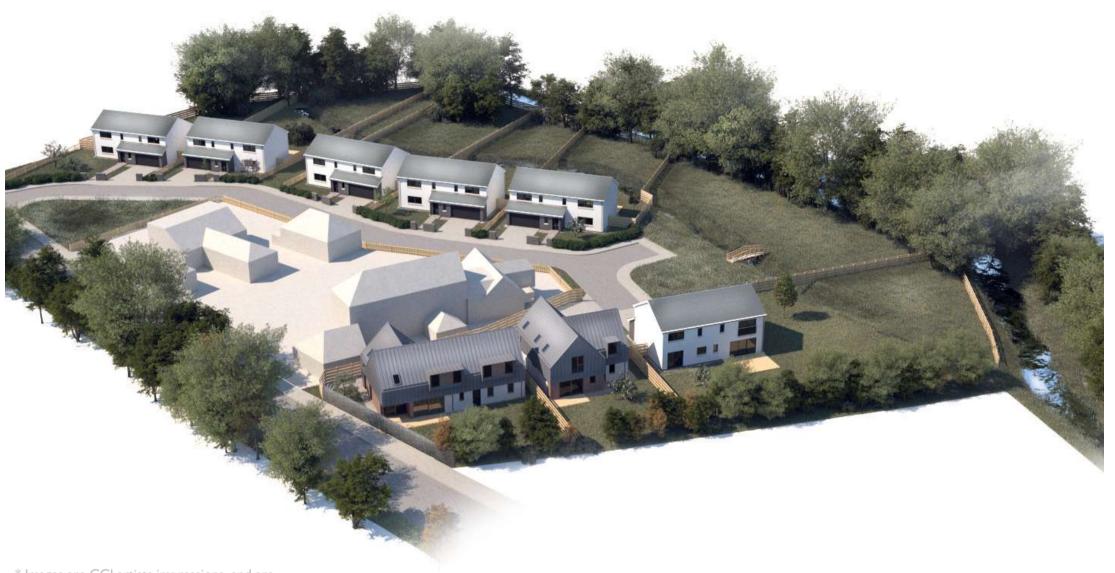

Kellas Mews (including Pitkerro Mill Gardens) Kellas Road Broughty Ferry DD5 3NX

#### Kellas Mews

| Plot | Туре      | No of Beds     | Price                |
|------|-----------|----------------|----------------------|
| 1    | A (225m2) | 4 Bed Detached | Fixed Price £499,950 |
| 2    | B (225m2) | 4 Bed Detached | Fixed Price £499,950 |
| 3    | A (225m2) | 4 Bed Detached | Fixed Price £499,950 |
| 4    | A (225M2) | 4 Bed Detached | Fixed Price £499,950 |
| 5    | B (225m2) | 4 Bed Detached | RESERVED             |
| 6    | C (206m2) | 4 Bed Detached | Fixed Price £499,950 |

### **Pitkerro Mill Gardens**

| Plot | Туре      | No of Beds     | Price                |
|------|-----------|----------------|----------------------|
| 7    | D (168m2) | 4 Bed Detached | Fixed Price £499,950 |
| 8    | E (214m2) | 5 Bed Detached | Fixed Price £499,950 |

#### The Project:

Kellas Mews by Harbyn is a lovely and unique development of eight (four/five bed) homes in the heart of the countryside. Close to all amenities and in an ideal location.