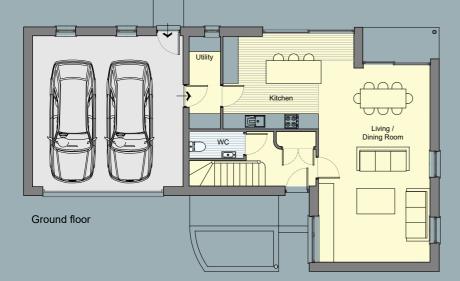

### 'House Type D' - 4 Bedroom Villa

Drawing not to scale Dimensions are approximate

| Kitchen         14.1         3.5 x 4.1         11'-4" x 13'           Utility         5.2         3.1 x 1.7         10'-1" x 5'           WC         1.9         1.9 x 1.0         6'-2" x 3'-2           Garage         21.8         6.1 x 3.5         20' x 11'-4           Bedroom 01         14.9         3.8 x 3.6         12'-4" x 11'-4" x 11'-4" x 11'-4" x 11'-4           Wardrobe 01         3.7         2 x 1.8         6'-5" x 5'-5           Wardrobe 02         2.0         1.3 x 1.6         4'-2" x 5'-2           En-suite 01         4.9         3.1 x 1.8         10'-1" x 5'-4           Bedroom 02         15.9         3.5 x 3.8         11'-4" x 12'-4           Bathroom         6.3         2.6 x 2.4         8'-5" x 7'-5           Bedroom 03         9.8         3.7 x 2.9         12'-1" x 9'-4 | Room                 | Sq.m | Metric    | Imperial      |
|-------------------------------------------------------------------------------------------------------------------------------------------------------------------------------------------------------------------------------------------------------------------------------------------------------------------------------------------------------------------------------------------------------------------------------------------------------------------------------------------------------------------------------------------------------------------------------------------------------------------------------------------------------------------------------------------------------------------------------------------------------------------------------------------------------------------------------|----------------------|------|-----------|---------------|
| Kitchen         14.1         3.5 x 4.1         11'-4" x 13'           Utility         5.2         3.1 x 1.7         10'-1" x 5'           WC         1.9         1.9 x 1.0         6'-2" x 3'-2           Garage         21.8         6.1 x 3.5         20' x 11'-4           Bedroom 01         14.9         3.8 x 3.6         12'-4" x 11'-4" x 11'-4" x 11'-4" x 11'-4           Wardrobe 01         3.7         2 x 1.8         6'-5" x 5'-5           Wardrobe 02         2.0         1.3 x 1.6         4'-2" x 5'-2           En-suite 01         4.9         3.1 x 1.8         10'-1" x 5'-4           Bedroom 02         15.9         3.5 x 3.8         11'-4" x 12'-4           Bathroom         6.3         2.6 x 2.4         8'-5" x 7'-5           Bedroom 03         9.8         3.7 x 2.9         12'-1" x 9'-4 |                      |      |           |               |
| Utility         5.2         3.1 x 1.7         10'-1" x 5'-           WC         1.9         1.9 x 1.0         6'-2" x 3'-2           Garage         21.8         6.1 x 3.5         20' x 11'-4           Bedroom 01         14.9         3.8 x 3.6         12'-4" x 11'-4           Wardrobe 01         3.7         2 x 1.8         6'-5" x 5'-5           Wardrobe 02         2.0         1.3 x 1.6         4'-2" x 5'-2           En-suite 01         4.9         3.1 x 1.8         10'-1" x 5'-2           Bedroom 02         15.9         3.5 x 3.8         11'-4" x 12'-           Bathroom         6.3         2.6 x 2.4         8'-5" x 7'-5           Bedroom 03         9.8         3.7 x 2.9         12'-1" x 9'-4                                                                                                  | Living / dining room | 30   | 7.3 x 3.8 | 23'-9" x 12'- |
| WC         1.9         1.9 x 1.0         6'-2" x 3'-2           Garage         21.8         6.1 x 3.5         20' x 11'-4           Bedroom 01         14.9         3.8 x 3.6         12'-4" x 11'-4           Wardrobe 01         3.7         2 x 1.8         6'-5" x 5'-5           Wardrobe 02         2.0         1.3 x 1.6         4'-2" x 5'-2           En-suite 01         4.9         3.1 x 1.8         10'-1" x 5'-4           Bedroom 02         15.9         3.5 x 3.8         11'-4" x 12'-4           Bathroom         6.3         2.6 x 2.4         8'-5" x 7'-5           Bedroom 03         9.8         3.7 x 2.9         12'-1" x 9'-4                                                                                                                                                                      | Kitchen              | 14.1 | 3.5 x 4.1 | 11'-4" x 13'- |
| Garage         21.8         6.1 x 3.5         20' x 11'-4           Bedroom 01         14.9         3.8 x 3.6         12'-4" x 11'-           Wardrobe 01         3.7         2 x 1.8         6'-5" x 5'-5           Wardrobe 02         2.0         1.3 x 1.6         4'-2" x 5'-2           En-suite 01         4.9         3.1 x 1.8         10'-1" x 5'-2           Bedroom 02         15.9         3.5 x 3.8         11'-4" x 12'-2           Bathroom         6.3         2.6 x 2.4         8'-5" x 7'-5           Bedroom 03         9.8         3.7 x 2.9         12'-1" x 9'-4                                                                                                                                                                                                                                       | Utility              | 5.2  | 3.1 x 1.7 | 10'-1" x 5'-5 |
| Bedroom 01         14.9         3.8 x 3.6         12'-4" x 11'-           Wardrobe 01         3.7         2 x 1.8         6'-5" x 5'-5           Wardrobe 02         2.0         1.3 x 1.6         4'-2" x 5'-2           En-suite 01         4.9         3.1 x 1.8         10'-1" x 5'-2           Bedroom 02         15.9         3.5 x 3.8         11'-4" x 12'-2           Bathroom         6.3         2.6 x 2.4         8'-5" x 7'-5           Bedroom 03         9.8         3.7 x 2.9         12'-1" x 9'-1                                                                                                                                                                                                                                                                                                           | WC                   | 1.9  | 1.9 x 1.0 | 6'-2" x 3'-2  |
| Wardrobe 01         3.7         2 x 1.8         6'-5" x 5'-5           Wardrobe 02         2.0         1.3 x 1.6         4'-2" x 5'-2           En-suite 01         4.9         3.1 x 1.8         10'-1" x 5'-2           Bedroom 02         15.9         3.5 x 3.8         11'-4" x 12'-2           Bathroom         6.3         2.6 x 2.4         8'-5" x 7'-5           Bedroom 03         9.8         3.7 x 2.9         12'-1" x 9'-1                                                                                                                                                                                                                                                                                                                                                                                     | Garage               | 21.8 | 6.1 x 3.5 | 20' x 11'-4'  |
| Wardrobe 01         3.7         2 x 1.8         6'-5" x 5'-5           Wardrobe 02         2.0         1.3 x 1.6         4'-2" x 5'-2           En-suite 01         4.9         3.1 x 1.8         10'-1" x 5'-2           Bedroom 02         15.9         3.5 x 3.8         11'-4" x 12'-2           Bathroom         6.3         2.6 x 2.4         8'-5" x 7'-5           Bedroom 03         9.8         3.7 x 2.9         12'-1" x 9'-1                                                                                                                                                                                                                                                                                                                                                                                     |                      |      |           |               |
| Wardrobe 02         2.0         1.3 x 1.6         4'-2" x 5'-2           En-suite 01         4.9         3.1 x 1.8         10'-1" x 5'-2           Bedroom 02         15.9         3.5 x 3.8         11'-4" x 12'-2           Bathroom         6.3         2.6 x 2.4         8'-5" x 7'-6           Bedroom 03         9.8         3.7 x 2.9         12'-1" x 9'-2                                                                                                                                                                                                                                                                                                                                                                                                                                                            | Bedroom 01           | 14.9 | 3.8 x 3.6 | 12'-4" x 11'- |
| En-suite 01         4.9         3.1 x 1.8         10'-1" x 5'-           Bedroom 02         15.9         3.5 x 3.8         11'-4" x 12'-           Bathroom         6.3         2.6 x 2.4         8'-5" x 7'-£           Bedroom 03         9.8         3.7 x 2.9         12'-1" x 9'-                                                                                                                                                                                                                                                                                                                                                                                                                                                                                                                                        | Wardrobe 01          | 3.7  | 2 x 1.8   | 6'-5" x 5'-9  |
| Bedroom 02         15.9         3.5 x 3.8         11'-4" x 12'-           Bathroom         6.3         2.6 x 2.4         8'-5" x 7'-5           Bedroom 03         9.8         3.7 x 2.9         12'-1" x 9'-1                                                                                                                                                                                                                                                                                                                                                                                                                                                                                                                                                                                                                | Wardrobe 02          | 2.0  | 1.3 x 1.6 | 4'-2" x 5'-2  |
| Bathroom         6.3         2.6 x 2.4         8'-5" x 7'-6           Bedroom 03         9.8         3.7 x 2.9         12'-1" x 9'-7                                                                                                                                                                                                                                                                                                                                                                                                                                                                                                                                                                                                                                                                                          | En-suite 01          | 4.9  | 3.1 x 1.8 | 10'-1" x 5'-9 |
| Bedroom 03 9.8 3.7 x 2.9 12'-1" x 9'-                                                                                                                                                                                                                                                                                                                                                                                                                                                                                                                                                                                                                                                                                                                                                                                         | Bedroom 02           | 15.9 | 3.5 x 3.8 | 11'-4" x 12'- |
|                                                                                                                                                                                                                                                                                                                                                                                                                                                                                                                                                                                                                                                                                                                                                                                                                               | Bathroom             | 6.3  | 2.6 x 2.4 | 8'-5" x 7'-8  |
| Bedroom 04 10.9 3.0 x 2.9 9'-8" x 9'-5                                                                                                                                                                                                                                                                                                                                                                                                                                                                                                                                                                                                                                                                                                                                                                                        | Bedroom 03           | 9.8  | 3.7 x 2.9 | 12'-1" x 9'-5 |
|                                                                                                                                                                                                                                                                                                                                                                                                                                                                                                                                                                                                                                                                                                                                                                                                                               | Bedroom 04           | 10.9 | 3.0 x 2.9 | 9'-8" x 9'-5  |

| Gross Floor A                            | rea   | <br> |
|------------------------------------------|-------|------|
|                                          | Sq.m  |      |
|                                          |       |      |
| Gross internal ground                    | 59.3  |      |
| Gross internal first                     | 84.8  |      |
| Gross internal total                     | 144.1 |      |
|                                          |       |      |
| Gross internal ground (including garage) | 83    |      |
| Gross internal first                     | 84.8  |      |
| Gross internal total (including ground)  | 167.8 |      |