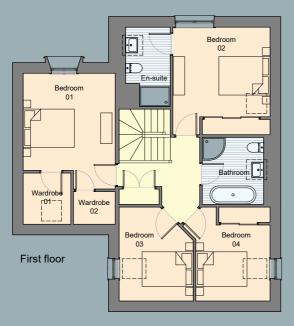

### 'House Type A' - 4 Bedroom Villa

Drawing not to scale Dimensions are approximate

| Accommodation Schedule |      |           |                 |  |
|------------------------|------|-----------|-----------------|--|
| Room                   | Sq.m | Metric    | Imperial        |  |
|                        |      |           |                 |  |
| Living / dining room   | 40.9 | 7.4 x 5.6 | 24'-2" x 18'-3" |  |
| Kitchen                | 14.6 | 2.7 x 5.4 | 8'-8" x 17'-7"  |  |
| Utility                | 7.4  | 2.7 x 2.8 | 8'-8" x 9'-1"   |  |
| WC                     | 2.6  | 2.3 x 1.1 | 7'-5" x 3'-6"   |  |
| Garage                 | 33.1 | 6.2 x 5.3 | 20'-3" x 17'-3" |  |
|                        |      |           |                 |  |
| Bedroom 01             | 18.8 | 3.0 x 4.5 | 9'-8" x 14'-7"  |  |
| En-suite 01            | 4.4  | 1.7 x 2.6 | 5'-5" x 8'-5"   |  |
| Bathroom               | 4.1  | 1.7 x 2.4 | 5'-5" x 7'-8"   |  |
| Bedroom 02             | 14.1 | 2.9 x 4.2 | 9'-5" x 13'-7"  |  |
| Bedroom 03             | 18.3 | 3.0 x 4.5 | 9'-8" x 14'-7"  |  |
| Study                  | 7.4  | 2.5 x 3.1 | 8'-2" x 10'-1"  |  |
| En-suite 04            | 3.5  | 1.8 x 1.9 | 5'-9" x 6'-2"   |  |
| Bedroom 04             | 16.0 | 3.0 x 4.2 | 9'-8"x 13'-7"   |  |
|                        |      |           |                 |  |
|                        |      |           |                 |  |

| Gross Floor A                              | rea   |  |
|--------------------------------------------|-------|--|
|                                            | Sq.m  |  |
|                                            |       |  |
| Gross internal ground                      | 83.7  |  |
| Gross internal first                       | 104.8 |  |
| Gross internal total                       | 188.5 |  |
|                                            |       |  |
| Gross internal ground (including garage)   | 119.4 |  |
| Gross internal first                       | 104.8 |  |
| Gross internal total<br>(including ground) | 224.2 |  |