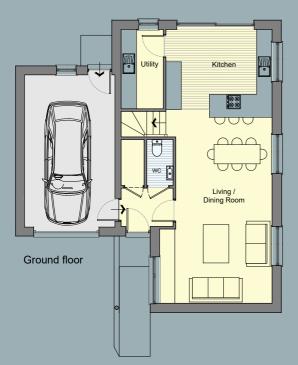

### 'House Type A' - 4 Bedroom Villa

Drawing not to scale Dimensions are approximate

| Accommodation Schedule |      |           |                 |  |
|------------------------|------|-----------|-----------------|--|
| Room                   | Sq.m | Metric    | Imperial        |  |
|                        |      |           |                 |  |
| Living / dining room   | 40.9 | 7.4 x 5.6 | 24'-2" x 18'-3" |  |
| Kitchen                | 14.6 | 2.7 x 5.4 | 8'-8" x 17'-7"  |  |
| Utility                | 7.4  | 2.7 x 2.8 | 8'-8" x 9'-1"   |  |
| WC                     | 2.6  | 2.3 x 1.1 | 7'-5" x 3'-6"   |  |
| Garage                 | 33.1 | 6.2 x 5.3 | 20'-3" x 17'-3" |  |
|                        |      |           |                 |  |
| Bedroom 01             | 18.8 | 3.0 x 4.5 | 9'-8" x 14'-7"  |  |
| En-suite 01            | 4.4  | 1.7 x 2.6 | 5'-5" x 8'-5"   |  |
| Bathroom               | 4.1  | 1.7 x 2.4 | 5'-5" x 7'-8"   |  |
| Bedroom 02             | 14.1 | 2.9 x 4.2 | 9'-5" x 13'-7"  |  |
| Bedroom 03             | 18.3 | 3.0 x 4.5 | 9'-8" x 14'-7"  |  |
| Study                  | 7.4  | 2.5 x 3.1 | 8'-2" x 10'-1"  |  |
| En-suite 04            | 3.5  | 1.8 x 1.9 | 5'-9" x 6'-2"   |  |
| Bedroom 04             | 16.0 | 3.0 x 4.2 | 9'-8"x 13'-7"   |  |
|                        |      |           |                 |  |
|                        |      |           |                 |  |

| Gross Floor A                              | rea   |  |
|--------------------------------------------|-------|--|
|                                            | Sq.m  |  |
|                                            |       |  |
| Gross internal ground                      | 83.7  |  |
| Gross internal first                       | 104.8 |  |
| Gross internal total                       | 188.5 |  |
|                                            |       |  |
| Gross internal ground (including garage)   | 119.4 |  |
| Gross internal first                       | 104.8 |  |
| Gross internal total<br>(including ground) | 224.2 |  |