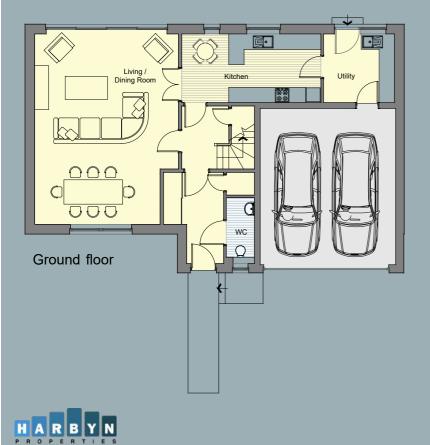

### 'House Type A' - 4 Bedroom Villa

Drawing not to scale Dimensions are approximate

| Accommodation Schedule |      |           |                 |  |
|------------------------|------|-----------|-----------------|--|
| Room                   | Sq.m | Metric    | Imperial        |  |
|                        |      |           |                 |  |
| Living / dining room   | 40.9 | 7.4 x 5.6 | 24'-2" x 18'-3" |  |
| Kitchen                | 14.6 | 2.7 x 5.4 | 8'-8" x 17'-7"  |  |
| Utility                | 7.4  | 2.7 x 2.8 | 8'-8" x 9'-1"   |  |
| WC                     | 2.6  | 2.3 x 1.1 | 7'-5" x 3'-6"   |  |
| Garage                 | 33.1 | 6.2 x 5.3 | 20'-3" x 17'-3" |  |
|                        |      |           |                 |  |
| Bedroom 01             | 18.8 | 3.0 x 4.5 | 9'-8" x 14'-7"  |  |
| En-suite 01            | 4.4  | 1.7 x 2.6 | 5'-5" x 8'-5"   |  |
| Bathroom               | 4.1  | 1.7 x 2.4 | 5'-5" x 7'-8"   |  |
| Bedroom 02             | 14.1 | 2.9 x 4.2 | 9'-5" x 13'-7"  |  |
| Bedroom 03             | 18.3 | 3.0 x 4.5 | 9'-8" x 14'-7"  |  |
| Study                  | 7.4  | 2.5 x 3.1 | 8'-2" x 10'-1"  |  |
| En-suite 04            | 3.5  | 1.8 x 1.9 | 5'-9" x 6'-2"   |  |
| Bedroom 04             | 16.0 | 3.0 x 4.2 | 9'-8"x 13'-7"   |  |
|                        |      |           |                 |  |
|                        |      |           |                 |  |

| Gross Floor A                              | rea   |  |
|--------------------------------------------|-------|--|
|                                            | Sq.m  |  |
|                                            |       |  |
| Gross internal ground                      | 83.7  |  |
| Gross internal first                       | 104.8 |  |
| Gross internal total                       | 188.5 |  |
|                                            |       |  |
| Gross internal ground (including garage)   | 119.4 |  |
| Gross internal first                       | 104.8 |  |
| Gross internal total<br>(including ground) | 224.2 |  |