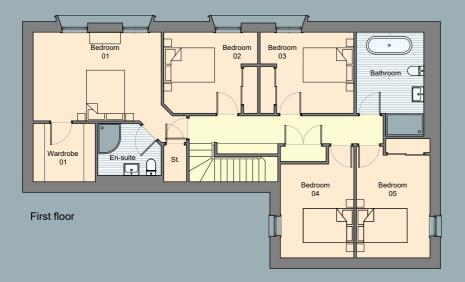

### 'House Type A' - 4 Bedroom Villa

Drawing not to scale Dimensions are approximate

| Accommodation Schedule |      |           |                 |  |
|------------------------|------|-----------|-----------------|--|
| Room                   | Sq.m | Metric    | Imperial        |  |
|                        |      |           |                 |  |
| Living / dining room   | 40.9 | 7.4 x 5.6 | 24'-2" x 18'-3" |  |
| Kitchen                | 14.6 | 2.7 x 5.4 | 8'-8" x 17'-7"  |  |
| Utility                | 7.4  | 2.7 x 2.8 | 8'-8" x 9'-1"   |  |
| WC                     | 2.6  | 2.3 x 1.1 | 7'-5" x 3'-6"   |  |
| Garage                 | 33.1 | 6.2 x 5.3 | 20'-3" x 17'-3" |  |
|                        |      |           |                 |  |
| Bedroom 01             | 18.8 | 3.0 x 4.5 | 9'-8" x 14'-7"  |  |
| En-suite 01            | 4.4  | 1.7 x 2.6 | 5'-5" x 8'-5"   |  |
| Bathroom               | 4.1  | 1.7 x 2.4 | 5'-5" x 7'-8"   |  |
| Bedroom 02             | 14.1 | 2.9 x 4.2 | 9'-5" x 13'-7"  |  |
| Bedroom 03             | 18.3 | 3.0 x 4.5 | 9'-8" x 14'-7"  |  |
| Study                  | 7.4  | 2.5 x 3.1 | 8'-2" x 10'-1"  |  |
| En-suite 04            | 3.5  | 1.8 x 1.9 | 5'-9" x 6'-2"   |  |
| Bedroom 04             | 16.0 | 3.0 x 4.2 | 9'-8"x 13'-7"   |  |
|                        |      |           |                 |  |
|                        |      |           |                 |  |

| Gross Floor A                              | rea   |  |
|--------------------------------------------|-------|--|
|                                            | Sq.m  |  |
|                                            |       |  |
| Gross internal ground                      | 83.7  |  |
| Gross internal first                       | 104.8 |  |
| Gross internal total                       | 188.5 |  |
|                                            |       |  |
| Gross internal ground (including garage)   | 119.4 |  |
| Gross internal first                       | 104.8 |  |
| Gross internal total<br>(including ground) | 224.2 |  |