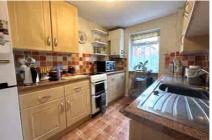

Accommodation comprises three bedrooms, a spacious lounge/dining room and separate kitchen. Further benefits include a downstairs cloakroom, double glazing and gas central heating. Outside to the rear there is a pretty and well maintained garden with patio area and rear access. To the front of the property there is a driveway providing parking for one car currently, with potential to widen and create parking for two cars. There is also an integral single garage with power & light.

- NO ONWARD CHAIN
- LOUNGE/DINER
- GAS CENTRAL HEATING
- GARAGE & DRIVEWAY
- CLOSE TO LOCAL AMENEITIES
- THREE BEDROOMS
- FITTED KITCHEN
- CLOAKROOM
- SECLUDED REAR GARDEN
- EXCELLENT TRANSPORT LINKS

**Tel:** 01276 538638