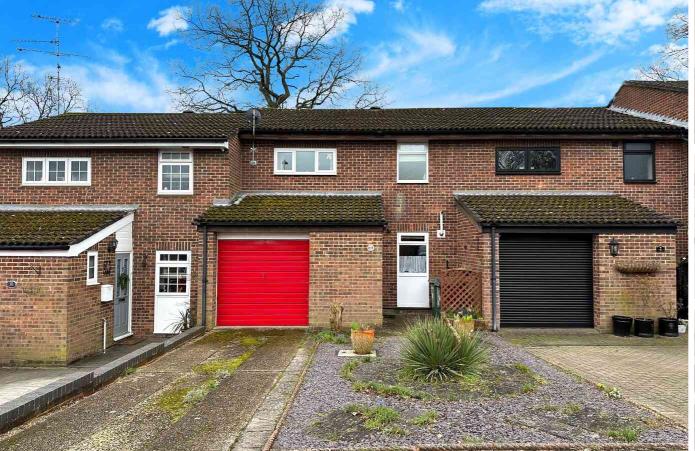

## Avocet Crescent, College Town, SANDHURST, Berkshire GU47

Jigsaw Estates are pleased to present to the market this terraced home with driveway and garage and situated in a popular location in Sandhurst within easy reach of local schools & amenities.

Accommodation comprises three bedrooms, a spacious lounge/dining room and separate kitchen. Further benefits include a downstairs cloakroom, double glazing and gas central heating. Outside to the rear there is a pretty and well maintained garden with patio area and rear access. To the front of the property there is a driveway providing parking for one car currently, with potential to widen and create parking for two cars. There is also an integral single garage with power & light.

- NO ONWARD CHAIN
- LOUNGE/DINER
- GAS CENTRAL HEATING
- GARAGE & DRIVEWAY
- CLOSE TO LOCAL AMENEITIES
- THREE BEDROOMS
- FITTED KITCHEN
- CLOAKROOM
- SECLUDED REAR GARDEN
- EXCELLENT TRANSPORT LINKS

**Tel:** 01276 538638