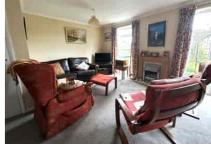

Accommodation comprises three bedrooms, a spacious lounge/dining room and separate kitchen. Further benefits include a downstairs cloakroom, double glazing and gas central heating. Outside to the rear there is a pretty and well maintained garden with patio area and rear access. To the front of the property there is a driveway providing parking for one car currently, with potential to widen and create parking for two cars. There is also an integral single garage with power & light.