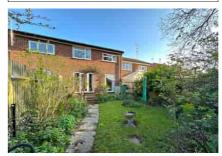

Accommodation comprises three bedrooms, a spacious lounge/dining room and separate kitchen. Further benefits include a downstairs cloakroom, double glazing and gas central heating. Outside to the rear there is a pretty and well maintained garden with patio area and rear access. To the front of the property there is a driveway providing parking for one car currently, with potential to widen and create parking for two cars. There is also an integral single garage with power & light.