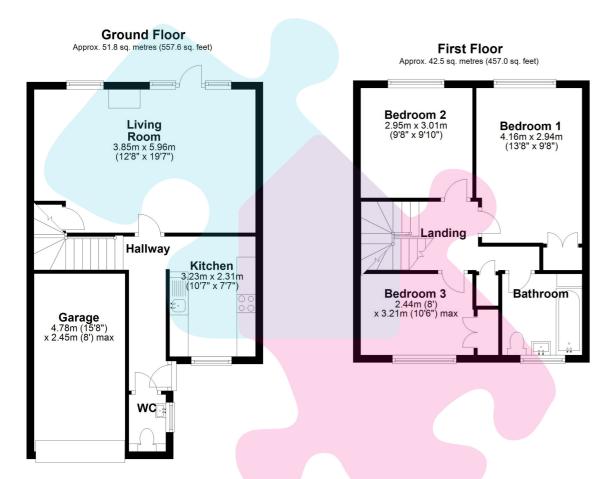

In our opinion this would be a perfect property for either a first time buyer or someone looking to downsize. Viewings are available immediately.

COUNCIL TAX BAND - D

Total area: approx. 94.3 sq. metres (1014.7 sq. feet)

Floorplan is for Illustration purposes only. All measurements are approximate and should be verified. Total Floor Area may include a Garage.

EPC and Floorplan produced by WWW.G-Whis.net

Plan produced using PlanUp.