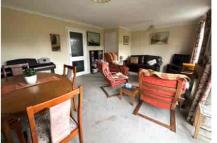

Accommodation comprises three bedrooms, a spacious lounge/dining room and separate kitchen. Further benefits include a downstairs cloakroom, double glazing and gas central heating. Outside to the rear there is a pretty and well maintained garden with patio area and rear access. To the front of the property there is a driveway providing parking for one car currently, with potential to widen and create parking for two cars. There is also an integral single garage with power & light.