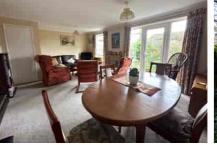

Accommodation comprises three bedrooms, a spacious lounge/dining room and separate kitchen. Further benefits include a downstairs cloakroom, double glazing and gas central heating. Outside to the rear there is a pretty and well maintained garden with patio area and rear access. To the front of the property there is a driveway providing parking for one car currently, with potential to widen and create parking for two cars. There is also an integral single garage with power & light.