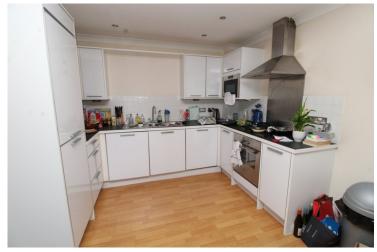

#### Living/Kitchen Area

18' 2" x 16' 6" (5.54m x 5.03m) French doors to balcony, TV and telephone points, electric radiator, range of base and eye level units with work surface over, inset one and a half bowl stainless steel sink unit with tap and drainer, tiled splash back, electric coocker, electric hob, intefrated washing machine, fridge/freezer, spot lights.