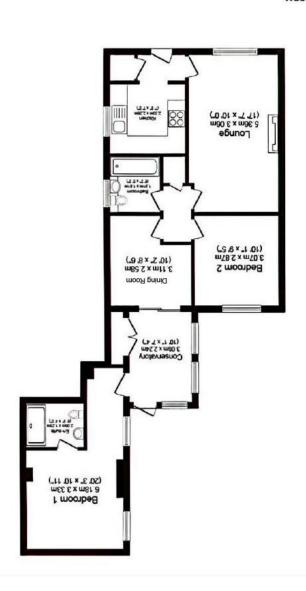

Total floor area  $75.5\,\mathrm{sq.m.}$  (813 sq.ft.) approx This plan is for illustration purposes only and may not be representative of the property. Plan not to scale.

## 8 Castle Close, Wigginton, York YO32 2HR

Offered for sale with the benefit of no onward chain is this spacious two bedroom bungalow which has been extended to create additional living areas. Briefly comprising; entrance hall, lounge with electric wall mounted fire, modern kitchen, three piece bathroom, two double bedrooms with an ensuite shower room to the master, dining room which was originally a bedroom and a conservatory. Boasting a large driveway and gravelled front garden for easy maintenance and a rear garden with lawned and decked