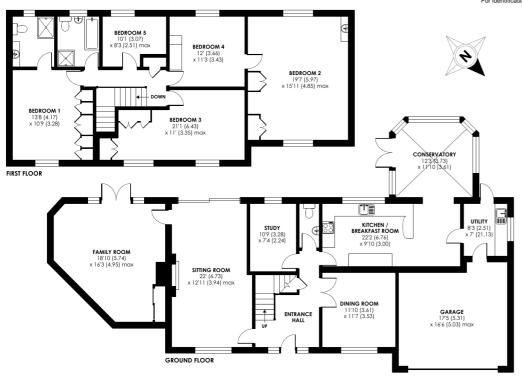

## Wynsham Way, Windlesham, GU20

Approximate Area = 2901sq ft / 269.5 sq m (includes garage)

For identification only - Not to scale

Floor plan produced in accordance with RICS Property Measurement Standards incorporating International Property Measurement Standards (IPMS2 Residential). ©nichecom 2023. Produced for nichecom. Jigsaw Estates Ltd. REF: 1000161