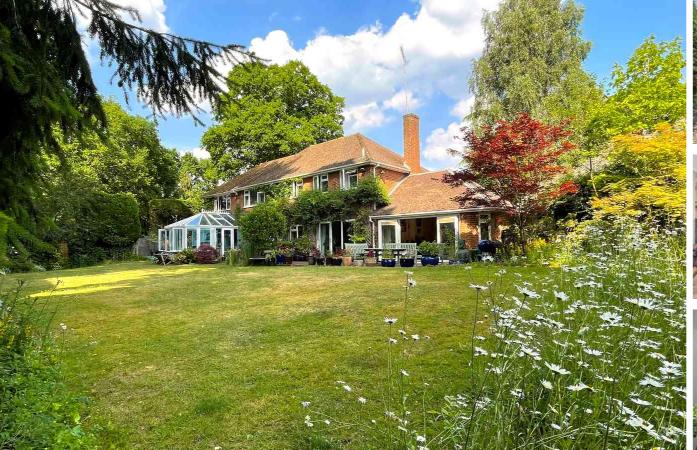

## 3 Wynsham Way, WINDLESHAM, Surrey GU20 6JX

Jigsaw Estates are proud to offer this heavily extended detached home, nestled in a corner position of a small cul-de-sac within the popular Snows Ride development of Windlesham. One of the major selling points in our opinion is the westerly facing garden. Firstly it is extremely private and secondly it is a large and very mature, well established garden perfect for entertaining and families as the current owners can testify to. The property offers accommodation approaching 3000 sq ft, so there is no shortage of space and comprises of a large family room, living room, fitted study, dining room and the kitchen which flows into the conservatory. There is also a separate utility room and cloakroom. With it's double garage there is potential to convert to gain further living space if you so wish. Upstairs has been configured to the seller's needs over the years and comprises five large bedrooms (one of which interconnects to the largest bedroom which is currently over the garage), bathroom and en-suite to the original main bedroom.

- POPULAR SNOWS RIDE
   DEVELOPMENT OF
   WINDLESHAM
- APPROACHING 1/3 ACRE
- FIVE BEDROOMS
- FOUR RECEPTION ROOMS
- WESTERLY FACING GARDEN
  WITH HIGH DEGREE OF
  PRIVACY BACKING ONTO
  WINDLESHAM FIRST SCHOOL
- APPROACHING 3000 SQ FT OF ACCOMMODATION
- CORNER POSITION IN A SMALL CUL-DE-SAC
- EN-SUITE & FAMILY BATHROOM
- OPEN PLAN
   KITCHEN/CONSERVATORY
- DOUBLE GARAGE WITH DRIVEWAY FOR NUMEROUS VEHICLES