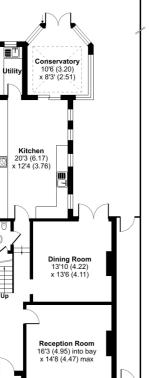

## Stamford Brook Road, London, W6

Approximate Area = 2552 sq ft / 237 sq m Limited Use Area(s) = 22 sq ft / 2 sq m Total = 2574 sq ft / 239 sq m

For identification only - Not to scale

Tel: 0208 065 0010 Email: thehub@cowandco-london.com Web: cowandco-london.com