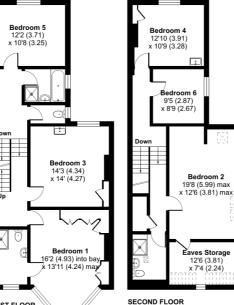

## Stamford Brook Road, London, W6

Approximate Area = 2552 sq ft / 237 sq m Limited Use Area(s) = 22 sq ft / 2 sq m Total = 2574 sq ft / 239 sq m

For identification only - Not to scale

Tel: 0208 065 0010 Email: thehub@cowandco-london.com Web: cowandco-london.com