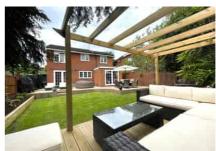

Accommodation for the property consists of four bedrooms (three of which are large doubles), a stunning, re-fitted and open plan kitchen/breakfast/family room, living & dining room/study. Further benefits include a cloakroom, family bathroom and en-suite shower room. The current owners have recently landscaped the rear garden which has a large patio area with steps down to the lawned area of garden with raised beds and a decked outside seating area. The single garage is integral with light & power and to the front of the property is a large driveway offering parking.