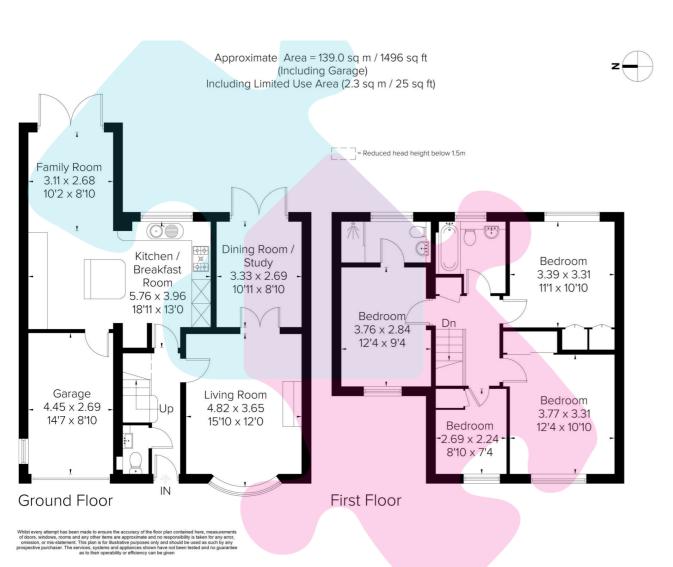

Accommodation for the property consists of four bedrooms (three of which are large doubles), a stunning, re-fitted and open plan kitchen/breakfast/family room, living & dining room/study. Further benefits include a cloakroom, family bathroom and en-suite shower room. The current owners have recently landscaped the rear garden which has a large patio area with steps down to the lawned area of garden with raised beds and a decked outside seating area. The single garage is integral with light & power and to the front of the property is a large driveway offering parking.