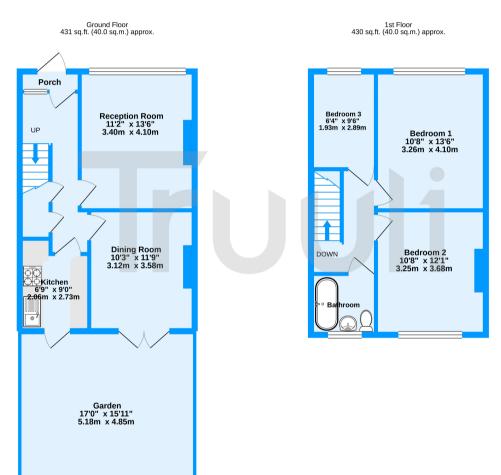

## £575,000 Freehold

\*\*\* Vendor's comments:\*\*\* "I have enjoyed living in my wonderful home for over 30 years. The house benefits from good space for family gatherings and social get togethers of which I have had many of. My children and grandchildren have enjoyed this house as much as I have with the use of the back garden for relaxing and BBQ's. They have also benefitted from the 2 local parks. Streatham Common is just a 20-minute walk or 5-minute bike ride away where there is vast open space and hosted events & activities. Unfortunately, due to my age and reduced mobility it is now necessary for me to move into a bungalow. The 3 bedrooms provide ample space. 2 double bedrooms and an additional room that can be used as a bedroom, study, nursery or dressing room. The space upstairs is versatile and has potential with added loft space. There are built in wardrobes in 2 of the bedrooms providing great storage solutions. Streatham Vale is a great location for commuting and transport links. Streatham Common station offers direct trains to London Bridge (30 mins) and London Victoria (20 mins). London Underground is easily accessible from Streatham Common station via Balham train station 3 mins away. I love the local amenities, they are fantastic and easily accessible by foot. The Vale benefits from a Pizzeria, vets, delicatessen, co-op and more. There is also a supermarket within walking distance. For more shops, restaurant and bar options Streatham High Road is only a 20 minute walk or 10 minutes on the bus. You will find; major supermarkets (including Marks & Spencer), a variety of shops and leisure facilities including a cinema, ice rink, swimming pool and Gym."

Slockport Road, Streatham Vale, SW16 TOTAL FLOOR AREA: 661 s g1, (800 s g1m) approx. While we have hand be rearred as excised of the borych ordinard bars, and draws, whole, norm and any title litera are approximate and or inoprostability to taken for any error moissing on mis-statement. The pain is for future purposes only with adda ba used as a subprospective purchase. The service, systems and applications shows have no to been tested and no guarate as to the taken before the service.