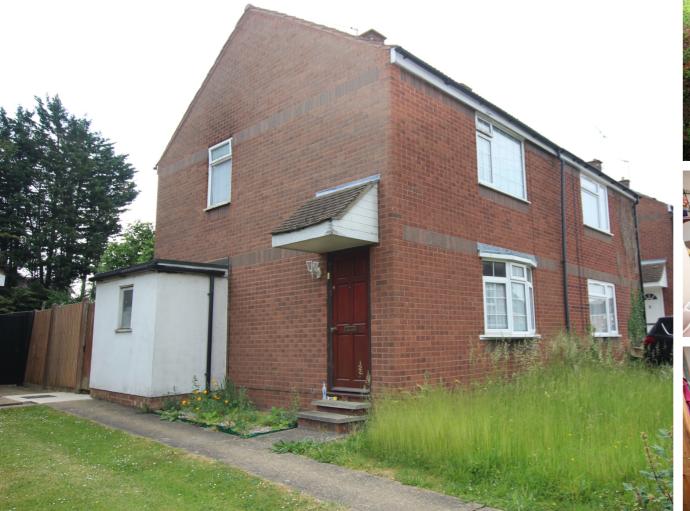

20 The Rally, Arlesey, Bedfordshire, SG15 6UJ

£230,000

TWO BEDROOM SEMI-DETACHED in need of updating. Great potential and offers lounge, kitchen/diner, two double bedrooms and a bathroom, Good sized garden plus store. NO CHAIN call for a viewing

## The Rally, Arlesey, Beds

Approximate Gross Internal Area 732 sq ft - 68 sq m

**GROUND FLOOR** 

**FIRST FLOOR** 

Not to Scale. Produced by The Plan Portal 2023 For Illustrative Purposes Only.

- TWO BEDROOM SEMI-DETACHED HOUSE
- IN NEED OF SOME UPDATING & MODERNISATION
- GREAT POTENTIAL
- LOUNGE
- KITCHEN/DINER
- TWO DOUBLE BEDROOMS
- GOOD SIZED GARDEN + STORE
- NO CHAIN
- CALL FOR A VIEWING