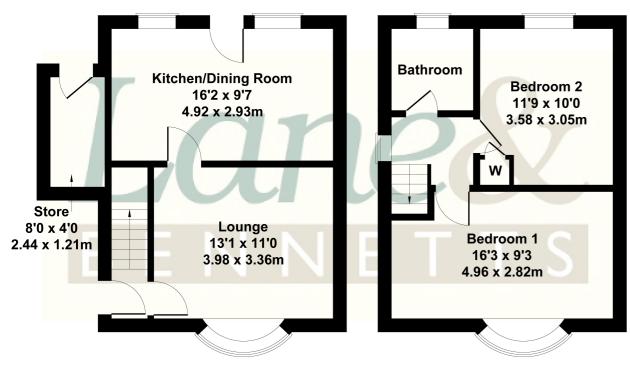

## The Rally, Arlesey, Beds

Approximate Gross Internal Area 732 sq ft - 68 sq m

**GROUND FLOOR** 

**FIRST FLOOR** 

Not to Scale. Produced by The Plan Portal 2023 For Illustrative Purposes Only.

- TWO BEDROOM SEMI-DETACHED HOUSE
- IN NEED OF SOME UPDATING & MODERNISATION
- GREAT POTENTIAL
- LOUNGE
- KITCHEN/DINER
- TWO DOUBLE BEDROOMS
- GOOD SIZED GARDEN + STORE
- NO CHAIN
- CALL FOR A VIEWING