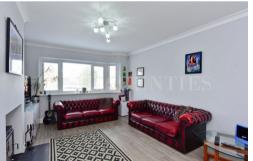

## £669,950 Freehold

This larger than average extended three bedroom semi detached home. The home benefits from open plan lounge diner, rear extension with superb modern fitted kitchen / family room with breakfast bar, lounge area and bi folding doors over looking the south easterly facing garden. Other features on the ground floor includes the downstairs spacious shower room and a well fitted utility room, a must for young families. The first floor benefits from two double bedrooms and a single bedroom plus family bathroom with oversized bath and oversized shower.