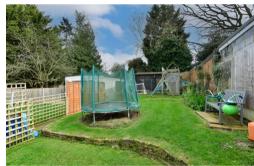

Off street parking for two cars to the front, shared driveway, with side access to the garden, garage to the rear for storage and a superb 140ft south easterly facing garden to the rear.