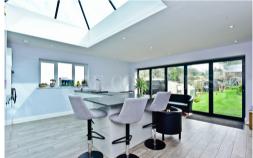

## £669,950 Freehold

This larger than average extended three bedroom semi detached home. The home benefits from open plan lounge diner, rear extension with superb modern fitted kitchen / family room with breakfast bar, lounge area and bi folding doors over looking the south easterly facing garden. Other features on the ground floor includes the downstairs spacious shower room and a well fitted utility room, a must for young families. The first floor benefits from two double bedrooms and a single bedroom plus family bathroom with oversized bath and oversized shower.