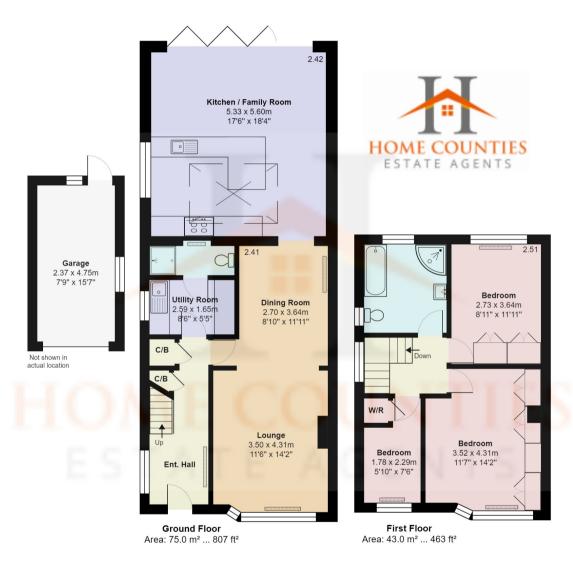

## £669,950 Freehold

This larger than average extended three bedroom semi detached home. The home benefits from open plan lounge diner, rear extension with superb modern fitted kitchen / family room with breakfast bar, lounge area and bi folding doors over looking the south easterly facing garden. Other features on the ground floor includes the downstairs spacious shower room and a well fitted utility room, a must for young families. The first floor benefits from two double bedrooms and a single bedroom plus family bathroom with oversized bath and oversized shower.

Off street parking for two cars to the front, shared driveway, with side access to the garden, garage to the rear for storage and a superb 140ft south easterly facing garden to the rear.

## Oakmere Avenue, Hertfordshire EN6 5EF

Total Area: 129.2  $m^2$  ... 1391  $ft^2$  (excluding gara) All measurements are approximate and for display purposes only