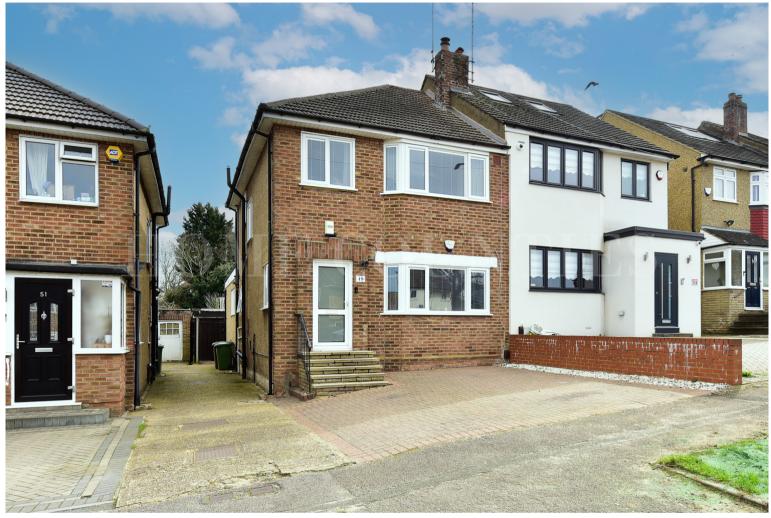

## Oakmere Avenue, Potters Bar, Hertfordshire, EN6 £669,950

- THREE BEDROOM SEMI DETACHED HOME
- WELL FITTED UTILITY ROOM
- OFF STREET PARKING X 2
- BI-FOLDING DOORS

- EXTENDED FITTED KITCHEN / FAMILY ROOM
- DOWNSTAIRS SHOWER ROOM
- SOUTH EASTERLY FACING GARDEN
- BREAKFAST BAR

## £669,950 Freehold

This larger than average extended three bedroom semi detached home. The home benefits from open plan lounge diner, rear extension with superb modern fitted kitchen / family room with breakfast bar, lounge area and bi folding doors over looking the south easterly facing garden. Other features on the ground floor includes the downstairs spacious shower room and a well fitted utility room, a must for young families. The first floor benefits from two double bedrooms and a single bedroom plus family bathroom with oversized bath and oversized shower.

Off street parking for two cars to the front, shared driveway, with side access to the garden, garage to the rear for storage and a superb 140ft south easterly facing garden to the rear.