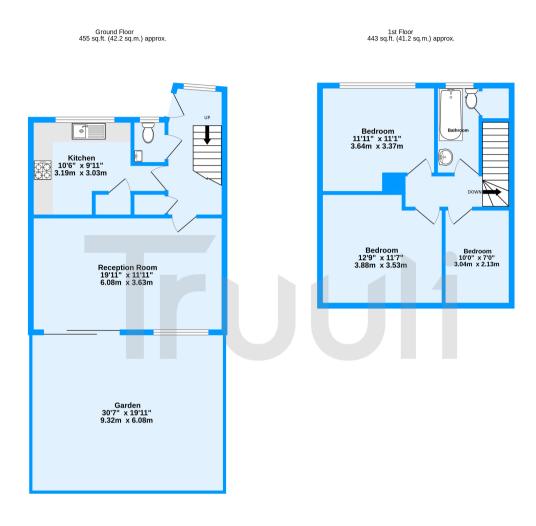

Bygrove, New Addington, Croydon, CR0 TOTAL FLOOR AREA : 898 sq.ft. (83.4 sq.m.) approx. Measurements are approximate. Not to scate. Illustrative purposes only Made with Metromic \$CO27