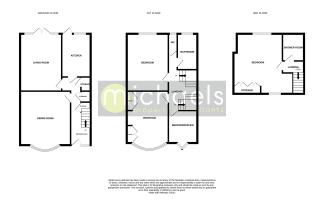

de spaces, Golf/Equestrian/Rugby/Tennis and more are all on the doorstep, yet access to Liverpool Street is easy, with North Chingford (TFL 5) getting you there in less than 30 minutes.





# Property Details.

## **Ground Floor**

## **Entrance Hall**

# **Dining Room**



15' 4" x 13' 5" (4.67m x 4.09m)

# **Living Room**



15' 7" x 11' 6" (4.75m x 3.51m)

#### **Kitchen**



11' 10" x 7' 10" (3.61m x 2.39m)

#### First Floor

# Landing

## **Bedroom One**



15' 5" x 10' 7" (4.70m x 3.23m)

## Property Details.

#### **Bedroom Two**



12' 7" x 10' 6" (3.84m x 3.20m)

# **Bedroom Four/Study**



7' 8" x 7' 7" (2.34m x 2.31m)

#### **Bathroom**



WC

# **Second Floor**

# **Shower Room**

#### **Bedroom Three**



16' 7" x 14' 6" (5.05m x 4.42m)

# Property Details.

#### Floorplans



#### Location



#### **Energy Ratings**

We have not carried out a structural survey and the services, appliances and specific fittings have not been tested. All photographs, measurements, floor plans and distances referred to are given as a guide only and should not be relied upon for the purchase of carpets or any other fixtures or fittings. Gardens, roof terraces, balconies and communal gardens as well as tenure and lease details cannot have their accuracy guaranteed for intending purchasers. Lease details, service ground rent (where applicable) are given as a guide only and should be checked and confirmed by your solicitor prior to exchange of contracts.