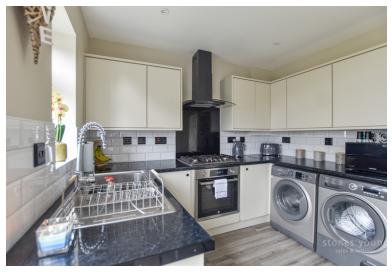

As you enter the property, you are greeted by a porch, ideal for shoes, coats and ideally placed to keep the lounge warm. As you head into the cosy lounge, you will see the fine quality of the plastering, feature media wall, impeccable decor and tasteful interior. The space is perfectly proportioned for good sized sofa's and furniture. Heading to the rear, the kitchen diner spans the width of the property playing host to a lovely cream kitchen and has space for a four-seater dining table. The kitchen has space for washing machine, dishwasher and fridge freezer. Integrated are the electric cooker, gas hob, extractor fan. The kitchen diner overlooks the back garden through the French doors and has views over Blackburn and towards Darwen.

#### Kitchen/Diner

11' 09" x 09' 01" (3.58m x 2.77m)

Range of fitted wall and base units with contrasting worksurfaces, LVT flooring, stainless steel sink and drainer, tiled splashbacks, 5 ring gas hob with electric oven and extractor fan, plumbed for washing machine, tumble dryer and fridge freezer, ceiling coving, space for dining table, uPCV double glazed window, uPVC double glazed French Door to rear, panel radiator