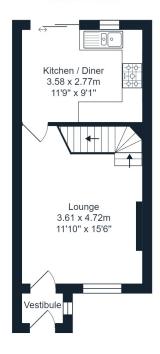

# Lounge

 $15' \ 06" \times 11' \ 10" \ (4.72m \times 3.61m)$  Carpet flooring, ceiling coving, gas fire with media wall, stairs to first floor, under stairs storage

#### Kitchen/Diner

11' 09" x 09' 01" (3.58m x 2.77m)

Range of fitted wall and base units with contrasting worksurfaces, LVT flooring, stainless steel sink and drainer, tiled splashbacks, 5 ring gas hob with electric oven and extractor fan, plumbed for washing machine, tumble dryer and fridge freezer, ceiling coving, space for dining table, uPCV double glazed window, uPVC double glazed French Door to rear, panel radiator

#### GROUND FLOOR