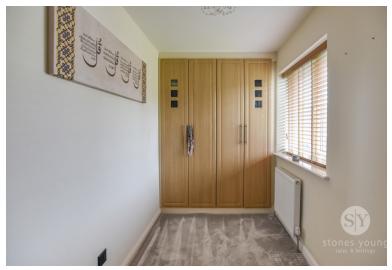

Heading upstairs, the master bedroom is located at the back of the property and also have French doors where you can enjoy the open views. A full wall of fitted wardrobes mean that all your storage needs are taken care of and a bed is all you'll need to complete the room. Bedroom two is a small double or large single. More fitted wardrobes allow you to utilise the floor space for a bedroom, superb dressing room or home office. The real showstopper is the recently replaced family bathroom. Complete with walk in shower, large jacuzzi bath, wc, sink and feature tiled walls.

## Bedroom 2

 $10'\ 01''\ x\ 08'\ 07''\ (3.07m\ x\ 2.62m)$  Carpet flooring, fitted wardrobes, uPVC double glazed window, panel radiator