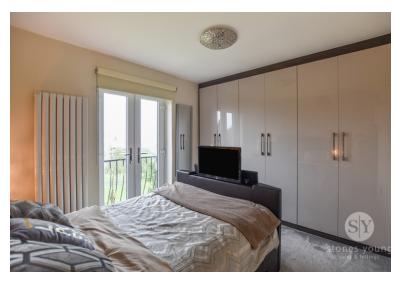

Heading upstairs, the master bedroom is located at the back of the property and also have French doors where you can enjoy the open views. A full wall of fitted wardrobes mean that all your storage needs are taken care of and a bed is all you'll need to complete the room. Bedroom two is a small double or large single. More fitted wardrobes allow you to utilise the floor space for a bedroom, superb dressing room or home office. The real showstopper is the recently replaced family bathroom. Complete with walk in shower, large jacuzzi bath, wc, sink and feature tiled walls.

#### Bedroom 1

09' 11" x 09' 01" (3.02m x 2.77m) Carpet flooring, fitted wardrobe, uPVC double glazed French doors, panel radiator