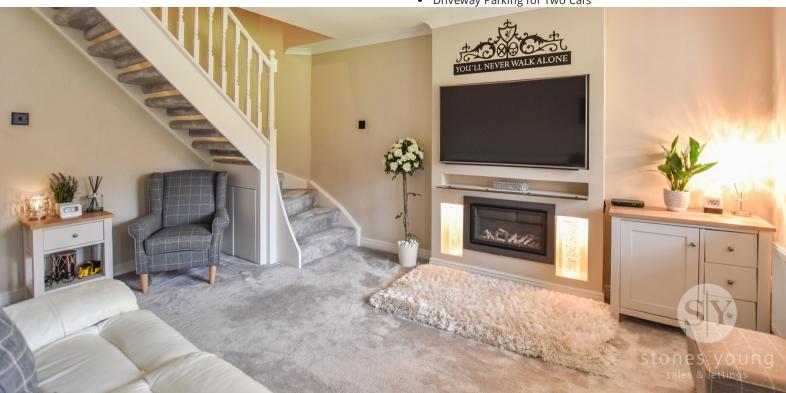

As you enter the property, you are greeted by a porch, ideal for shoes, coats and ideally placed to keep the lounge warm. As you head into the cosy lounge, you will see the fine quality of the plastering, feature media wall, impeccable decor and tasteful interior. The space is perfectly proportioned for good sized sofa's and furniture. Heading to the rear, the kitchen diner spans the width of the property playing host to a lovely cream kitchen and has space for a four-seater dining table. The kitchen has space for washing machine, dishwasher and fridge freezer. Integrated are the electric cooker, gas hob, extractor fan. The kitchen diner overlooks the back garden through the French doors and has views over Blackburn and towards Darwen.

# Lounge

 $15' \ 06" \times 11' \ 10" \ (4.72m \times 3.61m)$  Carpet flooring, ceiling coving, gas fire with media wall, stairs to first floor, under stairs storage