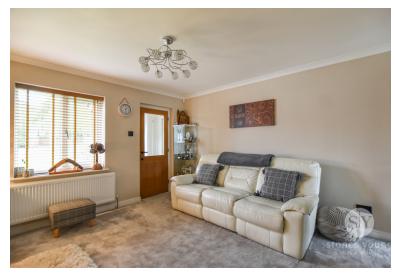

As you enter the property, you are greeted by a porch, ideal for shoes, coats and ideally placed to keep the lounge warm. As you head into the cosy lounge, you will see the fine quality of the plastering, feature media wall, impeccable decor and tasteful interior. The space is perfectly proportioned for good sized sofa's and furniture. Heading to the rear, the kitchen diner spans the width of the property playing host to a lovely cream kitchen and has space for a four-seater dining table. The kitchen has space for washing machine, dishwasher and fridge freezer. Integrated are the electric cooker, gas hob, extractor fan. The kitchen diner overlooks the back garden through the French doors and has views over Blackburn and towards Darwen.

# Lounge

 $15' \ 06" \times 11' \ 10" \ (4.72m \times 3.61m)$  Carpet flooring, ceiling coving, gas fire with media wall, stairs to first floor, under stairs storage