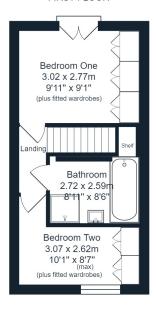

#### Bedroom 1

09' 11" x 09' 01" (3.02m x 2.77m) Carpet flooring, fitted wardrobe, uPVC double glazed French doors, panel radiator

## Bedroom 2

 $10'\ 01''\ x\ 08'\ 07''\ (3.07m\ x\ 2.62m)$  Carpet flooring, fitted wardrobes, uPVC double glazed window, panel radiator

#### **Bathroom**

08' 06" x 08' 11" (2.59m x 2.72m)

Tiled flooring, fours piece suite in white, vanity unit housing sink, wc, mains fed shower, Jacuzzi bath, ceiling spotlights, heated towel rail, uPVC double glazed frosted window

#### FIRST FLOOR