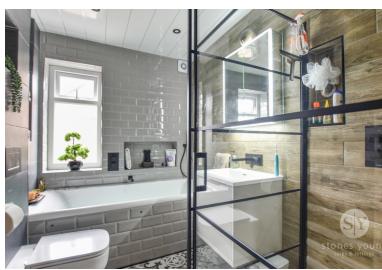

Heading upstairs, the master bedroom is located at the back of the property and also have French doors where you can enjoy the open views. A full wall of fitted wardrobes mean that all your storage needs are taken care of and a bed is all you'll need to complete the room. Bedroom two is a small double or large single. More fitted wardrobes allow you to utilise the floor space for a bedroom, superb dressing room or home office. The real showstopper is the recently replaced family bathroom. Complete with walk in shower, large jacuzzi bath, wc, sink and feature tiled walls.

#### **Bathroom**

08' 06" x 08' 11" (2.59m x 2.72m)

Tiled flooring, fours piece suite in white, vanity unit housing sink, wc, mains fed shower, Jacuzzi bath, ceiling spotlights, heated towel rail, uPVC double glazed frosted window