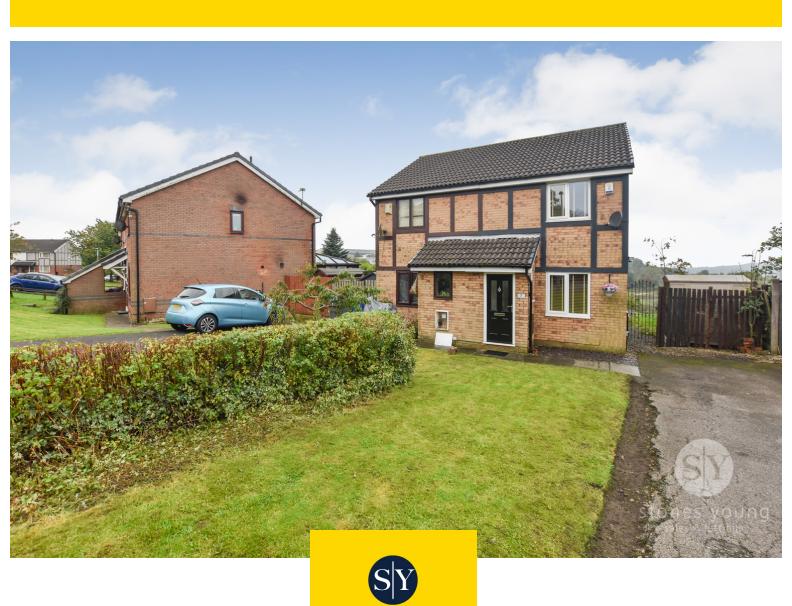

# Wasdale Avenue, Blackburn, Lancashire. BB1 1XD £149,950 Freehold FOR SALE

stones young

Externally, a lawned front garden gives plenty of privacy from the street while adding some extra curb-appeal to this lovely home. the driveway parking provides off street space for two cars and access to the rear south-facing garden. The garden is a spacious sun trap and enjoys panoramic views of Blackburn and towards Darwen. There is plenty of scope to extend the property to the rear or landscape it to suit your own requirements given the large footprint on offer