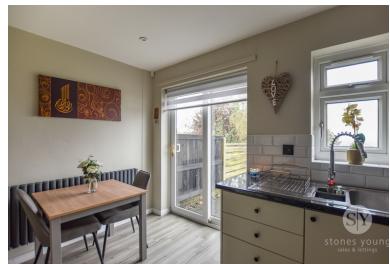

As you enter the property, you are greeted by a porch, ideal for shoes, coats and ideally placed to keep the lounge warm. As you head into the cosy lounge, you will see the fine quality of the plastering, feature media wall, impeccable decor and tasteful interior. The space is perfectly proportioned for good sized sofa's and furniture. Heading to the rear, the kitchen diner spans the width of the property playing host to a lovely cream kitchen and has space for a four-seater dining table. The kitchen has space for washing machine, dishwasher and fridge freezer. Integrated are the electric cooker, gas hob, extractor fan. The kitchen diner overlooks the back garden through the French doors and has views over Blackburn and towards Darwen.

#### Kitchen/Diner

11' 09" x 09' 01" (3.58m x 2.77m)

Range of fitted wall and base units with contrasting worksurfaces, LVT flooring, stainless steel sink and drainer, tiled splashbacks, 5 ring gas hob with electric oven and extractor fan, plumbed for washing machine, tumble dryer and fridge freezer, ceiling coving, space for dining table, uPCV double glazed window, uPVC double glazed French Door to rear, panel radiator