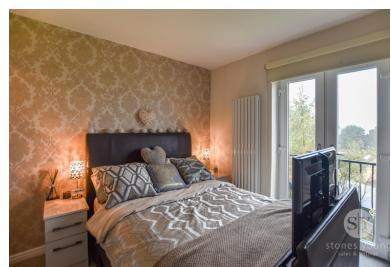

Heading upstairs, the master bedroom is located at the back of the property and also have French doors where you can enjoy the open views. A full wall of fitted wardrobes mean that all your storage needs are taken care of and a bed is all you'll need to complete the room. Bedroom two is a small double or large single. More fitted wardrobes allow you to utilise the floor space for a bedroom, superb dressing room or home office. The real showstopper is the recently replaced family bathroom. Complete with walk in shower, large jacuzzi bath, wc, sink and feature tiled walls.

#### Bedroom 1

09' 11" x 09' 01" (3.02m x 2.77m) Carpet flooring, fitted wardrobe, uPVC double glazed French doors, panel radiator