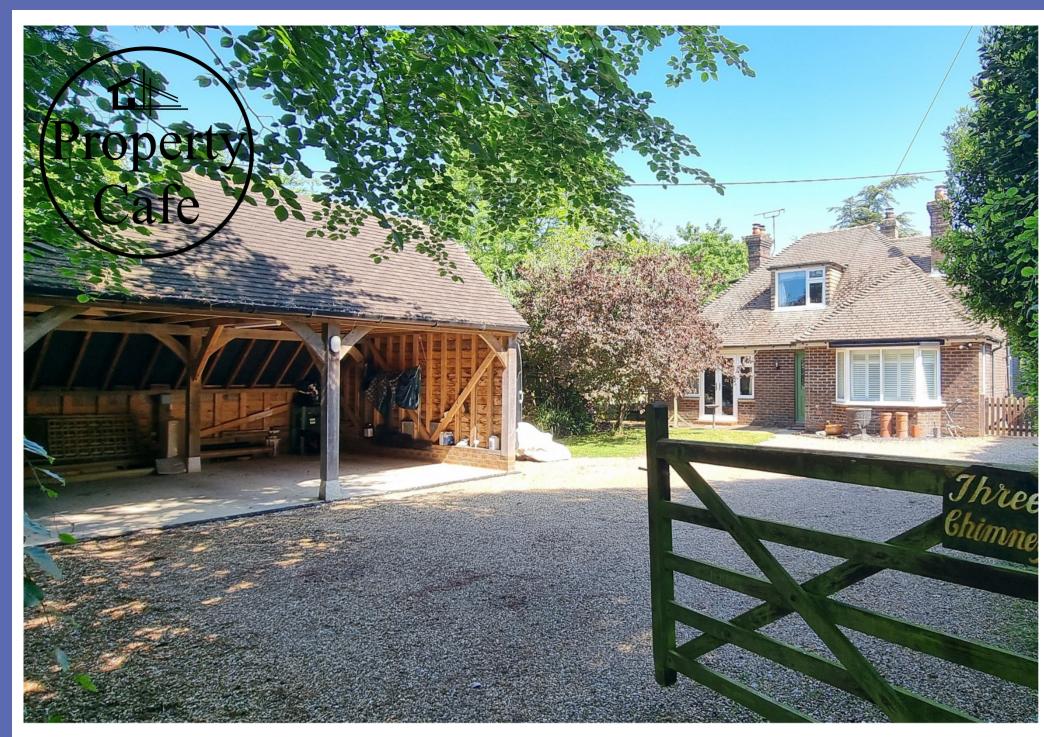

The property café is delighted to offer for sale this spacious and well presented three bedroom character chalet style property with benefits and accommodation that include: An immaculate inner hall with exposed wood flooring \* Three good size double bedrooms \* Spacious South facing family Lounge \* Cosy family dining room with log burner \* Modern bathrooms on both the ground and first floor \* Central heating and double glazing throughout \* Lovely character chalet style house with versatile and flexible accommodation \* Good size rear garden mostly laid to lawn \* Gated Pea-beach driveway ample parking \* Timber built double garage \* Additional brick built single garage \* Internal viewing highly recommended.