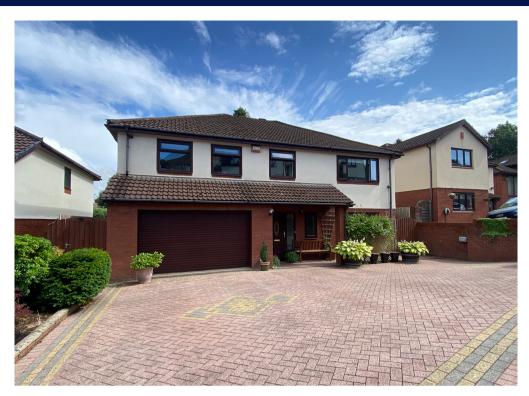

2 Brooklea, Caerleon, Newport. NP18 3PR £550,000 Tenure Freehold

- GUIDE PRICE £550,000 £575,000
- SPACIOUS DETACHED EXECUTIVE HOME
- CONVENIENT LOCATION CLOSE TO CAERLEON VILLAGE
- RECEPTION HALL & GALLERY LANDING
- 3 SEPARATE RECEPTION ROOMS & CONSERVATORY

Outside: A brick pavior driveway provides extensive parking leading to the main entrance and side access

To the rear: A patio leads onto a pleasant garden enjoying a sunny aspect, mainly laid to lawn enclosed by fencing with well stocked bordering flower beds.