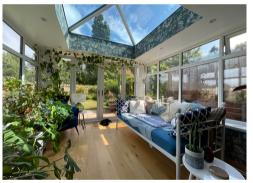

To the ground floor: A reception hall with stair case to a gallery landing and cloakroom/wc off. A sitting room enjoys an outlook to the front and a good size lounge with wood burner opens to the conservatory and garden.