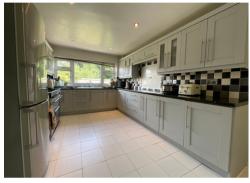

A separate dining room benefits from patio doors again leading to the garden and the modern kitchen benefits from an extensive range of wall and base units with ample room for a table, a door provides access to the large utility room in turn leading to the former garage partioned to provide a gym and store with garage door in place.