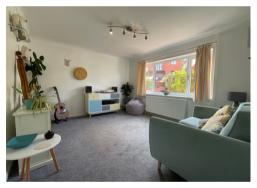

To the ground floor: A reception hall with stair case to a gallery landing and cloakroom/wc off. A sitting room enjoys an outlook to the front and a good size lounge with wood burner opens to the conservatory and garden.