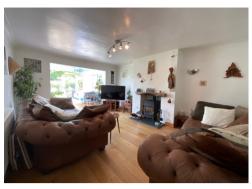

To the ground floor: A reception hall with stair case to a gallery landing and cloakroom/wc off. A sitting room enjoys an outlook to the front and a good size lounge with wood burner opens to the conservatory and garden.