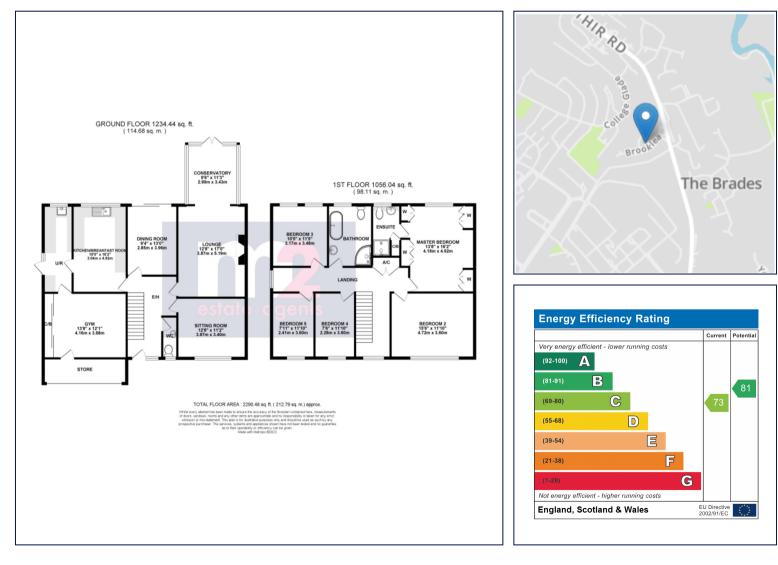

## Services: Council Tax Band:

All room sizes are approximate. Electrical installations, plumbing, central heating and drainage installations are noted on the basis of a visual inspection only. They have not been tested and no warranty of condition or fitness for purpose is implied in their inclusion. Potential purchasers are warned that they must make their own enquiries as to the condition of the appliances, installations or any element of the structure or fabric of the property.