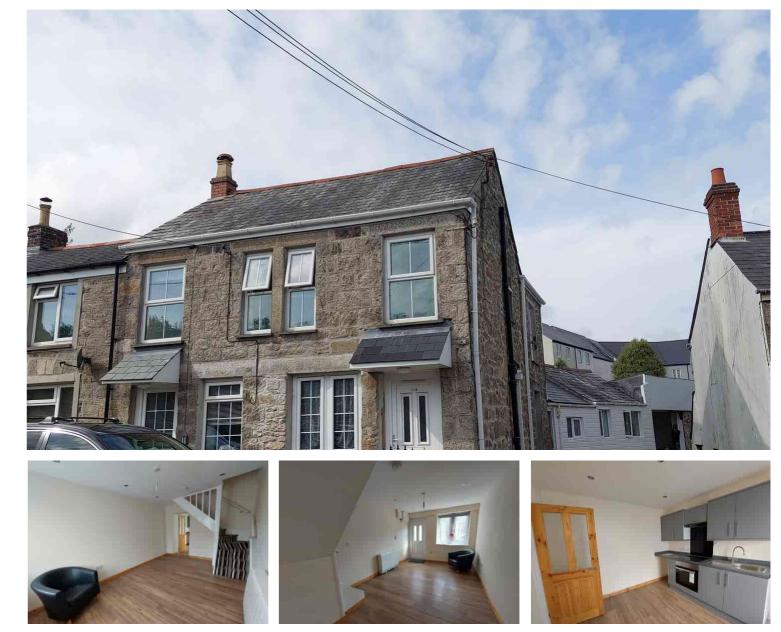

## **11B FORE STREET, BUGLEPL26 8PA**

PRICE £1,100 PCM

NEWLY RENOVATED THREE BEDROOM PROPERTY WITH PARKING TO THE REAR. ENTRANCE TO THE FRONT, LOUNGE, FITTED KITCHEN. ELECTRIC HEATING. EPC RATING TBC

Disclaimer: The Agent has not tested any apparatus, equipment, fixtures and fittings or services and so cannot verify that they are in working order or fit for the purpose. A Buyer is advised to obtain verification from their Solicitor or Surveyor. References to the Tenure of a Property are based on information supplied by the Seller. The Agent has not had sight of the title documents. A Buyer is advised to obtain verification from their Solicitor. Items shown in photographs are NOT included unless specifically mentioned within the sales particulars. They may however be available by separate negotiation. Buyers must check the availability of any property and make an appointment to view before embarking on any journey to see a property.

## The Property

Newly renovated three bedroom property with parking to the rear. Entrance to the front, Lounge, Fitted Kitchen. Electric heating. EPC Rating TBC