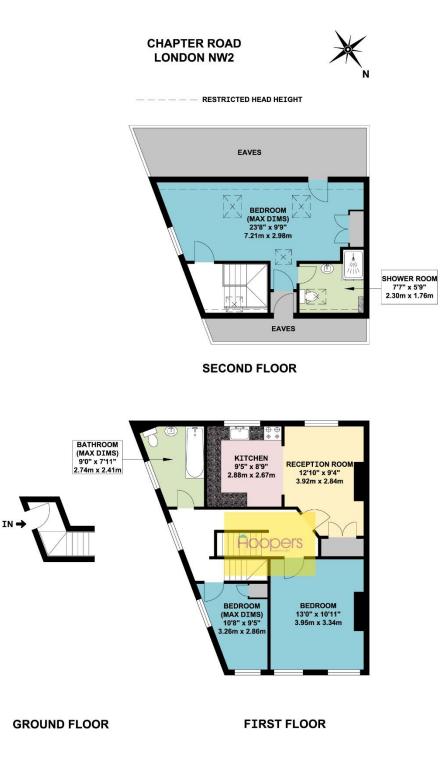

### **First Floor:**

Lounge: 12'10" x 9'4" (3.92m x 2.84m). Open plan with:

Kitchen: 9'5" x 8'9" (2.88m x 2.67m).

**Bedroom 1 (front):** 13'0" x 11'0" (3.95m x 3.34m).

**Bedroom 2 (front):** 10'8" x 9'5" (3.26m x 2.86m). Built-in wardrobe.

Bathroom/WC: 9'0" x 7'11" (2.74m x 2.41m). Three piece suite.

Landing: Staircase to:

Second Floor (loft conversion):

**Bedroom 3:** 23'8" x 9'9" (7.21m x 2.98m). Built-in wardrobe. Door to:

**Ensuite Shower Room/WC:** 7'7" x 5'9" (2.30m x 1.76m). Shower cubicle, wash hand basin and low level WC.

#### FIRST FLOOR FLAT

APPROX. GROSS INTERNAL FLOOR AREA 946.90 SQ. FT / 87.97 SQ. M

WHILST EVERY ATTEMPT HAS BEEN MADE TO ENSURE THE ACCURACY OF THE FLOOR PLAN CONTAINED HERE. MEASUREMENTS OF DOORS, WINDOWS, ROOMS AND ANY OTHER ITEMS ARE APPROXIMATE AND NO RESPONSIBILITY IS TAKEN FOR ANY ERROR, OMISSION, OR MIS-STATEMENT. THIS PLAN IS FOR ILLUSTRATIVE PURPOSES ONLY AND SHOULD BUSED AS JUCK, BY ANY PROSPECTIVE PURCHASER. FLOOR PLANS ARE NOT DONE TO "SCALE".