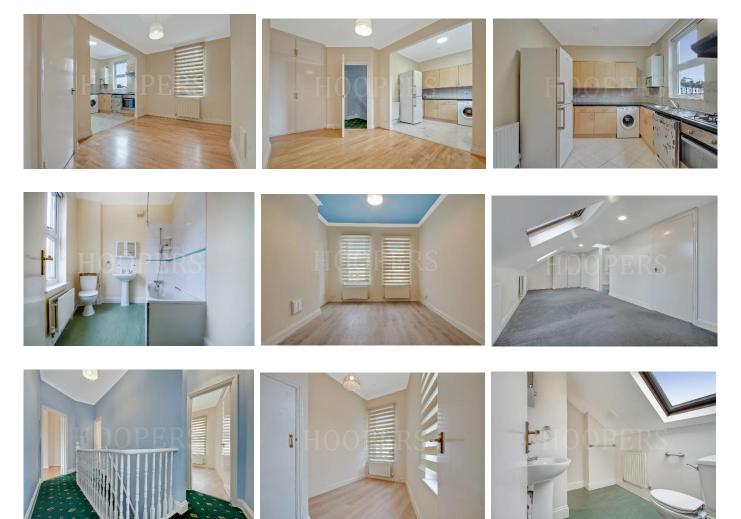

# CHAPTER ROAD, WILLESDEN GREEN, LONDON, NW2 5NA (CONTINUED)

The accommodation is arranged as follows:

**Internal staircase to:** 

### **First Floor:**

Lounge: 12'10" x 9'4" (3.92m x 2.84m). Open plan with:

Kitchen: 9'5" x 8'9" (2.88m x 2.67m).

**Bedroom 1 (front):** 13'0" x 11'0" (3.95m x 3.34m).

**Bedroom 2 (front):** 10'8" x 9'5" (3.26m x 2.86m). Built-in wardrobe.

Bathroom/WC: 9'0" x 7'11" (2.74m x 2.41m). Three piece suite.

Landing: Staircase to:

Second Floor (loft conversion):

**Bedroom 3:** 23'8" x 9'9" (7.21m x 2.98m). Built-in wardrobe. Door to:

**Ensuite Shower Room/WC:** 7'7" x 5'9" (2.30m x 1.76m). Shower cubicle, wash hand basin and low level WC.