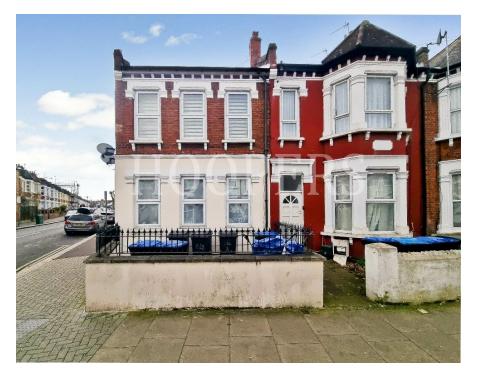

# CHAPTER ROAD, WILLESDEN GREEN, LONDON, NW2 5NA

EPC Rating: E

We are pleased to bring to the market this spacious extended duplex first and second floor maisonette with own front door to street and situated at the corner of Sandringham Road with Chapter Road on the non-railway side of the road. Benefits include:-

- Three bedrooms
- Two bathrooms
- Spacious Lounge/Kitchen
- Own front door to street
- Double glazed windows
- Gas central heating
- Gross internal floor area of 947 sq ft (88 sq m) approximately
- The property is located almost equidistant between Dollis Hill and Willesden Green (Zone 2) Jubilee Line Stations with multiple shopping and restaurant services being available at Willesden Green within a half to one mile maximum radius