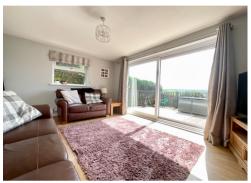

\*WELL PRESENTED, 3 BEDROOM, SEMI DETACHED FAMILY HOME IN THE HIGHLY SOUGHT AFTER CAERLEON AREA WITH KITCHEN/BREAKFAST ROOM, EN-SUITE, FAMILY BATHROOM, DOUBLE DRIVEWAY & OPEN VIEWS OVER CAERLEON\*

A well maintained 3 bedroom semi detached property enjoying open views from the front over caerleon and beyond, the property offers good family accommodation and has benefited from the addition of an en-suite shower room to the main bedroom. Further accommodation includes: To the ground floor: An entrance hall with storage cupboard and stairs to the first floor. A good size, bright lounge has a feature fire place and large patio doors open to a decked area. The modern kitchen/breakfast room is fitted with an extensive range of wall and base units having integral appliances and ample space for a table. A modern bathroom leads off the main hall with shower over bath. To the first floor: A landing leads to 3 bedrooms, the master enjoying open views over the local green towards Caerleon and an en-suite shower room. Outside: To the front, A timber decked seating area enjoys a sunny aspect leading to a lawn garden enclosed by hedging and fencing. A gate provides access to a green and pedestrian walkway. To the rear: A double car hardstanding having steps down through a garden with storage shed/summer house. A side access leads to the main entrance.