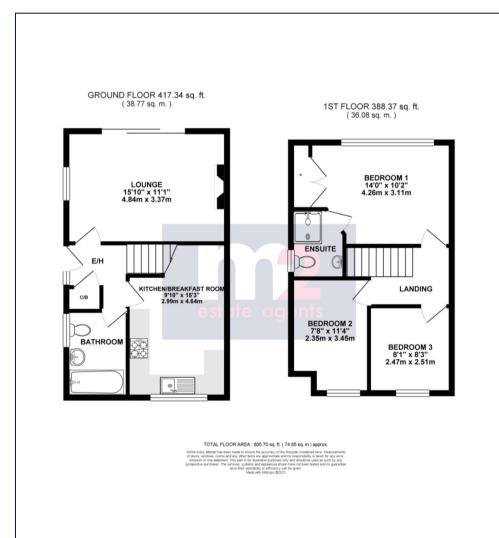

\*WELL PRESENTED, 3 BEDROOM, SEMI DETACHED FAMILY HOME IN THE HIGHLY SOUGHT AFTER CAERLEON AREA WITH KITCHEN/BREAKFAST ROOM, EN-SUITE, FAMILY BATHROOM, DOUBLE DRIVEWAY & OPEN VIEWS OVER CAERLEON\*

A well maintained 3 bedroom semi detached property enjoying open views from the front over caerleon and beyond, the property offers good family accommodation and has benefited from the addition of an en-suite shower room to the main bedroom. Further accommodation includes: To the ground floor: An entrance hall with storage cupboard and stairs to the first floor. A good size, bright lounge has a feature fire place and large patio doors open to a decked area. The modern kitchen/breakfast room is fitted with an extensive range of wall and base units having integral appliances and ample space for a table. A modern bathroom leads off the main hall with shower over bath. To the first floor: A landing leads to 3 bedrooms, the master enjoying open views over the local green towards Caerleon and an en-suite shower room. Outside: To the front, A timber decked seating area enjoys a sunny aspect leading to a lawn garden enclosed by hedging and fencing. A gate provides access to a green and pedestrian walkway. To the rear: A double car hardstanding having steps down through a garden with storage shed/summer house. A side access leads to the main entrance.