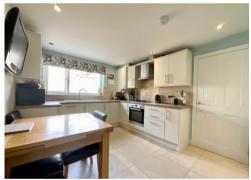

\*WELL PRESENTED, 3 BEDROOM, SEMI DETACHED FAMILY HOME IN THE HIGHLY SOUGHT AFTER CAERLEON AREA WITH KITCHEN/BREAKFAST ROOM, EN-SUITE, FAMILY BATHROOM, DOUBLE DRIVEWAY & OPEN VIEWS OVER CAERLEON\*

A well maintained 3 bedroom semi detached property enjoying open views from the front over caerleon and beyond, the property offers good family accommodation and has benefited from the addition of an en-suite shower room to the main bedroom. Further accommodation includes: To the ground floor: An entrance hall with storage cupboard and stairs to the first floor. A good size, bright lounge has a feature fire place and large patio doors open to a decked area. The modern kitchen/breakfast room is fitted with an extensive range of wall and base units having integral appliances and ample space for a table. A modern bathroom leads off the main hall with shower over bath. To the first floor: A landing leads to 3 bedrooms, the master enjoying open views over the local green towards Caerleon and an en-suite shower room. Outside: To the front, A timber decked seating area enjoys a sunny aspect leading to a lawn garden enclosed by hedging and fencing. A gate provides access to a green and pedestrian walkway. To the rear: A double car hardstanding having steps down through a garden with storage shed/summer house. A side access leads to the main entrance.