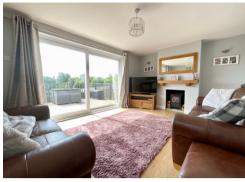

\*WELL PRESENTED, 3 BEDROOM, SEMI DETACHED FAMILY HOME IN THE HIGHLY SOUGHT AFTER CAERLEON AREA WITH KITCHEN/BREAKFAST ROOM, EN-SUITE, FAMILY BATHROOM, DOUBLE DRIVEWAY & OPEN VIEWS OVER CAERLEON\*

A well maintained 3 bedroom semi detached property enjoying open views from the front over caerleon and beyond, the property offers good family accommodation and has benefited from the addition of an en-suite shower room to the main bedroom. Further accommodation includes: To the ground floor: An entrance hall with storage cupboard and stairs to the first floor. A good size, bright lounge has a feature fire place and large patio doors open to a decked area. The modern kitchen/breakfast room is fitted with an extensive range of wall and base units having integral appliances and ample space for a table. A modern bathroom leads off the main hall with shower over bath. To the first floor: A landing leads to 3 bedrooms, the master enjoying open views over the local green towards Caerleon and an en-suite shower room. Outside: To the front, A timber decked seating area enjoys a sunny aspect leading to a lawn garden enclosed by hedging and fencing. A gate provides access to a green and pedestrian walkway. To the rear: A double car hardstanding having steps down through a garden with storage shed/summer house. A side access leads to the main entrance.