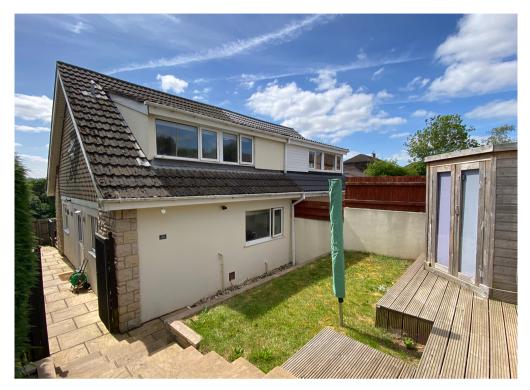

22 Eastfield View, Caerleon, Newport. NP18
3FR
£240,000
Tenure Freehold

- SEMI DETACHED FAMILY HOME
- 3 BEDROOMS
- KITCHEN / BREAKFAST ROOM
- LOUNGE OPENING TO GARDEN
- EN-SUITE SHOWER ROOM & FAMILY BATHROOM
- GARDENS TO FRONT AND REAR
- DOUBLE CAR HARDSTANDING
- ENJOYING OPEN VIEWS OVER CAERLEON
- VIEWING ADVISED

\*WELL PRESENTED, 3 BEDROOM, SEMI DETACHED FAMILY HOME IN THE HIGHLY SOUGHT AFTER CAERLEON AREA WITH KITCHEN/BREAKFAST ROOM, EN-SUITE, FAMILY BATHROOM, DOUBLE DRIVEWAY & OPEN VIEWS OVER CAERLEON\*

A well maintained 3 bedroom semi detached property enjoying open views from the front over caerleon and beyond, the property offers good family accommodation and has benefited from the addition of an en-suite shower room to the main bedroom. Further accommodation includes: To the ground floor: An entrance hall with storage cupboard and stairs to the first floor. A good size, bright lounge has a feature fire place and large patio doors open to a decked area. The modern kitchen/breakfast room is fitted with an extensive range of wall and base units having integral appliances and ample space for a table. A modern bathroom leads off the main hall with shower over bath. To the first floor: A landing leads to 3 bedrooms, the master enjoying open views over the local green towards Caerleon and an en-suite shower room. Outside: To the front, A timber decked seating area enjoys a sunny aspect leading to a lawn garden enclosed by hedging and fencing. A gate provides access to a green and pedestrian walkway. To the rear: A double car hardstanding having steps down through a garden with storage shed/summer house. A side access leads to the main entrance.