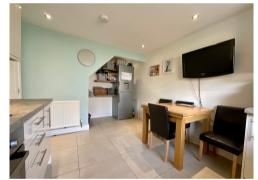

\*WELL PRESENTED, 3 BEDROOM, SEMI DETACHED FAMILY HOME IN THE HIGHLY SOUGHT AFTER CAERLEON AREA WITH KITCHEN/BREAKFAST ROOM, EN-SUITE, FAMILY BATHROOM, DOUBLE DRIVEWAY & OPEN VIEWS OVER CAERLEON\*

A well maintained 3 bedroom semi detached property enjoying open views from the front over caerleon and beyond, the property offers good family accommodation and has benefited from the addition of an en-suite shower room to the main bedroom. Further accommodation includes: To the ground floor: An entrance hall with storage cupboard and stairs to the first floor. A good size, bright lounge has a feature fire place and large patio doors open to a decked area. The modern kitchen/breakfast room is fitted with an extensive range of wall and base units having integral appliances and ample space for a table. A modern bathroom leads off the main hall with shower over bath. To the first floor: A landing leads to 3 bedrooms, the master enjoying open views over the local green towards Caerleon and an en-suite shower room. Outside: To the front, A timber decked seating area enjoys a sunny aspect leading to a lawn garden enclosed by hedging and fencing. A gate provides access to a green and pedestrian walkway. To the rear: A double car hardstanding having steps down through a garden with storage shed/summer house. A side access leads to the main entrance.