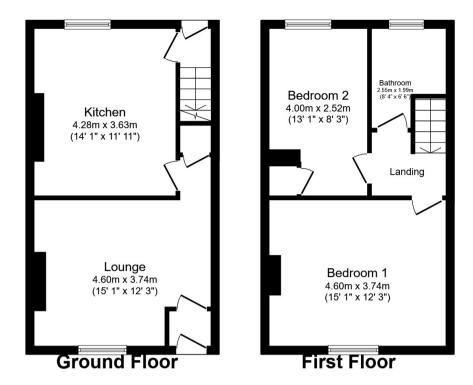

Total floor area 73.5 m² (792 sq.ft.) approx

This floor plan is for illustrative purposes only. It is not drawn to scale. Any measurements, floor areas (including any total floor area), openings and orientation are approximate. No details are guaranteed, they cannot be relied upon for any purpose and they do not form part of any agreement. No liability is taken for any error, omission or misstatement. A party must rely upon its own inspection(s). Powered by www.focalagent.com